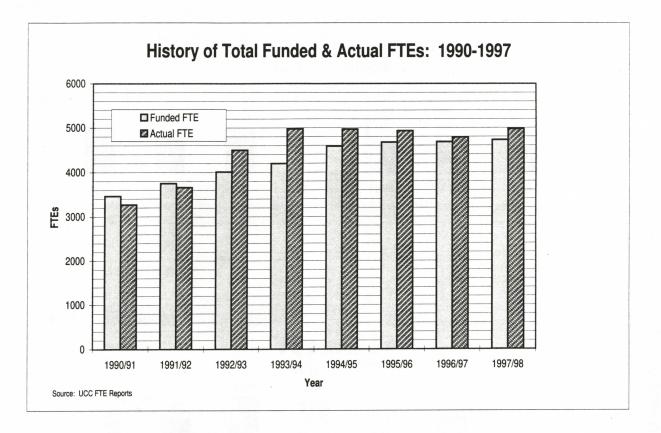

## **ACTUAL FTE REPORT 1997/98**

| NAME                 | FUNDED<br>FTE | ACTUAL<br>FTE | NAME               | FUNDED<br>FTE | ACTUA<br>FTI |
|----------------------|---------------|---------------|--------------------|---------------|--------------|
| ADULT BASIC EDUCATIO | ON            |               | ELTT               |               |              |
| ELT                  | 36.5          | 44.9          | PRAC HORT          | 24.2          | 37.          |
| VOC TRAIN & ESL      | 15.6          | N/A           | TRAC OCC/SPEC      | 22.0          | N//          |
| ABE DEV LEVEL        | 304.2         | 304.6         | ELECTRONIC TECH    | 84.0          | 69.          |
| ABE DEV (N.A.)       | 21.3          | 12.6          | ELECTRICAL TR/ENT  | 20.0          | 18.          |
|                      | 24.0          | 15.4          | AUTO MECHANICS     | 35.0          | 22.          |
| FIRST STEPS          | 90.0          | 74.2          | H.D. MECH          | 30.0          | 26.          |
| ABE FUND LEVEL       |               | N/A           | COMM TRANSPORT     | 24.0          | 9.           |
| ABE EMPL PREP        | 12.0          |               | MARINE I/O         | 20.0          | 11           |
| C.A.P.P.             | 12.0          | 3.1           | WELDING C          | 32.0          | 22           |
| ASE EMPL PREP        | 33.0          | 28.3          | WELDER/FITTER      | 10.0          | 3.           |
| ASE ACAD SKILLS      | 30.5          | 24.8          |                    | 14.0          | 2            |
| SUBTOTAL             | 579.1         | 507.9         | WELDING B          | 2.0           | 1            |
|                      |               |               | WELDING A          |               | 12           |
| APPRENTICESHIP       |               |               | RESIDENTIAL CONST  |               | 29           |
| ELECTRIC WORK        | 53.6          | 58.5          | PARTSPERSN         | 30.2          |              |
| H.D. MECH APP        | 24.5          | 24.7          | PLUM T/E           | N/A           | 11           |
| WELDING APP          | 1.0           | 3.0           | COOKING            | 44.0          | 45           |
| CARP/BUILD APP       | 11.7          | 9.9           | MEAT CUTTING       | 16.0          | 14           |
| PLUM/STEAM APP       | 7.1           | 7.0           | SUBTOTAL           | 424.4         | 338          |
| SUBTOTAL             | 97.9          | 103.1         |                    |               |              |
|                      |               |               | VOCATIONAL         |               |              |
| CAREER TECHNICAL     |               |               | OFFICE ADMIN       | 174.7         | 118          |
| ANIMAL HEALTH        | 44.0          | 45.4          | HUMAN SERV WKR     | 78.5          | 78           |
| DRAFT/DES/TECH       | 72.0          | 57.4          | RES. CARE AIDE     | 37.2          | 55           |
| BUS AD/ACCOUNT       | 200.0         | 179.0         | E.C.E.C.           | 52.0          | 54           |
| DES/GRAPH            | 22.0          | 17.5          | PART TIME VOC      | 100.3         | 180          |
| RESORT/REC MGMT      | 30.0          | 46.1          | SUBTOTAL           | 442.7         | 487          |
| CONV/EVENT MANG      | 40.0          | 52.6          |                    |               |              |
|                      | 40.0<br>55.0  | 71.2          | UNIVERSITY COLLEGE |               |              |
| COMPUTER SYST        | 44.0          | 44.9          | ACADEMIC ARTS      | 253.0         | 1,076        |
| ADVENTURE GUIDE      |               |               | SCIENCE            | 203.0         | 437          |
| NURSING              | 120.0         | 119.3         | B.A.               | 302.0         | 307          |
| ANA/CARDIO PERF.     | 6.0           | 27.4          | B.A.<br>B.Ed.      | 80.0          | 85           |
| RESPIRATORY TEC      | 115.0         | 95.2          | B.Ed.<br>B.NURs.   | 60.0          | 66           |
| FINE ARTS            | 90.7          | 119.9         |                    | 128.0         | 166          |
| SUBTOTAL             | 838.7         | 875.9         | B.Bs.              |               | 182          |
|                      |               |               | B.Sc.              | 160.0         | 88           |
| ACADEMIC             |               |               | B.SW.              | 70.0          | 86           |
| ACADEMIC ARTS        | 522.0         | 119.6         | B. Integrated Res. | 61.0          |              |
| SCIENCE              | 503.0         | 48.6          | SUBTOTAL           | 1,317.0       | 2,496        |
| SUBTOTAL             | 1,025.0       | 168.2         | GRAND TOTALS       | 4,724.8       | 4,977        |