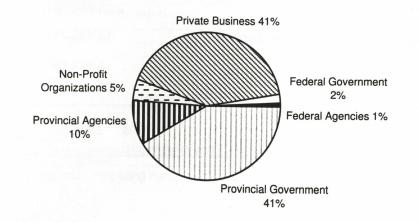

| \$ 460,779                |  |
| 1992/93                                      | \$ 257,644                |  |
| 1991/92                                      | \$ 152,618                |  |
| 1990/91                                      | \$ 115,391                |  |
| 1989/90                                      | \$ 148,417                |  |
| 1988/89                                      | \$ 86,752                 |  |

Source: Library

1

Volumes include books, microforms, pamphlets and government documents. Reflects changes in Infotrac subscriptions. Includes \$295,676 from Library Campaign. V Includes \$88,017 from Library Campaign.

**CO-OPERATIVE EDUCATION** 



PLACEMENTS BY LOCATION FOR MAY 1997



#### PLACEMENTS BY EMPLOYER TYPE FOR MAY 1997



<sup>1</sup> Note: Co-op year is reported as September 1, 1997 to August 31, 1998.

1 4

#### THE UNIVERSITY COLLEGE OF THE CARIBOO

COMBINED STATEMENT OF REVENUE AND EXPENDITURES AND FUND BALANCES For the Year ended March 31, 1998, with comparative figures for 1997

|                                                          | 1997-98          | 1996-97       |
|----------------------------------------------------------|------------------|---------------|
| Revenue                                                  |                  |               |
| Government Grants                                        | \$ 44,021,757    | \$ 43,090,895 |
| Tuition Fees                                             | 15,320,597       | 15,048,079    |
| Gifts, Grants and Bequests