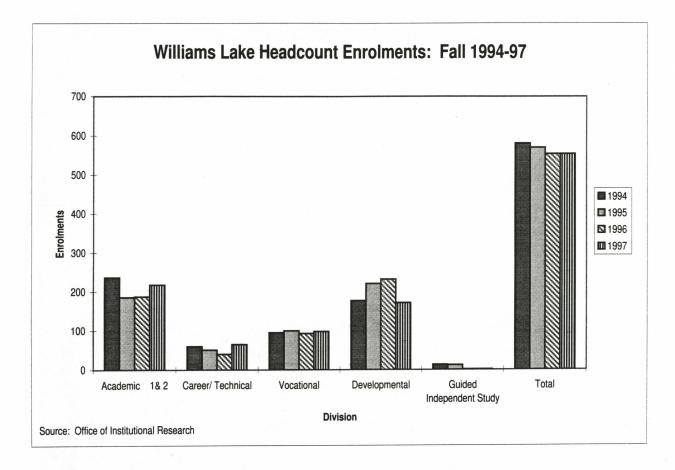

#### ENROLMENT AND UTILIZATION

| Listerial Cummers of Ctudent Leadeount Enrolment                                                                                                                                                                                                                                                                                                                                                                                                                                                                                                                                                                                                                                                                                | 1                                                                                                                                                  |
|---------------------------------------------------------------------------------------------------------------------------------------------------------------------------------------------------------------------------------------------------------------------------------------------------------------------------------------------------------------------------------------------------------------------------------------------------------------------------------------------------------------------------------------------------------------------------------------------------------------------------------------------------------------------------------------------------------------------------------|----------------------------------------------------------------------------------------------------------------------------------------------------|
| Historical Summary of Student Headcount Enrolment<br>Student Headcount by Program Category, 1997/98                                                                                                                                                                                                                                                                                                                                                                                                                                                                                                                                                                                                                             | 2                                                                                                                                                  |
| Individual Student Registrants                                                                                                                                                                                                                                                                                                                                                                                                                                                                                                                                                                                                                                                                                                  | 2                                                                                                                                                  |
|                                                                                                                                                                                                                                                                                                                                                                                                                                                                                                                                                                                                                                                                                                                                 | -                                                                                                                                                  |
| Full Time Equivalents                                                                                                                                                                                                                                                                                                                                                                                                                                                                                                                                                                                                                                                                                                           |                                                                                                                                                    |
| History of Total Funded and Actual FTEs: 1990-97                                                                                                                                                                                                                                                                                                                                                                                                                                                                                                                                                                                                                                                                                | 3                                                                                                                                                  |
| History of Total FTE Utilization                                                                                                                                                                                                                                                                                                                                                                                                                                                                                                                                                                                                                                                                                                | 3                                                                                                                                                  |
| Historical Analysis by Major Program                                                                                                                                                                                                                                                                                                                                                                                                                                                                                                                                                                                                                                                                                            |                                                                                                                                                    |
| Academic 1 & 2                                                                                                                                                                                                                                                                                                                                                                                                                                                                                                                                                                                                                                                                                                                  | 4                                                                                                                                                  |
| Academic 3 & 4                                                                                                                                                                                                                                                                                                                                                                                                                                                                                                                                                                                                                                                                                                                  |                                                                                                                                                    |
| All Academic Programs                                                                                                                                                                                                                                                                                                                                                                                                                                                                                                                                                                                                                                                                                                           | 4                                                                                                                                                  |
| Developmental Programs                                                                                                                                                                                                                                                                                                                                                                                                                                                                                                                                                                                                                                                                                                          | 5                                                                                                                                                  |
| Career/Technical Programs                                                                                                                                                                                                                                                                                                                                                                                                                                                                                                                                                                                                                                                                                                       | 4<br>5<br>5<br>5<br>5<br>6                                                                                                                         |
| Apprenticeship Programs                                                                                                                                                                                                                                                                                                                                                                                                                                                                                                                                                                                                                                                                                                         | 5                                                                                                                                                  |
| Vocational Programs                                                                                                                                                                                                                                                                                                                                                                                                                                                                                                                                                                                                                                                                                                             | 6                                                                                                                                                  |
| Actual FTE Report, 1997/98<br>BC Colleges and Institutes 1997/98 FTE Utilization                                                                                                                                                                                                                                                                                                                                                                                                                                                                                                                                                                                                                                                | 7                                                                                                                                                  |
|                                                                                                                                                                                                                                                                                                                                                                                                                                                                                                                                                                                                                                                                                                                                 | '                                                                                                                                                  |
| STUDENT DEMOGRAPHICS                                                                                                                                                                                                                                                                                                                                                                                                                                                                                                                                                                                                                                                                                                            |                                                                                                                                                    |
| Age and Gender Distributions                                                                                                                                                                                                                                                                                                                                                                                                                                                                                                                                                                                                                                                                                                    |                                                                                                                                                    |
| Academic                                                                                                                                                                                                                                                                                                                                                                                                                                                                                                                                                                                                                                                                                                                        | 8, 9                                                                                                                                               |
| Career/Technical                                                                                                                                                                                                                                                                                                                                                                                                                                                                                                                                                                                                                                                                                                                | 10,11                                                                                                                                              |
| Student Development                                                                                                                                                                                                                                                                                                                                                                                                                                                                                                                                                                                                                                                                                                             |                                                                                                                                                    |
| Vocational                                                                                                                                                                                                                                                                                                                                                                                                                                                                                                                                                                                                                                                                                                                      |                                                                                                                                                    |
| International Student Enrolment                                                                                                                                                                                                                                                                                                                                                                                                                                                                                                                                                                                                                                                                                                 | 15                                                                                                                                                 |
|                                                                                                                                                                                                                                                                                                                                                                                                                                                                                                                                                                                                                                                                                                                                 |                                                                                                                                                    |
| COMPLETION/PROMOTION/GRADUATION                                                                                                                                                                                                                                                                                                                                                                                                                                                                                                                                                                                                                                                                                                 | 10                                                                                                                                                 |
| Course Completion Rates - 1997/98                                                                                                                                                                                                                                                                                                                                                                                                                                                                                                                                                                                                                                                                                               | 16                                                                                                                                                 |
|                                                                                                                                                                                                                                                                                                                                                                                                                                                                                                                                                                                                                                                                                                                                 |                                                                                                                                                    |
| Credentials Awarded: 1994 to 1997                                                                                                                                                                                                                                                                                                                                                                                                                                                                                                                                                                                                                                                                                               | 17                                                                                                                                                 |
| Credentials Issued - Kamloops & Williams Lake - June 1997                                                                                                                                                                                                                                                                                                                                                                                                                                                                                                                                                                                                                                                                       | 17<br>18                                                                                                                                           |
|                                                                                                                                                                                                                                                                                                                                                                                                                                                                                                                                                                                                                                                                                                                                 | 17                                                                                                                                                 |
| Credentials Issued - Kamloops & Williams Lake - June 1997<br>UCC Degrees Granted: 1991-97                                                                                                                                                                                                                                                                                                                                                                                                                                                                                                                                                                                                                                       | 17<br>18                                                                                                                                           |
| Credentials Issued - Kamloops & Williams Lake - June 1997<br>UCC Degrees Granted: 1991-97<br>WILLIAMS LAKE                                                                                                                                                                                                                                                                                                                                                                                                                                                                                                                                                                                                                      | 17<br>18                                                                                                                                           |
| Credentials Issued - Kamloops & Williams Lake - June 1997<br>UCC Degrees Granted: 1991-97<br>WILLIAMS LAKE<br>Headcount Enrolments                                                                                                                                                                                                                                                                                                                                                                                                                                                                                                                                                                                              | 17<br>18<br>19                                                                                                                                     |
| Credentials Issued - Kamloops & Williams Lake - June 1997<br>UCC Degrees Granted: 1991-97<br>WILLIAMS LAKE<br>Headcount Enrolments<br>Faculty: Academic Qualifications                                                                                                                                                                                                                                                                                                                                                                                                                                                                                                                                                          | 17<br>18<br>19<br>20                                                                                                                               |
| Credentials Issued - Kamloops & Williams Lake - June 1997<br>UCC Degrees Granted: 1991-97<br>WILLIAMS LAKE<br>Headcount Enrolments                                                                                                                                                                                                                                                                                                                                                                                                                                                                                                                                                                                              | 17<br>18<br>19<br>20<br>20                                                                                                                         |
| Credentials Issued - Kamloops & Williams Lake - June 1997<br>UCC Degrees Granted: 1991-97<br><u>WILLIAMS LAKE</u><br>Headcount Enrolments<br>Faculty: Academic Qualifications<br>Gender Distributions in Graduation by Year<br>Gender Distributions in Graduation by Division - June 1997                                                                                                                                                                                                                                                                                                                                                                                                                                       | 17<br>18<br>19<br>20<br>20<br>21                                                                                                                   |
| Credentials Issued - Kamloops & Williams Lake - June 1997<br>UCC Degrees Granted: 1991-97<br><u>WILLIAMS LAKE</u><br>Headcount Enrolments<br>Faculty: Academic Qualifications<br>Gender Distributions in Graduation by Year<br>Gender Distributions in Graduation by Division - June 1997<br>FACULTY/STAFF/SERVICES                                                                                                                                                                                                                                                                                                                                                                                                             | 17<br>18<br>19<br>20<br>20<br>21<br>21                                                                                                             |
| Credentials Issued - Kamloops & Williams Lake - June 1997<br>UCC Degrees Granted: 1991-97<br>WILLIAMS LAKE<br>Headcount Enrolments<br>Faculty: Academic Qualifications<br>Gender Distributions in Graduation by Year<br>Gender Distributions in Graduation by Division - June 1997<br>FACULTY/STAFF/SERVICES<br>Profile of UCC Employees                                                                                                                                                                                                                                                                                                                                                                                        | 17<br>18<br>19<br>20<br>20<br>21<br>21<br>21                                                                                                       |
| Credentials Issued - Kamloops & Williams Lake - June 1997<br>UCC Degrees Granted: 1991-97<br>WILLIAMS LAKE<br>Headcount Enrolments<br>Faculty: Academic Qualifications<br>Gender Distributions in Graduation by Year<br>Gender Distributions in Graduation by Pivision - June 1997<br>FACULTY/STAFF/SERVICES<br>Profile of UCC Employees<br>Age Profile of On-going Full-time Staff                                                                                                                                                                                                                                                                                                                                             | 17<br>18<br>19<br>20<br>21<br>21<br>21<br>22<br>22                                                                                                 |
| Credentials Issued - Kamloops & Williams Lake - June 1997<br>UCC Degrees Granted: 1991-97<br>WILLIAMS LAKE<br>Headcount Enrolments<br>Faculty: Academic Qualifications<br>Gender Distributions in Graduation by Year<br>Gender Distributions in Graduation by Year<br>Gender Distributions in Graduation by Division - June 1997<br>FACULTY/STAFF/SERVICES<br>Profile of UCC Employees<br>Age Profile of On-going Full-time Staff<br>Instructional Staff: by Gender                                                                                                                                                                                                                                                             | 17<br>18<br>19<br>20<br>20<br>21<br>21<br>21<br>22<br>22<br>23,24                                                                                  |
| Credentials Issued - Kamloops & Williams Lake - June 1997<br>UCC Degrees Granted: 1991-97<br>WILLIAMS LAKE<br>Headcount Enrolments                                                                                                                                                                                                                                                                                                                                                                                                                                                                                                                                                                                              | 17<br>18<br>19<br>20<br>20<br>21<br>21<br>21<br>22<br>23,24<br>25,26                                                                               |
| Credentials Issued - Kamloops & Williams Lake - June 1997<br>UCC Degrees Granted: 1991-97<br>WILLIAMS LAKE<br>Headcount Enrolments<br>Faculty: Academic Qualifications<br>Gender Distributions in Graduation by Year<br>Gender Distributions in Graduation by Pivision - June 1997<br>FACULTY/STAFF/SERVICES<br>Profile of UCC Employees<br>Age Profile of On-going Full-time Staff<br>Instructional Staff: by Gender<br>Instructional Staff: by Academic Qualifications<br>Counselling                                                                                                                                                                                                                                         | 17<br>18<br>19<br>20<br>20<br>21<br>21<br>21<br>22<br>23,24<br>25,26<br>27                                                                         |
| Credentials Issued - Kamloops & Williams Lake - June 1997<br>UCC Degrees Granted: 1991-97<br>WILLIAMS LAKE<br>Headcount Enrolments<br>Faculty: Academic Qualifications<br>Gender Distributions in Graduation by Year<br>Gender Distributions in Graduation by Year<br>Gender Distributions in Graduation by Division - June 1997<br>FACULTY/STAFF/SERVICES<br>Profile of UCC Employees<br>Age Profile of On-going Full-time Staff<br>Instructional Staff: by Gender<br>Instructional Staff: by Academic Qualifications<br>Counselling<br>Advising                                                                                                                                                                               | 17<br>18<br>19<br>20<br>20<br>21<br>21<br>21<br>22<br>23,24<br>25,26<br>27<br>27                                                                   |
| Credentials Issued - Kamloops & Williams Lake - June 1997<br>UCC Degrees Granted: 1991-97<br>WILLIAMS LAKE<br>Headcount Enrolments<br>Faculty: Academic Qualifications<br>Gender Distributions in Graduation by Year<br>Gender Distributions in Graduation by Division - June 1997<br>FACULTY/STAFF/SERVICES<br>Profile of UCC Employees<br>Age Profile of On-going Full-time Staff<br>Instructional Staff: by Gender<br>Instructional Staff: by Academic Qualifications<br>Counselling<br>Advising<br>Assessment Centre                                                                                                                                                                                                        | 17<br>18<br>19<br>20<br>20<br>21<br>21<br>21<br>22<br>23,24<br>25,26<br>27<br>27<br>27                                                             |
| Credentials Issued - Kamloops & Williams Lake - June 1997<br>UCC Degrees Granted: 1991-97<br>WILLIAMS LAKE<br>Headcount Enrolments<br>Faculty: Academic Qualifications<br>Gender Distributions in Graduation by Year<br>Gender Distributions in Graduation by Year<br>Gender Distributions in Graduation by Division - June 1997<br>FACULTY/STAFF/SERVICES<br>Profile of UCC Employees<br>Age Profile of On-going Full-time Staff<br>Instructional Staff: by Gender<br>Instructional Staff: by Academic Qualifications<br>Counselling<br>Advising<br>Assessment Centre<br>Access to Training                                                                                                                                    | 17<br>18<br>19<br>20<br>20<br>21<br>21<br>21<br>22<br>23,24<br>25,26<br>27<br>27<br>27<br>27<br>27                                                 |
| Credentials Issued - Kamloops & Williams Lake - June 1997<br>UCC Degrees Granted: 1991-97<br>WILLIAMS LAKE<br>Headcount Enrolments<br>Faculty: Academic Qualifications<br>Gender Distributions in Graduation by Year<br>Gender Distributions in Graduation by Division - June 1997<br>FACULTY/STAFF/SERVICES<br>Profile of UCC Employees<br>Age Profile of On-going Full-time Staff<br>Instructional Staff: by Gender<br>Instructional Staff: by Academic Qualifications<br>Counselling<br>Advising<br>Assessment Centre<br>Access to Training<br>Financial Aid and Awards                                                                                                                                                      | 17<br>18<br>19<br>20<br>20<br>21<br>21<br>21<br>22<br>23,24<br>25,26<br>27<br>27<br>27<br>27<br>27<br>27                                           |
| Credentials Issued - Kamloops & Williams Lake - June 1997<br>UCC Degrees Granted: 1991-97<br>WILLIAMS LAKE<br>Headcount Enrolments                                                                                                                                                                                                                                                                                                                                                                                                                                                                                                                                                                                              | 17<br>18<br>19<br>20<br>20<br>21<br>21<br>21<br>22<br>23,24<br>25,26<br>27<br>27<br>27<br>27<br>27                                                 |
| Credentials Issued - Kamloops & Williams Lake - June 1997<br>UCC Degrees Granted: 1991-97<br>WILLIAMS LAKE<br>Headcount Enrolments<br>Faculty: Academic Qualifications<br>Gender Distributions in Graduation by Year<br>Gender Distributions in Graduation by Division - June 1997<br>FACULTY/STAFF/SERVICES<br>Profile of UCC Employees<br>Age Profile of On-going Full-time Staff<br>Instructional Staff: by Gender<br>Instructional Staff: by Academic Qualifications<br>Counselling<br>Advising<br>Assessment Centre<br>Access to Training<br>Financial Aid and Awards                                                                                                                                                      | 17<br>18<br>19<br>20<br>20<br>21<br>21<br>21<br>22<br>23,24<br>25,26<br>27<br>27<br>27<br>27<br>27<br>27<br>27<br>27<br>28                         |
| Credentials Issued - Kamloops & Williams Lake - June 1997<br>UCC Degrees Granted: 1991-97<br>WILLIAMS LAKE<br>Headcount Enrolments<br>Faculty: Academic Qualifications<br>Gender Distributions in Graduation by Year<br>Gender Distributions in Graduation by Division - June 1997<br>FACULTY/STAFF/SERVICES<br>Profile of UCC Employees<br>Age Profile of On-going Full-time Staff<br>Instructional Staff: by Gender<br>Instructional Staff: by Academic Qualifications<br>Counselling<br>Advising<br>Assessment Centre<br>Access to Training<br>Financial Aid and Awards<br>Library Services<br>Co-operative Education                                                                                                        | 17<br>18<br>19<br>20<br>21<br>21<br>21<br>22<br>23,24<br>25,26<br>27<br>27<br>27<br>27<br>27<br>27<br>27<br>27<br>27<br>27<br>27<br>27<br>27       |
| Credentials Issued - Kamloops & Williams Lake - June 1997<br>UCC Degrees Granted: 1991-97<br>WILLIAMS LAKE<br>Headcount Enrolments<br>Faculty: Academic Qualifications<br>Gender Distributions in Graduation by Year<br>Gender Distributions in Graduation by Division - June 1997<br>FACULTY/STAFF/SERVICES<br>Profile of UCC Employees<br>Age Profile of On-going Full-time Staff<br>Instructional Staff: by Gender<br>Instructional Staff: by Academic Qualifications<br>Counselling<br>Advising<br>Assessment Centre.<br>Access to Training<br>Financial Aid and Awards<br>Library Services<br>Co-operative Education<br>FINANCIAL INFORMATION<br>Combined Statement of Revenue and Expenditures and Fund Balances, 1997/98 | 17<br>18<br>19<br>20<br>20<br>21<br>21<br>21<br>22<br>23,24<br>25,26<br>27<br>27<br>27<br>27<br>27<br>27<br>27<br>27<br>27<br>27<br>27<br>27<br>27 |
| Credentials Issued - Kamloops & Williams Lake - June 1997<br>UCC Degrees Granted: 1991-97<br>WILLIAMS LAKE<br>Headcount Enrolments<br>Faculty: Academic Qualifications<br>Gender Distributions in Graduation by Year<br>Gender Distributions in Graduation by Division - June 1997<br>FACULTY/STAFF/SERVICES<br>Profile of UCC Employees<br>Age Profile of On-going Full-time Staff<br>Instructional Staff: by Gender<br>Instructional Staff: by Academic Qualifications<br>Counselling<br>Advising<br>Assessment Centre<br>Access to Training<br>Financial Aid and Awards<br>Library Services<br>Co-operative Education                                                                                                        | 17<br>18<br>19<br>20<br>21<br>21<br>21<br>22<br>23,24<br>25,26<br>27<br>27<br>27<br>27<br>27<br>27<br>27<br>27<br>27<br>27<br>27<br>27<br>27       |