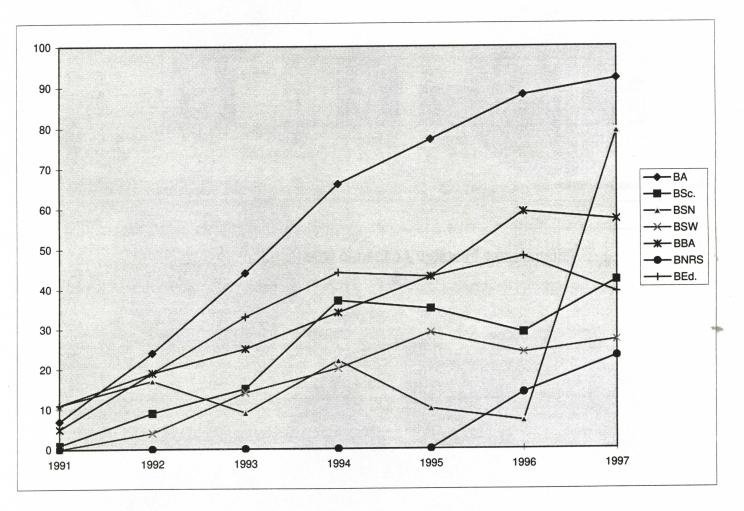

#### ENROLMENT AND UTILIZATION

| Listerial Cummers of Ctudent Leadeount Enrolment                                                                                                                                                                                                                                                                                                                                                                                                                                                                                                                                                                                                                                                                                | 1                                                                                                                                                  |
|---------------------------------------------------------------------------------------------------------------------------------------------------------------------------------------------------------------------------------------------------------------------------------------------------------------------------------------------------------------------------------------------------------------------------------------------------------------------------------------------------------------------------------------------------------------------------------------------------------------------------------------------------------------------------------------------------------------------------------|----------------------------------------------------------------------------------------------------------------------------------------------------|
| Historical Summary of Student Headcount Enrolment<br>Student Headcount by Program Category, 1997/98                                                                                                                                                                                                                                                                                                                                                                                                                                                                                                                                                                                                                             | 2                                                                                                                                                  |
| Individual Student Registrants                                                                                                                                                                                                                                                                                                                                                                                                                                                                                                                                                                                                                                                                                                  | 2                                                                                                                                                  |
|                                                                                                                                                                                                                                                                                                                                                                                                                                                                                                                                                                                                                                                                                                                                 | -                                                                                                                                                  |
| Full Time Equivalents                                                                                                                                                                                                                                                                                                                                                                                                                                                                                                                                                                                                                                                                                                           |                                                                                                                                                    |
| History of Total Funded and Actual FTEs: 1990-97                                                                                                                                                                                                                                                                                                                                                                                                                                                                                                                                                                                                                                                                                | 3                                                                                                                                                  |
| History of Total FTE Utilization                                                                                                                                                                                                                                                                                                                                                                                                                                                                                                                                                                                                                                                                                                | 3                                                                                                                                                  |
| Historical Analysis by Major Program                                                                                                                                                                                                                                                                                                                                                                                                                                                                                                                                                                                                                                                                                            |                                                                                                                                                    |
| Academic 1 & 2                                                                                                                                                                                                                                                                                                                                                                                                                                                                                                                                                                                                                                                                                                                  | 4                                                                                                                                                  |
| Academic 3 & 4                                                                                                                                                                                                                                                                                                                                                                                                                                                                                                                                                                                                                                                                                                                  |                                                                                                                                                    |
| All Academic Programs                                                                                                                                                                                                                                                                                                                                                                                                                                                                                                                                                                                                                                                                                                           | 4                                                                                                                                                  |
| Developmental Programs                                                                                                                                                                                                                                                                                                                                                                                                                                                                                                                                                                                                                                                                                                          | 5                                                                                                                                                  |
| Career/Technical Programs                                                                                                                                                                                                                                                                                                                                                                                                                                                                                                                                                                                                                                                                                                       | 4<br>5<br>5<br>5<br>5<br>6                                                                                                                         |
| Apprenticeship Programs                                                                                                                                                                                                                                                                                                                                                                                                                                                                                                                                                                                                                                                                                                         | 5                                                                                                                                                  |
| Vocational Programs                                                                                                                                                                                                                                                                                                                                                                                                                                                                                                                                                                                                                                                                                                             | 6                                                                                                                                                  |
| Actual FTE Report, 1997/98<br>BC Colleges and Institutes 1997/98 FTE Utilization                                                                                                                                                                                                                                                                                                                                                                                                                                                                                                                                                                                                                                                | 7                                                                                                                                                  |
|                                                                                                                                                                                                                                                                                                                                                                                                                                                                                                                                                                                                                                                                                                                                 | '                                                                                                                                                  |
| STUDENT DEMOGRAPHICS                                                                                                                                                                                                                                                                                                                                                                                                                                                                                                                                                                                                                                                                                                            |                                                                                                                                                    |
| Age and Gender Distributions                                                                                                                                                                                                                                                                                                                                                                                                                                                                                                                                                                                                                                                                                                    |                                                                                                                                                    |
| Academic                                                                                                                                                                                                                                                                                                                                                                                                                                                                                                                                                                                                                                                                                                                        | 8, 9                                                                                                                                               |
| Career/Technical                                                                                                                                                                                                                                                                                                                                                                                                                                                                                                                                                                                                                                                                                                                | 10,11                                                                                                                                              |
| Student Development                                                                                                                                                                                                                                                                                                                                                                                                                                                                                                                                                                                                                                                                                                             |                                                                                                                                                    |
| Vocational                                                                                                                                                                                                                                                                                                                                                                                                                                                                                                                                                                                                                                                                                                                      |                                                                                                                                                    |
| International Student Enrolment                                                                                                                                                                                                                                                                                                                                                                                                                                                                                                                                                                                                                                                                                                 | 15                                                                                                                                                 |
|                                                                                                                                                                                                                                                                                                                                                                                                                                                                                                                                                                                                                                                                                                                                 |                                                                                                                                                    |
| COMPLETION/PROMOTION/GRADUATION                                                                                                                                                                                                                                                                                                                                                                                                                                                                                                                                                                                                                                                                                                 | 10                                                                                                                                                 |
| Course Completion Rates - 1997/98                                                                                                                                                                                                                                                                                                                                                                                                                                                                                                                                                                                                                                                                                               | 16                                                                                                                                                 |
|                                                                                                                                                                                                                                                                                                                                                                                                                                                                                                                                                                                                                                                                                                                                 |                                                                                                                                                    |
| Credentials Awarded: 1994 to 1997                                                                                                                                                                                                                                                                                                                                                                                                                                                                                                                                                                                                                                                                                               | 17                                                                                                                                                 |
| Credentials Issued - Kamloops & Williams Lake - June 1997                                                                                                                                                                                                                                                                                                                                                                                                                                                                                                                                                                                                                                                                       | 17<br>18                                                                                                                                           |
|                                                                                                                                                                                                                                                                                                                                                                                                                                                                                                                                                                                                                                                                                                                                 | 17                                                                                                                                                 |
| Credentials Issued - Kamloops & Williams Lake - June 1997<br>UCC Degrees Granted: 1991-97                                                                                                                                                                                                                                                                                                                                                                                                                                                                                                                                                                                                                                       | 17<br>18                                                                                                                                           |
| Credentials Issued - Kamloops & Williams Lake - June 1997<br>UCC Degrees Granted: 1991-97<br>WILLIAMS LAKE                                                                                                                                                                                                                                                                                                                                                                                                                                                                                                                                                                                                                      | 17<br>18                                                                                                                                           |
| Credentials Issued - Kamloops & Williams Lake - June 1997<br>UCC Degrees Granted: 1991-97<br>WILLIAMS LAKE<br>Headcount Enrolments                                                                                                                                                                                                                                                                                                                                                                                                                                                                                                                                                                                              | 17<br>18<br>19                                                                                                                                     |
| Credentials Issued - Kamloops & Williams Lake - June 1997<br>UCC Degrees Granted: 1991-97<br>WILLIAMS LAKE<br>Headcount Enrolments<br>Faculty: Academic Qualifications                                                                                                                                                                                                                                                                                                                                                                                                                                                                                                                                                          | 17<br>18<br>19<br>20                                                                                                                               |
| Credentials Issued - Kamloops & Williams Lake - June 1997<br>UCC Degrees Granted: 1991-97<br>WILLIAMS LAKE<br>Headcount Enrolments                                                                                                                                                                                                                                                                                                                                                                                                                                                                                                                                                                                              | 17<br>18<br>19<br>20<br>20                                                                                                                         |
| Credentials Issued - Kamloops & Williams Lake - June 1997<br>UCC Degrees Granted: 1991-97<br><u>WILLIAMS LAKE</u><br>Headcount Enrolments<br>Faculty: Academic Qualifications<br>Gender Distributions in Graduation by Year<br>Gender Distributions in Graduation by Division - June 1997                                                                                                                                                                                                                                                                                                                                                                                                                                       | 17<br>18<br>19<br>20<br>20<br>21                                                                                                                   |
| Credentials Issued - Kamloops & Williams Lake - June 1997<br>UCC Degrees Granted: 1991-97<br><u>WILLIAMS LAKE</u><br>Headcount Enrolments<br>Faculty: Academic Qualifications<br>Gender Distributions in Graduation by Year<br>Gender Distributions in Graduation by Division - June 1997<br>FACULTY/STAFF/SERVICES                                                                                                                                                                                                                                                                                                                                                                                                             | 17<br>18<br>19<br>20<br>20<br>21<br>21                                                                                                             |
| Credentials Issued - Kamloops & Williams Lake - June 1997<br>UCC Degrees Granted: 1991-97<br>WILLIAMS LAKE<br>Headcount Enrolments<br>Faculty: Academic Qualifications<br>Gender Distributions in Graduation by Year<br>Gender Distributions in Graduation by Division - June 1997<br>FACULTY/STAFF/SERVICES<br>Profile of UCC Employees                                                                                                                                                                                                                                                                                                                                                                                        | 17<br>18<br>19<br>20<br>20<br>21<br>21<br>21                                                                                                       |
| Credentials Issued - Kamloops & Williams Lake - June 1997<br>UCC Degrees Granted: 1991-97<br>WILLIAMS LAKE<br>Headcount Enrolments<br>Faculty: Academic Qualifications<br>Gender Distributions in Graduation by Year<br>Gender Distributions in Graduation by Pivision - June 1997<br>FACULTY/STAFF/SERVICES<br>Profile of UCC Employees<br>Age Profile of On-going Full-time Staff                                                                                                                                                                                                                                                                                                                                             | 17<br>18<br>19<br>20<br>21<br>21<br>21<br>22<br>22                                                                                                 |
| Credentials Issued - Kamloops & Williams Lake - June 1997<br>UCC Degrees Granted: 1991-97<br>WILLIAMS LAKE<br>Headcount Enrolments<br>Faculty: Academic Qualifications<br>Gender Distributions in Graduation by Year<br>Gender Distributions in Graduation by Year<br>Gender Distributions in Graduation by Division - June 1997<br>FACULTY/STAFF/SERVICES<br>Profile of UCC Employees<br>Age Profile of On-going Full-time Staff<br>Instructional Staff: by Gender                                                                                                                                                                                                                                                             | 17<br>18<br>19<br>20<br>20<br>21<br>21<br>21<br>22<br>22<br>23,24                                                                                  |
| Credentials Issued - Kamloops & Williams Lake - June 1997<br>UCC Degrees Granted: 1991-97<br>WILLIAMS LAKE<br>Headcount Enrolments                                                                                                                                                                                                                                                                                                                                                                                                                                                                                                                                                                                              | 17<br>18<br>19<br>20<br>20<br>21<br>21<br>21<br>22<br>23,24<br>25,26                                                                               |
| Credentials Issued - Kamloops & Williams Lake - June 1997<br>UCC Degrees Granted: 1991-97<br>WILLIAMS LAKE<br>Headcount Enrolments<br>Faculty: Academic Qualifications<br>Gender Distributions in Graduation by Year<br>Gender Distributions in Graduation by Pivision - June 1997<br>FACULTY/STAFF/SERVICES<br>Profile of UCC Employees<br>Age Profile of On-going Full-time Staff<br>Instructional Staff: by Gender<br>Instructional Staff: by Academic Qualifications<br>Counselling                                                                                                                                                                                                                                         | 17<br>18<br>19<br>20<br>20<br>21<br>21<br>21<br>22<br>23,24<br>25,26<br>27                                                                         |
| Credentials Issued - Kamloops & Williams Lake - June 1997<br>UCC Degrees Granted: 1991-97<br>WILLIAMS LAKE<br>Headcount Enrolments<br>Faculty: Academic Qualifications<br>Gender Distributions in Graduation by Year<br>Gender Distributions in Graduation by Year<br>Gender Distributions in Graduation by Division - June 1997<br>FACULTY/STAFF/SERVICES<br>Profile of UCC Employees<br>Age Profile of On-going Full-time Staff<br>Instructional Staff: by Gender<br>Instructional Staff: by Academic Qualifications<br>Counselling<br>Advising                                                                                                                                                                               | 17<br>18<br>19<br>20<br>20<br>21<br>21<br>21<br>22<br>23,24<br>25,26<br>27<br>27                                                                   |
| Credentials Issued - Kamloops & Williams Lake - June 1997<br>UCC Degrees Granted: 1991-97<br>WILLIAMS LAKE<br>Headcount Enrolments<br>Faculty: Academic Qualifications<br>Gender Distributions in Graduation by Year<br>Gender Distributions in Graduation by Division - June 1997<br>FACULTY/STAFF/SERVICES<br>Profile of UCC Employees<br>Age Profile of On-going Full-time Staff<br>Instructional Staff: by Gender<br>Instructional Staff: by Academic Qualifications<br>Counselling<br>Advising<br>Assessment Centre                                                                                                                                                                                                        | 17<br>18<br>19<br>20<br>20<br>21<br>21<br>21<br>22<br>23,24<br>25,26<br>27<br>27<br>27                                                             |
| Credentials Issued - Kamloops & Williams Lake - June 1997<br>UCC Degrees Granted: 1991-97<br>WILLIAMS LAKE<br>Headcount Enrolments<br>Faculty: Academic Qualifications<br>Gender Distributions in Graduation by Year<br>Gender Distributions in Graduation by Year<br>Gender Distributions in Graduation by Division - June 1997<br>FACULTY/STAFF/SERVICES<br>Profile of UCC Employees<br>Age Profile of On-going Full-time Staff<br>Instructional Staff: by Gender<br>Instructional Staff: by Academic Qualifications<br>Counselling<br>Advising<br>Assessment Centre<br>Access to Training                                                                                                                                    | 17<br>18<br>19<br>20<br>20<br>21<br>21<br>21<br>22<br>23,24<br>25,26<br>27<br>27<br>27<br>27<br>27                                                 |
| Credentials Issued - Kamloops & Williams Lake - June 1997<br>UCC Degrees Granted: 1991-97<br>WILLIAMS LAKE<br>Headcount Enrolments<br>Faculty: Academic Qualifications<br>Gender Distributions in Graduation by Year<br>Gender Distributions in Graduation by Division - June 1997<br>FACULTY/STAFF/SERVICES<br>Profile of UCC Employees<br>Age Profile of On-going Full-time Staff<br>Instructional Staff: by Gender<br>Instructional Staff: by Academic Qualifications<br>Counselling<br>Advising<br>Assessment Centre<br>Access to Training<br>Financial Aid and Awards                                                                                                                                                      | 17<br>18<br>19<br>20<br>20<br>21<br>21<br>21<br>22<br>23,24<br>25,26<br>27<br>27<br>27<br>27<br>27<br>27                                           |
| Credentials Issued - Kamloops & Williams Lake - June 1997<br>UCC Degrees Granted: 1991-97<br>WILLIAMS LAKE<br>Headcount Enrolments                                                                                                                                                                                                                                                                                                                                                                                                                                                                                                                                                                                              | 17<br>18<br>19<br>20<br>20<br>21<br>21<br>21<br>22<br>23,24<br>25,26<br>27<br>27<br>27<br>27<br>27                                                 |
| Credentials Issued - Kamloops & Williams Lake - June 1997<br>UCC Degrees Granted: 1991-97<br>WILLIAMS LAKE<br>Headcount Enrolments<br>Faculty: Academic Qualifications<br>Gender Distributions in Graduation by Year<br>Gender Distributions in Graduation by Division - June 1997<br>FACULTY/STAFF/SERVICES<br>Profile of UCC Employees<br>Age Profile of On-going Full-time Staff<br>Instructional Staff: by Gender<br>Instructional Staff: by Academic Qualifications<br>Counselling<br>Advising<br>Assessment Centre<br>Access to Training<br>Financial Aid and Awards                                                                                                                                                      | 17<br>18<br>19<br>20<br>20<br>21<br>21<br>21<br>22<br>23,24<br>25,26<br>27<br>27<br>27<br>27<br>27<br>27<br>27<br>27<br>28                         |
| Credentials Issued - Kamloops & Williams Lake - June 1997<br>UCC Degrees Granted: 1991-97<br>WILLIAMS LAKE<br>Headcount Enrolments<br>Faculty: Academic Qualifications<br>Gender Distributions in Graduation by Year<br>Gender Distributions in Graduation by Division - June 1997<br>FACULTY/STAFF/SERVICES<br>Profile of UCC Employees<br>Age Profile of On-going Full-time Staff<br>Instructional Staff: by Gender<br>Instructional Staff: by Academic Qualifications<br>Counselling<br>Advising<br>Assessment Centre<br>Access to Training<br>Financial Aid and Awards<br>Library Services<br>Co-operative Education                                                                                                        | 17<br>18<br>19<br>20<br>21<br>21<br>21<br>22<br>23,24<br>25,26<br>27<br>27<br>27<br>27<br>27<br>27<br>27<br>27<br>27<br>27<br>27<br>27<br>27       |
| Credentials Issued - Kamloops & Williams Lake - June 1997<br>UCC Degrees Granted: 1991-97<br>WILLIAMS LAKE<br>Headcount Enrolments<br>Faculty: Academic Qualifications<br>Gender Distributions in Graduation by Year<br>Gender Distributions in Graduation by Division - June 1997<br>FACULTY/STAFF/SERVICES<br>Profile of UCC Employees<br>Age Profile of On-going Full-time Staff<br>Instructional Staff: by Gender<br>Instructional Staff: by Academic Qualifications<br>Counselling<br>Advising<br>Assessment Centre.<br>Access to Training<br>Financial Aid and Awards<br>Library Services<br>Co-operative Education<br>FINANCIAL INFORMATION<br>Combined Statement of Revenue and Expenditures and Fund Balances, 1997/98 | 17<br>18<br>19<br>20<br>20<br>21<br>21<br>21<br>22<br>23,24<br>25,26<br>27<br>27<br>27<br>27<br>27<br>27<br>27<br>27<br>27<br>27<br>27<br>27<br>27 |
| Credentials Issued - Kamloops & Williams Lake - June 1997<br>UCC Degrees Granted: 1991-97<br>WILLIAMS LAKE<br>Headcount Enrolments<br>Faculty: Academic Qualifications<br>Gender Distributions in Graduation by Year<br>Gender Distributions in Graduation by Division - June 1997<br>FACULTY/STAFF/SERVICES<br>Profile of UCC Employees<br>Age Profile of On-going Full-time Staff<br>Instructional Staff: by Gender<br>Instructional Staff: by Academic Qualifications<br>Counselling<br>Advising<br>Assessment Centre<br>Access to Training<br>Financial Aid and Awards<br>Library Services<br>Co-operative Education                                                                                                        | 17<br>18<br>19<br>20<br>21<br>21<br>21<br>22<br>23,24<br>25,26<br>27<br>27<br>27<br>27<br>27<br>27<br>27<br>27<br>27<br>27<br>27<br>27<br>27       |