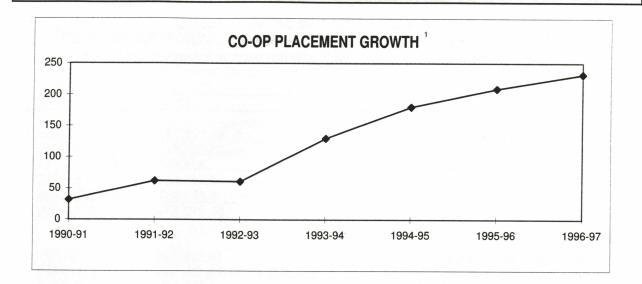

| \$ 555,411                |  |
| 1993/94                                      | \$ 460,779                |  |
| 1992/93                                      | \$ 257,644                |  |
| 1991/92                                      | \$ 152,618                |  |
| 1990/91                                      | \$ 115,391                |  |
| 1989/90                                      | \$ 148,417                |  |
| 1988/89                                      | \$ 86,752                 |  |

Source: Library

1

Volumes include books, microforms, pamphlets and government documents. Reflects changes in Infotrac subscriptions. Includes \$295,676 from Library Campaign. V Includes \$88,017 from Library Campaign.

**CO-OPERATIVE EDUCATION** 



PLACEMENTS BY LOCATION FOR MAY 1997



#### PLACEMENTS BY EMPLOYER TYPE FOR MAY 1997



<sup>1</sup> Note: Co-op year is reported as September 1, 1997 to August 31, 1998.

1 4

#### THE UNIVERSITY COLLEGE OF THE CARIBOO

COMBINED STATEMENT OF REVENUE AND EXPENDITURES AND FUND BALANCES For the Year ended March 31, 1998, with comparative figures for 1997

|                                                          | 1997-98          | 1996-97       |
|----------------------------------------------------------|------------------|---------------|
| Revenue                                                  |                  |               |
| Government Grants                                        | \$ 44,021,757    | \$ 43,090,895 |
| Tuition Fees