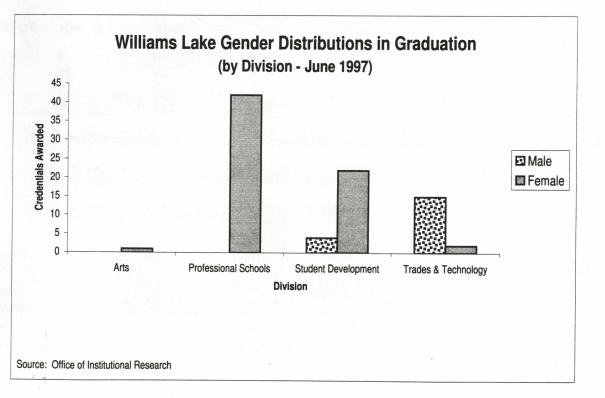

|
|-------|------|--------|----------|---------|--------|------|------|-------|
|       | 1991 | 1992   | 1993     | 1994    | 1995   | 1996 | 1997 | TOTAL |
| BA    | 7    | 24     | 44       | 66      | 77     | 88   | 92   | 398   |
| BSc.  | 1    | 9      | 15       | 37      | 35     | 29   | 42   | 168   |
| BSN   | 11   | 17     | 9        | 22      | 10     | 7    | 79   | 155   |
| BSW   | 0    | 4      | 14       | 20      | 29     | 24   | 27   | 118   |
| BBA   | 5    | 19     | 25       | 34      | 43     | 59   | 57   | 242   |
| BNRS  | 0    | 0      | 0        | 0       | 0      | 14   | 23   | 37    |
| BEd.  | 11   | 19     | 33       | 44      | 43     | 48   | 39   | 237   |
| TOTAL | 35   | 92     | 140      | 223     | 237    | 269  | 359  | 1355  |



15

-











 $\mathbf{n}$ 

8

## UCC EMPLOYEES

#### Profile OF UCC Employees (As on September, 1997 Payroll)\*

|                         | On-going | Temporary | Total |
|-------------------------|----------|-----------|-------|
| Administration/Excluded | 82       | 7         | 89    |
| Faculty                 | 290      | 56        | 346   |
| Support Staff           | 195      | 41        | 236   |
| TOTAL                   | 567      | 104       | 671   |

Does not include Student Employees or PTIC's

\* Figures for Administration/Excluded and Faculty are from the September 30/97 payroll; figures for Support Staff are from the September 17/97 payroll.

| Age Profile of On-go<br>(as on December 31, 199 | oing Full-ti<br>97) | me Staff |       |       |     |       |   |
|---------------------