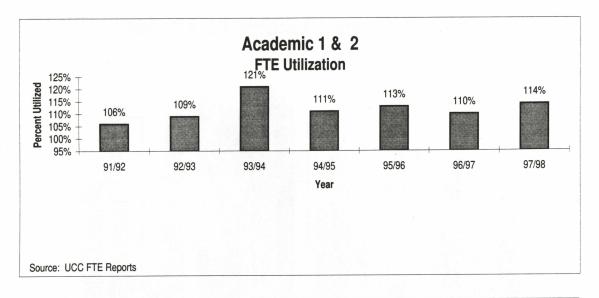

#### ENROLMENT AND UTILIZATION

| Listerial Cummers of Ctudent Leadeount Enrolment                                                                                                                                                                                                                                                                                                                                                                                                                                                                                                                                                                                                                                                                                | 1                                                                                                                                                  |
|---------------------------------------------------------------------------------------------------------------------------------------------------------------------------------------------------------------------------------------------------------------------------------------------------------------------------------------------------------------------------------------------------------------------------------------------------------------------------------------------------------------------------------------------------------------------------------------------------------------------------------------------------------------------------------------------------------------------------------|----------------------------------------------------------------------------------------------------------------------------------------------------|
| Historical Summary of Student Headcount Enrolment<br>Student Headcount by Program Category, 1997/98                                                                                                                                                                                                                                                                                                                                                                                                                                                                                                                                                                                                                             | 2                                                                                                                                                  |
| Individual Student Registrants                                                                                                                                                                                                                                                                                                                                                                                                                                                                                                                                                                                                                                                                                                  | 2                                                                                                                                                  |
|                                                                                                                                                                                                                                                                                                                                                                                                                                                                                                                                                                                                                                                                                                                                 | -                                                                                                                                                  |
| Full Time Equivalents                                                                                                                                                                                                                                                                                                                                                                                                                                                                                                                                                                                                                                                                                                           |                                                                                                                                                    |
| History of Total Funded and Actual FTEs: 1990-97                                                                                                                                                                                                                                                                                                                                                                                                                                                                                                                                                                                                                                                                                | 3                                                                                                                                                  |
| History of Total FTE Utilization                                                                                                                                                                                                                                                                                                                                                                                                                                                                                                                                                                                                                                                                                                | 3                                                                                                                                                  |
| Historical Analysis by Major Program                                                                                                                                                                                                                                                                                                                                                                                                                                                                                                                                                                                                                                                                                            |                                                                                                                                                    |
| Academic 1 & 2                                                                                                                                                                                                                                                                                                                                                                                                                                                                                                                                                                                                                                                                                                                  | 4                                                                                                                                                  |
| Academic 3 & 4                                                                                                                                                                                                                                                                                                                                                                                                                                                                                                                                                                                                                                                                                                                  |                                                                                                                                                    |
| All Academic Programs                                                                                                                                                                                                                                                                                                                                                                                                                                                                                                                                                                                                                                                                                                           | 4                                                                                                                                                  |
| Developmental Programs                                                                                                                                                                                                                                                                                                                                                                                                                                                                                                                                                                                                                                                                                                          | 5                                                                                                                                                  |
| Career/Technical Programs                                                                                                                                                                                                                                                                                                                                                                                                                                                                                                                                                                                                                                                                                                       | 4<br>5<br>5<br>5<br>5<br>6                                                                                                                         |
| Apprenticeship Programs                                                                                                                                                                                                                                                                                                                                                                                                                                                                                                                                                                                                                                                                                                         | 5                                                                                                                                                  |
| Vocational Programs                                                                                                                                                                                                                                                                                                                                                                                                                                                                                                                                                                                                                                                                                                             | 6                                                                                                                                                  |
| Actual FTE Report, 1997/98<br>BC Colleges and Institutes 1997/98 FTE Utilization                                                                                                                                                                                                                                                                                                                                                                                                                                                                                                                                                                                                                                                | 7                                                                                                                                                  |
|                                                                                                                                                                                                                                                                                                                                                                                                                                                                                                                                                                                                                                                                                                                                 | '                                                                                                                                                  |
| STUDENT DEMOGRAPHICS                                                                                                                                                                                                                                                                                                                                                                                                                                                                                                                                                                                                                                                                                                            |                                                                                                                                                    |
| Age and Gender Distributions                                                                                                                                                                                                                                                                                                                                                                                                                                                                                                                                                                                                                                                                                                    |                                                                                                                                                    |
| Academic                                                                                                                                                                                                                                                                                                                                                                                                                                                                                                                                                                                                                                                                                                                        | 8, 9                                                                                                                                               |
| Career/Technical                                                                                                                                                                                                                                                                                                                                                                                                                                                                                                                                                                                                                                                                                                                | 10,11                                                                                                                                              |
| Student Development                                                                                                                                                                                                                                                                                                                                                                                                                                                                                                                                                                                                                                                                                                             |                                                                                                                                                    |
| Vocational                                                                                                                                                                                                                                                                                                                                                                                                                                                                                                                                                                                                                                                                                                                      |                                                                                                                                                    |
| International Student Enrolment                                                                                                                                                                                                                                                                                                                                                                                                                                                                                                                                                                                                                                                                                                 | 15                                                                                                                                                 |
|                                                                                                                                                                                                                                                                                                                                                                                                                                                                                                                                                                                                                                                                                                                                 |                                                                                                                                                    |
| COMPLETION/PROMOTION/GRADUATION                                                                                                                                                                                                                                                                                                                                                                                                                                                                                                                                                                                                                                                                                                 | 10                                                                                                                                                 |
| Course Completion Rates - 1997/98                                                                                                                                                                                                                                                                                                                                                                                                                                                                                                                                                                                                                                                                                               | 16                                                                                                                                                 |
|                                                                                                                                                                                                                                                                                                                                                                                                                                                                                                                                                                                                                                                                                                                                 |                                                                                                                                                    |
| Credentials Awarded: 1994 to 1997                                                                                                                                                                                                                                                                                                                                                                                                                                                                                                                                                                                                                                                                                               | 17                                                                                                                                                 |
| Credentials Issued - Kamloops & Williams Lake - June 1997                                                                                                                                                                                                                                                                                                                                                                                                                                                                                                                                                                                                                                                                       | 17<br>18                                                                                                                                           |
|                                                                                                                                                                                                                                                                                                                                                                                                                                                                                                                                                                                                                                                                                                                                 | 17                                                                                                                                                 |
| Credentials Issued - Kamloops & Williams Lake - June 1997<br>UCC Degrees Granted: 1991-97                                                                                                                                                                                                                                                                                                                                                                                                                                                                                                                                                                                                                                       | 17<br>18                                                                                                                                           |
| Credentials Issued - Kamloops & Williams Lake - June 1997<br>UCC Degrees Granted: 1991-97<br>WILLIAMS LAKE                                                                                                                                                                                                                                                                                                                                                                                                                                                                                                                                                                                                                      | 17<br>18                                                                                                                                           |
| Credentials Issued - Kamloops & Williams Lake - June 1997<br>UCC Degrees Granted: 1991-97<br>WILLIAMS LAKE<br>Headcount Enrolments                                                                                                                                                                                                                                                                                                                                                                                                                                                                                                                                                                                              | 17<br>18<br>19                                                                                                                                     |
| Credentials Issued - Kamloops & Williams Lake - June 1997<br>UCC Degrees Granted: 1991-97<br>WILLIAMS LAKE<br>Headcount Enrolments<br>Faculty: Academic Qualifications                                                                                                                                                                                                                                                                                                                                                                                                                                                                                                                                                          | 17<br>18<br>19<br>20                                                                                                                               |
| Credentials Issued - Kamloops & Williams Lake - June 1997<br>UCC Degrees Granted: 1991-97<br>WILLIAMS LAKE<br>Headcount Enrolments                                                                                                                                                                                                                                                                                                                                                                                                                                                                                                                                                                                              | 17<br>18<br>19<br>20<br>20                                                                                                                         |
| Credentials Issued - Kamloops & Williams Lake - June 1997<br>UCC Degrees Granted: 1991-97<br><u>WILLIAMS LAKE</u><br>Headcount Enrolments<br>Faculty: Academic Qualifications<br>Gender Distributions in Graduation by Year<br>Gender Distributions in Graduation by Division - June 1997                                                                                                                                                                                                                                                                                                                                                                                                                                       | 17<br>18<br>19<br>20<br>20<br>21                                                                                                                   |
| Credentials Issued - Kamloops & Williams Lake - June 1997<br>UCC Degrees Granted: 1991-97<br><u>WILLIAMS LAKE</u><br>Headcount Enrolments<br>Faculty: Academic Qualifications<br>Gender Distributions in Graduation by Year<br>Gender Distributions in Graduation by Division - June 1997<br>FACULTY/STAFF/SERVICES                                                                                                                                                                                                                                                                                                                                                                                                             | 17<br>18<br>19<br>20<br>20<br>21<br>21                                                                                                             |
| Credentials Issued - Kamloops & Williams Lake - June 1997<br>UCC Degrees Granted: 1991-97<br>WILLIAMS LAKE<br>Headcount Enrolments<br>Faculty: Academic Qualifications<br>Gender Distributions in Graduation by Year<br>Gender Distributions in Graduation by Division - June 1997<br>FACULTY/STAFF/SERVICES<br>Profile of UCC Employees                                                                                                                                                                                                                                                                                                                                                                                        | 17<br>18<br>19<br>20<br>20<br>21<br>21<br>21                                                                                                       |
| Credentials Issued - Kamloops & Williams Lake - June 1997<br>UCC Degrees Granted: 1991-97<br>WILLIAMS LAKE<br>Headcount Enrolments<br>Faculty: Academic Qualifications<br>Gender Distributions in Graduation by Year<br>Gender Distributions in Graduation by Pivision - June 1997<br>FACULTY/STAFF/SERVICES<br>Profile of UCC Employees<br>Age Profile of On-going Full-time Staff                                                                                                                                                                                                                                                                                                                                             | 17<br>18<br>19<br>20<br>21<br>21<br>21<br>22<br>22                                                                                                 |
| Credentials Issued - Kamloops & Williams Lake - June 1997<br>UCC Degrees Granted: 1991-97<br>WILLIAMS LAKE<br>Headcount Enrolments<br>Faculty: Academic Qualifications<br>Gender Distributions in Graduation by Year<br>Gender Distributions in Graduation by Year<br>Gender Distributions in Graduation by Division - June 1997<br>FACULTY/STAFF/SERVICES<br>Profile of UCC Employees<br>Age Profile of On-going Full-time Staff<br>Instructional Staff: by Gender                                                                                                                                                                                                                                                             | 17<br>18<br>19<br>20<br>20<br>21<br>21<br>21<br>22<br>22<br>23,24                                                                                  |
| Credentials Issued - Kamloops & Williams Lake - June 1997<br>UCC Degrees Granted: 1991-97<br>WILLIAMS LAKE<br>Headcount Enrolments                                                                                                                                                                                                                                                                                                                                                                                                                                                                                                                                                                                              | 17<br>18<br>19<br>20<br>20<br>21<br>21<br>21<br>22<br>23,24<br>25,26                                                                               |
| Credentials Issued - Kamloops & Williams Lake - June 1997<br>UCC Degrees Granted: 1991-97<br>WILLIAMS LAKE<br>Headcount Enrolments<br>Faculty: Academic Qualifications<br>Gender Distributions in Graduation by Year<br>Gender Distributions in Graduation by Pivision - June 1997<br>FACULTY/STAFF/SERVICES<br>Profile of UCC Employees<br>Age Profile of On-going Full-time Staff<br>Instructional Staff: by Gender<br>Instructional Staff: by Academic Qualifications<br>Counselling                                                                                                                                                                                                                                         | 17<br>18<br>19<br>20<br>20<br>21<br>21<br>21<br>22<br>23,24<br>25,26<br>27                                                                         |
| Credentials Issued - Kamloops & Williams Lake - June 1997<br>UCC Degrees Granted: 1991-97<br>WILLIAMS LAKE<br>Headcount Enrolments<br>Faculty: Academic Qualifications<br>Gender Distributions in Graduation by Year<br>Gender Distributions in Graduation by Year<br>Gender Distributions in Graduation by Division - June 1997<br>FACULTY/STAFF/SERVICES<br>Profile of UCC Employees<br>Age Profile of On-going Full-time Staff<br>Instructional Staff: by Gender<br>Instructional Staff: by Academic Qualifications<br>Counselling<br>Advising                                                                                                                                                                               | 17<br>18<br>19<br>20<br>20<br>21<br>21<br>21<br>22<br>23,24<br>25,26<br>27<br>27                                                                   |
| Credentials Issued - Kamloops & Williams Lake - June 1997<br>UCC Degrees Granted: 1991-97<br>WILLIAMS LAKE<br>Headcount Enrolments<br>Faculty: Academic Qualifications<br>Gender Distributions in Graduation by Year<br>Gender Distributions in Graduation by Division - June 1997<br>FACULTY/STAFF/SERVICES<br>Profile of UCC Employees<br>Age Profile of On-going Full-time Staff<br>Instructional Staff: by Gender<br>Instructional Staff: by Academic Qualifications<br>Counselling<br>Advising<br>Assessment Centre                                                                                                                                                                                                        | 17<br>18<br>19<br>20<br>20<br>21<br>21<br>21<br>22<br>23,24<br>25,26<br>27<br>27<br>27                                                             |
| Credentials Issued - Kamloops & Williams Lake - June 1997<br>UCC Degrees Granted: 1991-97<br>WILLIAMS LAKE<br>Headcount Enrolments<br>Faculty: Academic Qualifications<br>Gender Distributions in Graduation by Year<br>Gender Distributions in Graduation by Year<br>Gender Distributions in Graduation by Division - June 1997<br>FACULTY/STAFF/SERVICES<br>Profile of UCC Employees<br>Age Profile of On-going Full-time Staff<br>Instructional Staff: by Gender<br>Instructional Staff: by Academic Qualifications<br>Counselling<br>Advising<br>Assessment Centre<br>Access to Training                                                                                                                                    | 17<br>18<br>19<br>20<br>20<br>21<br>21<br>21<br>22<br>23,24<br>25,26<br>27<br>27<br>27<br>27<br>27                                                 |
| Credentials Issued - Kamloops & Williams Lake - June 1997<br>UCC Degrees Granted: 1991-97<br>WILLIAMS LAKE<br>Headcount Enrolments<br>Faculty: Academic Qualifications<br>Gender Distributions in Graduation by Year<br>Gender Distributions in Graduation by Division - June 1997<br>FACULTY/STAFF/SERVICES<br>Profile of UCC Employees<br>Age Profile of On-going Full-time Staff<br>Instructional Staff: by Gender<br>Instructional Staff: by Academic Qualifications<br>Counselling<br>Advising<br>Assessment Centre<br>Access to Training<br>Financial Aid and Awards                                                                                                                                                      | 17<br>18<br>19<br>20<br>20<br>21<br>21<br>21<br>22<br>23,24<br>25,26<br>27<br>27<br>27<br>27<br>27<br>27                                           |
| Credentials Issued - Kamloops & Williams Lake - June 1997<br>UCC Degrees Granted: 1991-97<br>WILLIAMS LAKE<br>Headcount Enrolments                                                                                                                                                                                                                                                                                                                                                                                                                                                                                                                                                                                              | 17<br>18<br>19<br>20<br>20<br>21<br>21<br>21<br>22<br>23,24<br>25,26<br>27<br>27<br>27<br>27<br>27                                                 |
| Credentials Issued - Kamloops & Williams Lake - June 1997<br>UCC Degrees Granted: 1991-97<br>WILLIAMS LAKE<br>Headcount Enrolments<br>Faculty: Academic Qualifications<br>Gender Distributions in Graduation by Year<br>Gender Distributions in Graduation by Division - June 1997<br>FACULTY/STAFF/SERVICES<br>Profile of UCC Employees<br>Age Profile of On-going Full-time Staff<br>Instructional Staff: by Gender<br>Instructional Staff: by Academic Qualifications<br>Counselling<br>Advising<br>Assessment Centre<br>Access to Training<br>Financial Aid and Awards                                                                                                                                                      | 17<br>18<br>19<br>20<br>20<br>21<br>21<br>21<br>22<br>23,24<br>25,26<br>27<br>27<br>27<br>27<br>27<br>27<br>27<br>27<br>28                         |
| Credentials Issued - Kamloops & Williams Lake - June 1997<br>UCC Degrees Granted: 1991-97<br>WILLIAMS LAKE<br>Headcount Enrolments<br>Faculty: Academic Qualifications<br>Gender Distributions in Graduation by Year<br>Gender Distributions in Graduation by Division - June 1997<br>FACULTY/STAFF/SERVICES<br>Profile of UCC Employees<br>Age Profile of On-going Full-time Staff<br>Instructional Staff: by Gender<br>Instructional Staff: by Academic Qualifications<br>Counselling<br>Advising<br>Assessment Centre<br>Access to Training<br>Financial Aid and Awards<br>Library Services<br>Co-operative Education                                                                                                        | 17<br>18<br>19<br>20<br>21<br>21<br>21<br>22<br>23,24<br>25,26<br>27<br>27<br>27<br>27<br>27<br>27<br>27<br>27<br>27<br>27<br>27<br>27<br>27       |
| Credentials Issued - Kamloops & Williams Lake - June 1997<br>UCC Degrees Granted: 1991-97<br>WILLIAMS LAKE<br>Headcount Enrolments<br>Faculty: Academic Qualifications<br>Gender Distributions in Graduation by Year<br>Gender Distributions in Graduation by Division - June 1997<br>FACULTY/STAFF/SERVICES<br>Profile of UCC Employees<br>Age Profile of On-going Full-time Staff<br>Instructional Staff: by Gender<br>Instructional Staff: by Academic Qualifications<br>Counselling<br>Advising<br>Assessment Centre.<br>Access to Training<br>Financial Aid and Awards<br>Library Services<br>Co-operative Education<br>FINANCIAL INFORMATION<br>Combined Statement of Revenue and Expenditures and Fund Balances, 1997/98 | 17<br>18<br>19<br>20<br>20<br>21<br>21<br>21<br>22<br>23,24<br>25,26<br>27<br>27<br>27<br>27<br>27<br>27<br>27<br>27<br>27<br>27<br>27<br>27<br>27 |
| Credentials Issued - Kamloops & Williams Lake - June 1997<br>UCC Degrees Granted: 1991-97<br>WILLIAMS LAKE<br>Headcount Enrolments<br>Faculty: Academic Qualifications<br>Gender Distributions in Graduation by Year<br>Gender Distributions in Graduation by Division - June 1997<br>FACULTY/STAFF/SERVICES<br>Profile of UCC Employees<br>Age Profile of On-going Full-time Staff<br>Instructional Staff: by Gender<br>Instructional Staff: by Academic Qualifications<br>Counselling<br>Advising<br>Assessment Centre<br>Access to Training<br>Financial Aid and Awards<br>Library Services<br>Co-operative Education                                                                                                        | 17<br>18<br>19<br>20<br>21<br>21<br>21<br>22<br>23,24<br>25,26<br>27<br>27<br>27<br>27<br>27<br>27<br>27<br>27<br>27<br>27<br>27<br>27<br>27       |