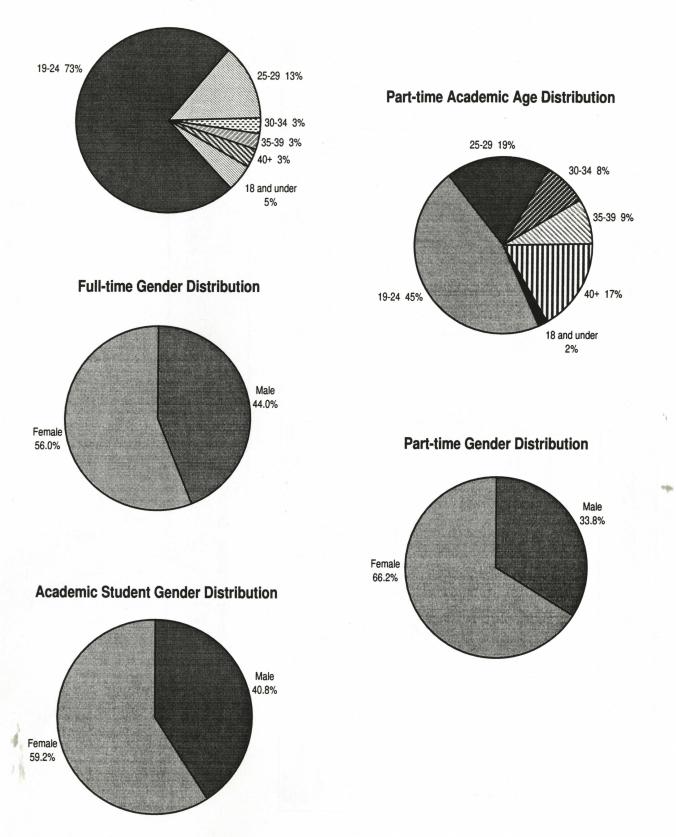

### AGE / GENDER DISTRIBUTIONS: ACADEMIC PROGRAMS, FALL 1997

Source: Institutional Research and Planning

|              |      | Full-time |       |      | Part-time |       | TOTAL | % of all |
|--------------|------|-----------|-------|------|-----------|-------|-------|----------|
| Age Group    | Male | Female    | Total | Male | Female    | Total |       | Students |
| Under 18     | 0    | 0         | 0     | 0    | 0         | 0     | 0     | 0.00%    |
| 8            | 8    | 80        | 16    | 0    | 0         | 0     | 16    | 1.53%    |
| 6            | 21   | 52        | 73    | -    | 4         | 5     | 78    | 7.48%    |
| 20           | 38   | 62        | 100   | 8    | 7         | 15    | 115   | 11.03%   |
| 1            | 40   | 02        | 110   | 8    | 14        | 22    | 132   | 12.66%   |
| <sup>2</sup> | 30   | 49        | 62    | 12   | 18        | 30    | 109   | 10.45%   |
| 0            | 29   | 48        | 17    | 6    | 17        | 26    | 103   | 9.88%    |
| 24           | 25   | 38        | 63    | 6    | 9         | 15    | 78    | 7.48%    |
| 25-29        | 75   | 06        | 165   | 17   | 38        | 55    | 220   | 21.09%   |
| 30-34        | 12   | 19        | 31    | 6    | 21        | 30    | 61    | 5.85%    |
| 35-39        | 11   | 16        | 27    | 4    | 6         | 13    | 40    | 3.83%    |
| 40+          | #    | 28        | 39    | 18   | 34        | 52    | 91    | 8.72%    |
| Subtotal     | 300  | 480       | 780   | 95   | 168       | 263   | 1,043 | 100.00%  |
| Not Reported |      |           | 8     |      |           | 2     | 10    |          |
| TOTAL        |      |           | 788   |      |           | 265   | 1,053 | 100.00%  |

37.9% 62.1%

Male Female

Source: Office of Institutional Research & Planning