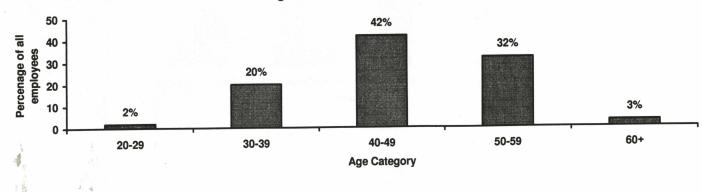

----------------------------|---------------------|----------|-------|-------|-----|-------|---|
|                                                 | 20-29               | 30-39    | 40-49 | 50-59 | 60+ | TOTAL | 5 |
| Administration/Excluded                         | 4                   | 13       | 28    | 33    | 3   | 81    |   |
| Faculty                                         | 2                   | 57       | 129   | 101   | 13  | 302   |   |
| Support Staff*                                  | 8                   | 49       | 91    | 57    | 4   | 209   | - |
| TOTAL                                           | 14                  | 119      | 248   | 191   | 20  | 592   | - |

\* As per December 31, 1997 Seniority List (includes those employees with an established seniority date).



#### Age Profile: All Employees

| Division                     | Full-Time | Part-Time | Total | Male | Female |
|------------------------------|-----------|-----------|-------|------|--------|
| Arts                         | 70        | 25        | 95    | 53   | 42     |
| Professional Schools         | 125       | 110       | 235   | 118  | 117    |
| Sciences and Health Sciences | 61        | 22        | 83    | 53   | 30     |
| Student Development          | 67        | 21        | 88    | 26   | 62     |
| Trades and Technology        | 36        | 3         | 39    | 39   | -      |
| Other                        | 9         | -         | 9     | 6    | 3      |
| Grand Total                  | 368       | 181       | 549   | 295  | 254    |
| Percentage                   | 67%