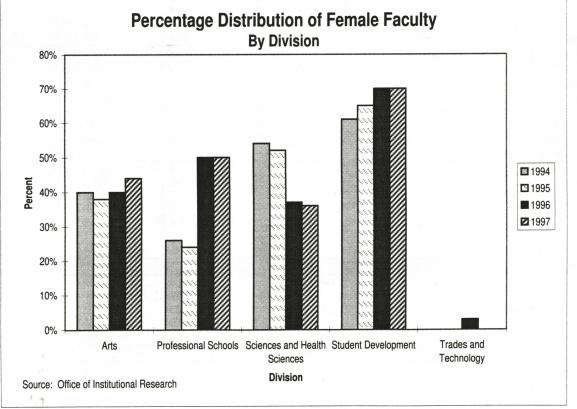

| 6   |          |
| Electrical/Electronics                                    | 15      |     | 15      | 15  |          |
| Mechanical Trades                                         | 9       |     | 9       | 9   |          |
| Divisional Total                                          | 36      | 3   | 39      | 39  | -        |
| Other                                                     |         |     |         |     |          |
| Non-Instructional Faculty                                 | 9       | -   | 9       | 6   | 3        |
| non monuolonari addity                                    | 3       |     | 3       | 0   | <u> </u> |

PLEASE NOTE:

\* Part time faculty numbers do not reflect accurate head counts as some part time faculty work for two or more departments.

-

ノ島





| ACADEMIC QUALIFICATIONS OF FACULTY<br>(Full-Time (On-going and Temporary) as at November 1997) |          |         |           |