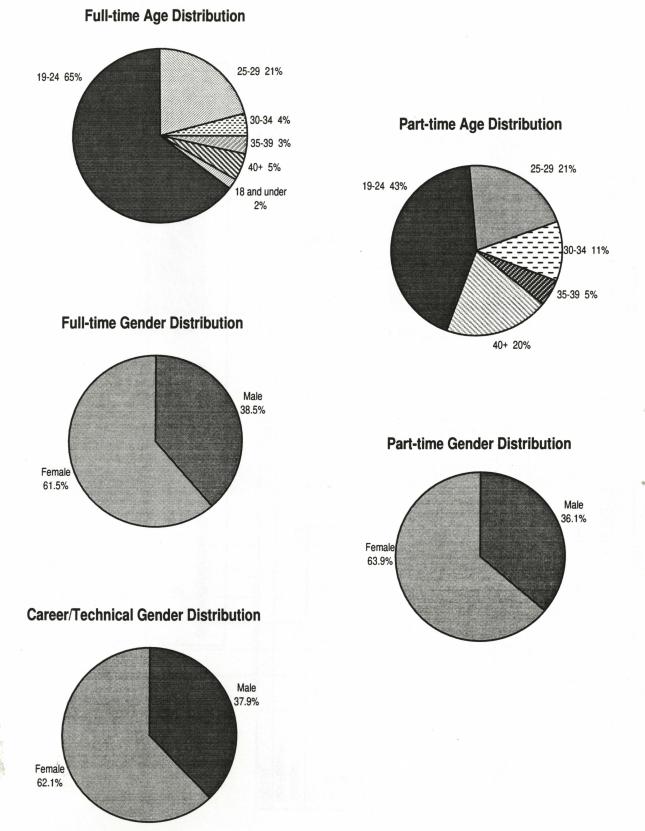

### AGE / GENDER DISTRIBUTIONS: CAREER/TECHNICAL PROGRAMS, FALL 1997

Source: Institutional Research and Planning

|                           |            | Full-Time |       |          | Part-Time |       | TOTAL | % of all |
|---------------------------|------------|-----------|-------|----------|-----------|-------|-------|----------|
| Contraction of the second | aleM       | Female    | Total | Male     | Female    | Total |       | Students |
| Age Group                 | Marc       | 0         | 3     | C        | 2         | 2     | S     | 0.74%    |
| Under 18                  | - c        | J +       | 0     |          |           | 7     | 11    | 1.63%    |
|                           | o ç        | - 66      | 30 1  | 14       | 18        | 32    | 64    | 9.48%    |
| 6                         | 2 6        | 3 5       | 44    | 5        | 27        | 48    | 92    | 13.63%   |
|                           | 3 5        | 24        | 38    | 2        | 6         | 40    | 78    | 11.56%   |
|                           |            | - 26      | 40    | 12       | 13        | 25    | 65    | 9.63%    |
|                           | <u>r</u> o | 17        | 26    | 12       | 7         | 19    | 45    | 6.67%    |
|                           | 5 0        |           | 6     | L LC     | 14        | 19    | 38    | 5.63%    |
|                           | o प्       | 96        | 42    | 26<br>26 | 47        | 73    | 115   | 17.04%   |
|                           | 2 9        | 3 =       | 14    | 16       | 33        | 49    | 63    | 9.33%    |
| 4 6                       | - C        | - LC      | 9     | 12       | 24        | 36    | 42    | 6.22%    |
| 30-39                     | - 0        | о IC.     | -     | 20       | 30        | 50    | 57    | 8.44%    |
| lotot                     | 107        | 168       | 275   | 161      | 239       | 400   | 675   | 100.00%  |
| Subiolal<br>Not Renorted  | 101        | 2         | 4     |          |           | 55    | 59    |          |
| TOTAL                     |            |           | 279   |          |           | 455   | 734   | 100.00%  |