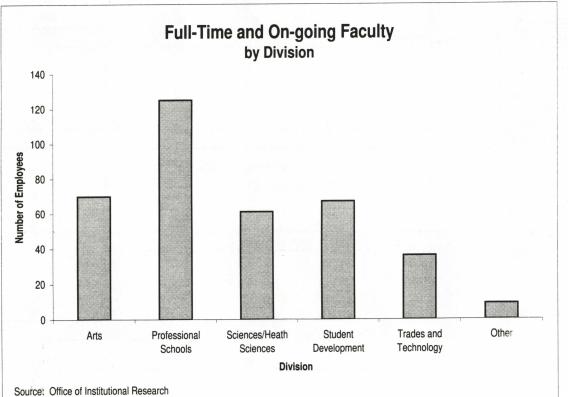

| 3        | 9    |





### Counselling, Advising, Assessment Centre, Access to Training & Financial Aid

#### Counselling

| Telephone calls received (at front desk) (est.)<br>Student contacts for Counsellors (in office) (est.)<br>Counter enquiries (est.)<br>Students attending workshops (Counsellors) (est.)<br>Students with disabilities requiring long-term services (est.)<br>Total number of students with disabilities utilizing services (including pre-placement<br>Number of First Nations Students on campus (est.)<br>Student tutoring hours used by First Nations Students (est.) | ent for admis        | sion) (est.)              | 20,205<br>3,181<br>16,112<br>1,490<br>143<br>266<br>750<br>200 |
|------------------------------------------------------------------------------------------------------------------------