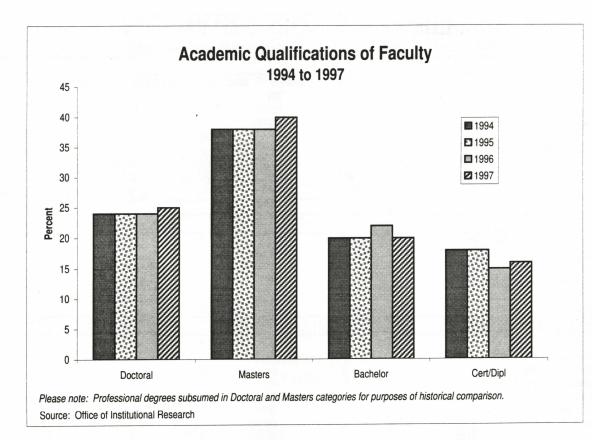

### AGE / GENDER DISTRIBUTIONS: STUDENT DEVLEOPMENT PROGRAMS, FALL 1997

Full-time Age Distribution

Source: Institutional Research and Planning

| $ \begin{array}{ c c c c c c c c c c c c c c c c c c c$                                                                                                                                                                                                                                                                                                                                                                                                                                                                                                                                                                                                                                                                                                                                                                                                                                                                                                                                                                                                                                                                                                                                                                                                                                                                                                                                                                                                                                                                                                                                                                                                                                                                                                                                                                                                                                                                                                                                                                                                                                                                                                                                                                                                                                                                                                                                                                                                                                                                                                                                                                                                                                                                                                                                                                                                                                                                                                                                                                                                                                                                                                                                                                                                                                                                                                                                                                                                                                                                                                                                   |            |               |        |       |          |                           |        |
|-------------------------------------------------------------------------------------------------------------------------------------------------------------------------------------------------------------------------------------------------------------------------------------------------------------------------------------------------------------------------------------------------------------------------------------------------------------------------------------------------------------------------------------------------------------------------------------------------------------------------------------------------------------------------------------------------------------------------------------------------------------------------------------------------------------------------------------------------------------------------------------------------------------------------------------------------------------------------------------------------------------------------------------------------------------------------------------------------------------------------------------------------------------------------------------------------------------------------------------------------------------------------------------------------------------------------------------------------------------------------------------------------------------------------------------------------------------------------------------------------------------------------------------------------------------------------------------------------------------------------------------------------------------------------------------------------------------------------------------------------------------------------------------------------------------------------------------------------------------------------------------------------------------------------------------------------------------------------------------------------------------------------------------------------------------------------------------------------------------------------------------------------------------------------------------------------------------------------------------------------------------------------------------------------------------------------------------------------------------------------------------------------------------------------------------------------------------------------------------------------------------------------------------------------------------------------------------------------------------------------------------------------------------------------------------------------------------------------------------------------------------------------------------------------------------------------------------------------------------------------------------------------------------------------------------------------------------------------------------------------------------------------------------------------------------------------------------------------------------------------------------------------------------------------------------------------------------------------------------------------------------------------------------------------------------------------------------------------------------------------------------------------------------------------------------------------------------------------------------------------------------------------------------------------------------------------------------------|------------|---------------|--------|-------|----------|---------------------------|--------|
| $ \begin{array}{ c c c c c c c c c c c c c c c c c c c$                                                                                                                                                                                                                                                                                                                                                                                                                                                                                                                                                                                                                                                                                                                                                                                                                                                                                                                                                                                                                                                                                                                                                                                                                                                                                                                                                                                                                                                                                                                                                                                                                                                                                                                                                                                                                                                                                                                                                                                                                                                                                                                                                                                                                                                                                                                                                                                                                                                                                                                                                                                                                                                                                                                                                                                                                                                                                                                                                                                                                                                                                                                                                                                                                                                                                                                                                                                                                                                                                                                                   |            |               |        |       | % of all |                           |        |
| $ \begin{array}{ c c c c c c c c c c c c c c c c c c c$                                                                                                                                                                                                                                                                                                                                                                                                                                                                                                                                                                                                                                                                                                                                                                                                                                                                                                                                                                                                                                                                                                                                                                                                                                                                                                                                                                                                                                                                                                                                                                                                                                                                                                                                                                                                                                                                                                                                                                                                                                                                                                                                                                                                                                                                                                                                                                                                                                                                                                                                                                                                                                                                                                                                                                                                                                                                                                                                                                                                                                                                                                                                                                                                                                                                                                                                                                                                                                                                                                                                   | Age Group  | Male          | Female | Total | Students |                           |        |
| $ \begin{array}{c ccccccccccccccccccccccccccccccccccc$                                                                                                                                                                                                                                                                                                                                                                                                                                                                                                                                                                                                                                                                                                                                                                                                                                                                                                                                                                                                                                                                                                                                                                                                                                                                                                                                                                                                                                                                                                                                                                                                                                                                                                                                                                                                                                                                                                                                                                                                                                                                                                                                                                                                                                                                                                                                                                                                                                                                                                                                                                                                                                                                                                                                                                                                                                                                                                                                                                                                                                                                                                                                                                                                                                                                                                                                                                                                                                                                                                                                    | nder 18    | 2             | 0      | 5     | 0.52%    |                           |        |
| $ \begin{array}{c ccccccccccccccccccccccccccccccccccc$                                                                                                                                                                                                                                                                                                                                                                                                                                                                                                                                                                                                                                                                                                                                                                                                                                                                                                                                                                                                                                                                                                                                                                                                                                                                                                                                                                                                                                                                                                                                                                                                                                                                                                                                                                                                                                                                                                                                                                                                                                                                                                                                                                                                                                                                                                                                                                                                                                                                                                                                                                                                                                                                                                                                                                                                                                                                                                                                                                                                                                                                                                                                                                                                                                                                                                                                                                                                                                                                                                                                    |            | 4             | 6      | 13    | 1.34%    |                           |        |
| $ \begin{array}{c ccccccccccccccccccccccccccccccccccc$                                                                                                                                                                                                                                                                                                                                                                                                                                                                                                                                                                                                                                                                                                                                                                                                                                                                                                                                                                                                                                                                                                                                                                                                                                                                                                                                                                                                                                                                                                                                                                                                                                                                                                                                                                                                                                                                                                                                                                                                                                                                                                                                                                                                                                                                                                                                                                                                                                                                                                                                                                                                                                                                                                                                                                                                                                                                                                                                                                                                                                                                                                                                                                                                                                                                                                                                                                                                                                                                                                                                    |            | 38            | 33     | 61    | 6.29%    | Gender Distribution:      |        |
| $ \begin{array}{c ccccccccccccccccccccccccccccccccccc$                                                                                                                                                                                                                                                                                                                                                                                                                                                                                                                                                                                                                                                                                                                                                                                                                                                                                                                                                                                                                                                                                                                                                                                                                                                                                                                                                                                                                                                                                                                                                                                                                                                                                                                                                                                                                                                                                                                                                                                                                                                                                                                                                                                                                                                                                                                                                                                                                                                                                                                                                                                                                                                                                                                                                                                                                                                                                                                                                                                                                                                                                                                                                                                                                                                                                                                                                                                                                                                                                                                                    |            | 56            | 33     | 89    | 9.18%    | Male                      |        |
| $ \begin{array}{c ccccccccccccccccccccccccccccccccccc$                                                                                                                                                                                                                                                                                                                                                                                                                                                                                                                                                                                                                                                                                                                                                                                                                                                                                                                                                                                                                                                                                                                                                                                                                                                                                                                                                                                                                                                                                                                                                                                                                                                                                                                                                                                                                                                                                                                                                                                                                                                                                                                                                                                                                                                                                                                                                                                                                                                                                                                                                                                                                                                                                                                                                                                                                                                                                                                                                                                                                                                                                                                                                                                                                                                                                                                                                                                                                                                                                                                                    |            | 49            | 31     | 80    | 8.25%    | Female                    | 40.9%  |
| $ \begin{array}{c ccccccccccccccccccccccccccccccccccc$                                                                                                                                                                                                                                                                                                                                                                                                                                                                                                                                                                                                                                                                                                                                                                                                                                                                                                                                                                                                                                                                                                                                                                                                                                                                                                                                                                                                                                                                                                                                                                                                                                                                                                                                                                                                                                                                                                                                                                                                                                                                                                                                                                                                                                                                                                                                                                                                                                                                                                                                                                                                                                                                                                                                                                                                                                                                                                                                                                                                                                                                                                                                                                                                                                                                                                                                                                                                                                                                                                                                    |            | 09            | 26     | 86    | 8.86%    |                           |        |
| $ \begin{array}{ c c c c c c c c c c c c c c c c c c c$                                                                                                                                                                                                                                                                                                                                                                                                                                                                                                                                                                                                                                                                                                                                                                                                                                                                                                                                                                                                                                                                                                                                                                                                                                                                                                                                                                                                                                                                                                                                                                                                                                                                                                                                                                                                                                                                                                                                                                                                                                                                                                                                                                                                                                                                                                                                                                                                                                                                                                                                                                                                                                                                                                                                                                                                                                                                                                                                                                                                                                                                                                                                                                                                                                                                                                                                                                                                                                                                                                                                   |            | 56            | 30     | 86    | 8.86%    |                           |        |
| $\frac{119}{54} = \frac{50}{50} = \frac{177}{1028}$ $\frac{18.25\%}{8.76}$ $\frac{54}{60} = \frac{50}{10} = \frac{107}{10.028}$ $\frac{8.76\%}{10}$ $\frac{46}{573} = \frac{50}{337} = \frac{103}{1000}$ $\frac{8.76\%}{10000}$ $\frac{10.102\%}{10000}$ $\frac{10.10}{1000}$ $\frac{35.39}{10} = \frac{40 + 14\%}{1015}$ $35.39 = \frac{40 + 14\%}{1015}$ $35.39 = \frac{40 + 14\%}{1000}$ $35.39 = \frac{40 + 14\%}{1015}$ $35.39 = \frac{40 + 14\%}{10000}$ $35.39 = \frac{40 + 14\%}{1015}$ $35.39 = \frac{40 + 14\%}{10000}$ $35.39 = \frac{40 + 14\%}{1000}$ $35.39 = \frac{40 + 14\%}{10000}$                                                                                                                                                                                                                                                                                                                                                                                                                                                                                                                                                                                                                                                                                                                                                                                                                                                                                                                                                                                                                                                                                                                                                                                                                                                                                                                                                                                                                                                                                                                                                                                                                                                                                                                                                                                                                                                                                                                                                                                                                                                                                                                                                                                                                                                                                                                                                                                                                                                                                                                                                                                                                                                                                                                                        |            | 38            | 23     | 61    | 6.29%    | Percentage of Students 25 |        |
| $\frac{54}{12} = \frac{54}{39} = \frac{50}{12} = \frac{1072\%}{128}$ $\frac{46}{123} = \frac{39}{397} = \frac{104}{45} = \frac{10.72\%}{128\%}$ $\frac{100.00\%}{1} = \frac{100.00\%}{1} = \frac{100.00\%}{1}$ $\frac{100.00\%}{1} = \frac{100.00\%}{1}$ $30.34 11\% = \frac{45}{14\%}$ $30.34 11\% = \frac{10^{10}}{1} = \frac{10^{10}}{1} = \frac{100.00\%}{1}$ $30.34 11\% = \frac{11\%}{1} = \frac{10^{10}}{1} = \frac{10^{10}}{1} = \frac{10^{10}}{1} = \frac{100.00\%}{1}$ $\frac{100.00\%}{1} = \frac{100.00\%}{1} = $                                                                                                                                                                                                                                                                                                                                                                                                                                                                                                                                                                                                                                                                                                                                                                                                          | -29        | 119           | 58     | 177   | 18.25%   | years and older:          | 50.4%  |
| $\frac{46}{10} \qquad \frac{39}{75} \qquad \frac{85}{123} \qquad \frac{8.76\%}{123} \\ \frac{10000\%}{1000\%} \\ \frac{90016d}{1} \qquad \frac{573}{1000} \qquad \frac{397}{105} \qquad \frac{970}{1000\%} \\ \frac{90016d}{1} \\ \frac{35-39}{10} \qquad \frac{9\%}{10} \qquad \frac{1}{1015} \qquad \frac{1}{1000} \\ \frac{35-39}{10} \qquad \frac{9\%}{10} \qquad \frac{1}{1015} \qquad \frac{1}{1015} \\ \frac{35-39}{10} \qquad \frac{9\%}{10} \qquad \frac{1}{100} \\ \frac{35-39}{10} \qquad \frac{1}{100} \qquad \frac{1}{100} \\ \frac{35-39}{100} \qquad \frac{1}{100} \qquad \frac{1}{100} \\ \frac{35-39}{100} \qquad \frac{1}{100} \qquad \frac{1}{100} \\ \frac{1}{100} \qquad \frac{1}{100} \qquad \frac{1}{100} \qquad \frac{1}{100} \\ \frac{1}{100} \qquad \frac{1}{100} \qquad \frac{1}{100} \qquad \frac{1}{100} \\ \frac{1}{100} \qquad \frac$ | -34        | 54            | 50     | 104   | 10.72%   |                           |        |
| al         76         123         12.68%           ponted         5/3         397         970         100.00%           ponted         5/3         397         970         100.00%           ponted         5/3         397         970         100.00%           al         5/3         397         970         100.00%           al         3-33         9%         40 + 14%         100.00%           30-34         11%         0+ 14%         13* under         13* 14%           25-29         20%         40 + 14%         13* 14%         10* 14%                                                                                                                                                                                                                                                                                                                                                                                                                                                                                                                                                                                                                                                                                                                                                                                                                                                                                                                                                                                                                                                                                                                                                                                                                                                                                                                                                                                                                                                                                                                                                                                                                                                                                                                                                                                                                                                                                                                                                                                                                                                                                                                                                                                                                                                                                                                                                                                                                                                                                                                                                                                                                                                                                                                                                                                                                                                                                                                                                                                                                                  | -39        | 46            | 39     | 85    | 8.76%    |                           |        |
| 5/3         397         970         100.00%           45         100.00%         100.00%         100.00%           AGE DISTRIBUTION         35-39         9%         49         100.00%           100         0%         40 + 14%         100.00%         100.00%           100         0%         40 + 14%         100.00%         100.00%           100         0%         40 + 14%         100.00%         100.00%           100         0%         40 + 14%         100.00%         100.00%           100         0%         40 + 14%         100.00%         100.00%                                                                                                                                                                                                                                                                                                                                                                                                                                                                                                                                                                                                                                                                                                                                                                                                                                                                                                                                                                                                                                                                                                                                                                                                                                                                                                                                                                                                                                                                                                                                                                                                                                                                                                                                                                                                                                                                                                                                                                                                                                                                                                                                                                                                                                                                                                                                                                                                                                                                                                                                                                                                                                                                                                                                                                                                                                                                                                                                                                                                                 | +          | 48            | 75     | 123   | 12.68%   |                           |        |
| 45       1,015     100.00%       AGE DISTRIBUTION     35-39       35-39     9%       1%     6RDER DISTRIBUTION       35-39     9%       1%     1%       0%     19-24       19-24     4%                                                                                                                                                                                                                                                                                                                                                                                                                                                                                                                                                                                                                                                                                                                                                                                                                                                                                                                                                                                                                                                                                                                                                                                                                                                                                                                                                                                                                                                                                                                                                                                                                                                                                                                                                                                                                                                                                                                                                                                                                                                                                                                                                                                                                                                                                                                                                                                                                                                                                                                                                                                                                                                                                                                                                                                                                                                                                                                                                                                                                                                                                                                                                                                                                                                                                                                                                                                                   | btotal     | 573           | 397    | 970   | 100.00%  |                           |        |
| J015     J00.00%       AGE DISTRIBUTION     CENDER DISTRIBUTION       35-39     40 + 14%       0%     40 + 14%       0%     0       1%     0       0%     0       0%     0       0%     0       0%     0       0%     0       0%     0       0%     0       0%     0       0%     0       0%     0       0%     0       0%     0       0%     0       0%     0       0%     0       0%     0       0%     0       0%     0       0%     0       0%     0       0%     0       0%     0       0%     0       0%     0       0%     0       0%     0       0%     0       0%     0       0%     0       0%     0       0%     0       0%     0       0%     0       0%     0       0%     0       0%     0       0%     0                                                                                                                                                                                                                                                                                                                                                                                                                                                                                                                                                                                                                                                                                                                                                                                                                                                                                                                                                                                                                                                                                                                                                                                                                                                                                                                                                                                                                                                                                                                                                                                                                                                                                                                                                                                                                                                                                                                                                                                                                                                                                                                                                                                                                                                                                                                                                                                                                                                                                                                                                                                                                                                                                                                                                                                                                                                                   | t Reported |               |        | 45    | :        |                           |        |
| AGE DISTRIBUTION<br>3-39 % 0+ 14%<br>2-39 % 0+ 14%<br>2-30 % 0+ 14% 2-30 % 0+ 14%<br>2-30 % 0+ 14%<br>2-30 % 0+ 14% 2-30 % 0+ 14% 2-30 % 0+ 14% 2-30 % 0+ 14% 2-30 % 0+ 14% 2-30 % 0+ 14% 2-30 % 0+ 14% 2-30 % 0+ 14% 2-30 % 0+ 14% 2-30 % 0+ 14% 2-30 % 0+ 14% 2-30 % 0+ 14% 2-30 % 0+ 14% 2-30 % 0+ 14% 2-30 % 0+ 14% 2-30 % 0+ 14% 2-30 % 0+ 14% 2-30 % 0+ 14% 2-30 % 0+ 14% 2-30 % 0+ 14% 2-30 % 0+ 14% 2-30 % 0+ 14% 2-30 % 0+ 14% 2-30 % 0+ 14% 2-30 % 0+ 14% 2-30 % 0+ 14% 2-30 % 0+ 14% 2-30 % 0+ 14% 2-30 % 0+ 14% 2-30 % 0+ 14% 2-30 % 0+ 14% 2-30 % 0+ 14% 2-30 % 0+ 14% 2-30 % 0+ 14% 2-30 % 0+ 14% 2-30 % 0+ 14% 2-30 % 0+ 14% 2-30 % 0+ 14% 2-30 % 0+ 14% 2-30 % 0+ 14% 2-30 % 0+ 14% 2-30 % 0+ 14% 2-30 % 0+ 14% 2-30 % 0+ 14% 2-30 % 0+ 14% 2-30 % 0+ 14% 2-30 % 0+ 14% 2-30 % 0+ 14% 2-30 % 0+ 14% 2-30 % 0+ 14% 2-30 % 0+ 14% 2-30 % 0+ 14% 2-30 % 0+ 14% 2-30 % 0+ 14% 2-30 % 0+ 14% 2-30 % 0+ 14% 2-30 % 0+ 14% 2-30 % 0+ 14% 2-30 % 0+ 14% 2-30 % 0+ 14% 2-30 % 0+ 14% 2-30 % 0+ 14% 2-30 % 0+ 14% 2-30 % 0+ 14% 2-30 % 0+ 14% 2-30 % 0+ 14% 2-30 % 0+ 14% 2-3                                                                                                                                                                                                                                                                                                                                                                                                                                                                                                                                                                                                                                                                                                                                                                                                                                                                                                                                                                                                                                                                                                                                                                                                                                                                                                                                                                                                                               | TAL        |               |        | 1,015 | 100.00%  |                           |        |
| 35-39 9% 40 + 14%<br>36-39 % 40 + 14%<br>2%<br>18 Å under<br>2%<br>19-24 44%                                                                                                                                                                                                                                                                                                                                                                                                                                                                                                                                                                                                                                                                                                                                                                                                                                                                                                                                                                                                                                                                                                                                                                                                                                                                                                                                                                                                                                                                                                                                                                                                                                                                                                                                                                                                                                                                                                                                                                                                                                                                                                                                                                                                                                                                                                                                                                                                                                                                                                                                                                                                                                                                                                                                                                                                                                                                                                                                                                                                                                                                                                                                                                                                                                                                                                                                                                                                                                                                                                              |            | AGE DISTRIBUT | NO     |       |          | GENDER DISTRIBUTION       |        |
| 19-24 44%                                                                                                                                                                                                                                                                                                                                                                                                                                                                                                                                                                                                                                                                                                                                                                                                                                                                                                                                                                                                                                                                                                                                                                                                                                                                                                                                                                                                                                                                                                                                                                                                                                                                                                                                                                                                                                                                                                                                                                                                                                                                                                                                                                                                                                                                                                                                                                                                                                                                                                                                                                                                                                                                                                                                                                                                                                                                                                                                                                                                                                                                                                                                                                                                                                                                                                                                                                                                                                                                                                                                                                                 |            |               | /04    |       |          |                           |        |
| 19-24 44%                                                                                                                                                                                                                                                                                                                                                                                                                                                                                                                                                                                                                                                                                                                                                                                                                                                                                                                                                                                                                                                                                                                                                                                                                                                                                                                                                                                                                                                                                                                                                                                                                                                                                                                                                                                                                                                                                                                                                                                                                                                                                                                                                                                                                                                                                                                                                                                                                                                                                                                                                                                                                                                                                                                                                                                                                                                                                                                                                                                                                                                                                                                                                                                                                                                                                                                                                                                                                                                                                                                                                                                 |            |               |        |       |          |                           |        |
| 19-24 44%                                                                                                                                                                                                                                                                                                                                                                                                                                                                                                                                                                                                                                                                                                                                                                                                                                                                                                                                                                                                                                                                                                                                                                                                                                                                                                                                                                                                                                                                                                                                                                                                                                                                                                                                                                                                                                                                                                                                                                                                                                                                                                                                                                                                                                                                                                                                                                                                                                                                                                                                                                                                                                                                                                                                                                                                                                                                                                                                                                                                                                                                                                                                                                                                                                                                                                                                                                                                                                                                                                                                                                                 | 30-34 11%  |               | 2%     | × .   | Male     |                           | Female |
| 19-24                                                                                                                                                                                                                                                                                                                                                                                                                                                                                                                                                                                                                                                                                                                                                                                                                                                                                                                                                                                                                                                                                                                                                                                                                                                                                                                                                                                                                                                                                                                                                                                                                                                                                                                                                                                                                                                                                                                                                                                                                                                                                                                                                                                                                                                                                                                                                                                                                                                                                                                                                                                                                                                                                                                                                                                                                                                                                                                                                                                                                                                                                                                                                                                                                                                                                                                                                                                                                                                                                                                                                                                     |            |               |        |       | 59.1%    |                           | 40.9%  |
|                                                                                                                                                                                                                                                                                                                                                                                                                                                                                                                                                                                                                                                                                                                                                                                                                                                                                                                                                                                                                                                                                                                                                                                                                                                                                                                                                                                                                                                                                                                                                                                                                                                                                                                                                                                                                                                                                                                                                                                                                                                                                                                                                                                                                                                                                                                                                                                                                                                                                                                                                                                                                                                                                                                                                                                                                                                                                                                                                                                                                                                                                                                                                                                                                                                                                                                                                                                                                                                                                                                                                                                           | 25-29 20%  |               |        |       |          |                           |        |
|                                                                                                                                                                                                                                                                                                                                                                                                                                                                                                                                                                                                                                                                                                                                                                                                                                                                                                                                                                                                                                                                                                                                                                                                                                                                                                                                                                                                                                                                                                                                                                                                                                                                                                                                                                                                                                                                                                                                                                                                                                                                                                                                                                                                                                                                                                                                                                                                                                                                                                                                                                                                                                                                                                                                                                                                                                                                                                                                                                                                                                                                                                                                                                                                                                                                                                                                                                                                                                                                                                                                                                                           |            |               |        |       |          |                           |        |