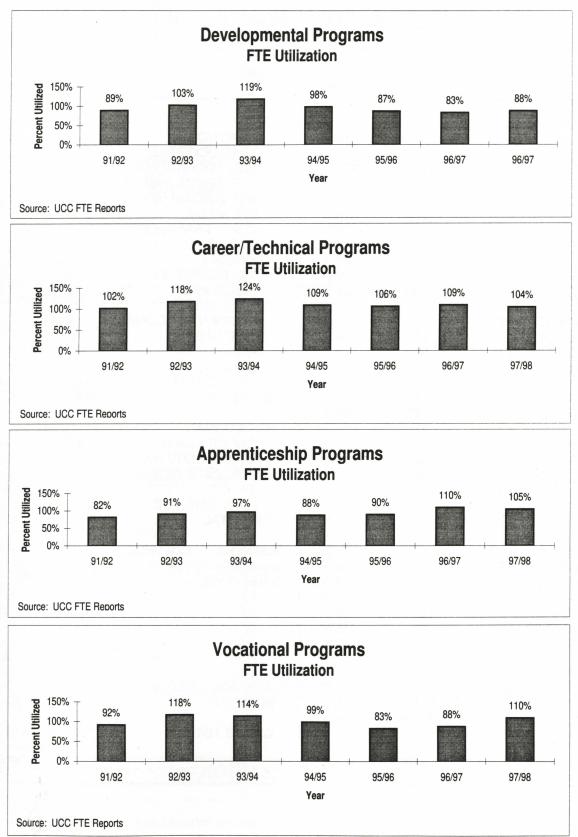

#### ENROLMENT AND UTILIZATION

| Listerial Cummers of Ctudent Leadeount Enrolment                                                                                                                                                                                                                                                                                                                                                                                                                                                                                                                                                                                                                                                                                | 1                                                                                                                                                  |
|---------------------------------------------------------------------------------------------------------------------------------------------------------------------------------------------------------------------------------------------------------------------------------------------------------------------------------------------------------------------------------------------------------------------------------------------------------------------------------------------------------------------------------------------------------------------------------------------------------------------------------------------------------------------------------------------------------------------------------|----------------------------------------------------------------------------------------------------------------------------------------------------|
| Historical Summary of Student Headcount Enrolment<br>Student Headcount by Program Category, 1997/98                                                                                                                                                                                                                                                                                                                                                                                                                                                                                                                                                                                                                             | 2                                                                                                                                                  |
| Individual Student Registrants                                                                                                                                                                                                                                                                                                                                                                                                                                                                                                                                                                                                                                                                                                  | 2                                                                                                                                                  |
|                                                                                                                                                                                                                                                                                                                                                                                                                                                                                                                                                                                                                                                                                                                                 | -                                                                                                                                                  |
| Full Time Equivalents                                                                                                                                                                                                                                                                                                                                                                                                                                                                                                                                                                                                                                                                                                           |                                                                                                                                                    |
| History of Total Funded and Actual FTEs: 1990-97                                                                                                                                                                                                                                                                                                                                                                                                                                                                                                                                                                                                                                                                                | 3                                                                                                                                                  |
| History of Total FTE Utilization                                                                                                                                                                                                                                                                                                                                                                                                                                                                                                                                                                                                                                                                                                | 3                                                                                                                                                  |
| Historical Analysis by Major Program                                                                                                                                                                                                                                                                                                                                                                                                                                                                                                                                                                                                                                                                                            |                                                                                                                                                    |
| Academic 1 & 2                                                                                                                                                                                                                                                                                                                                                                                                                                                                                                                                                                                                                                                                                                                  | 4                                                                                                                                                  |
| Academic 3 & 4                                                                                                                                                                                                                                                                                                                                                                                                                                                                                                                                                                                                                                                                                                                  |                                                                                                                                                    |
| All Academic Programs                                                                                                                                                                                                                                                                                                                                                                                                                                                                                                                                                                                                                                                                                                           | 4                                                                                                                                                  |
| Developmental Programs                                                                                                                                                                                                                                                                                                                                                                                                                                                                                                                                                                                                                                                                                                          | 5                                                                                                                                                  |
| Career/Technical Programs                                                                                                                                                                                                                                                                                                                                                                                                                                                                                                                                                                                                                                                                                                       | 4<br>5<br>5<br>5<br>5<br>6                                                                                                                         |
| Apprenticeship Programs                                                                                                                                                                                                                                                                                                                                                                                                                                                                                                                                                                                                                                                                                                         | 5                                                                                                                                                  |
| Vocational Programs                                                                                                                                                                                                                                                                                                                                                                                                                                                                                                                                                                                                                                                                                                             | 6                                                                                                                                                  |
| Actual FTE Report, 1997/98<br>BC Colleges and Institutes 1997/98 FTE Utilization                                                                                                                                                                                                                                                                                                                                                                                                                                                                                                                                                                                                                                                | 7                                                                                                                                                  |
|                                                                                                                                                                                                                                                                                                                                                                                                                                                                                                                                                                                                                                                                                                                                 | '                                                                                                                                                  |
| STUDENT DEMOGRAPHICS                                                                                                                                                                                                                                                                                                                                                                                                                                                                                                                                                                                                                                                                                                            |                                                                                                                                                    |
| Age and Gender Distributions                                                                                                                                                                                                                                                                                                                                                                                                                                                                                                                                                                                                                                                                                                    |                                                                                                                                                    |
| Academic                                                                                                                                                                                                                                                                                                                                                                                                                                                                                                                                                                                                                                                                                                                        | 8, 9                                                                                                                                               |
| Career/Technical                                                                                                                                                                                                                                                                                                                                                                                                                                                                                                                                                                                                                                                                                                                | 10,11                                                                                                                                              |
| Student Development                                                                                                                                                                                                                                                                                                                                                                                                                                                                                                                                                                                                                                                                                                             |                                                                                                                                                    |
| Vocational                                                                                                                                                                                                                                                                                                                                                                                                                                                                                                                                                                                                                                                                                                                      |                                                                                                                                                    |
| International Student Enrolment                                                                                                                                                                                                                                                                                                                                                                                                                                                                                                                                                                                                                                                                                                 | 15                                                                                                                                                 |
|                                                                                                                                                                                                                                                                                                                                                                                                                                                                                                                                                                                                                                                                                                                                 |                                                                                                                                                    |
| COMPLETION/PROMOTION/GRADUATION                                                                                                                                                                                                                                                                                                                                                                                                                                                                                                                                                                                                                                                                                                 | 10                                                                                                                                                 |
| Course Completion Rates - 1997/98                                                                                                                                                                                                                                                                                                                                                                                                                                                                                                                                                                                                                                                                                               | 16                                                                                                                                                 |
|                                                                                                                                                                                                                                                                                                                                                                                                                                                                                                                                                                                                                                                                                                                                 |                                                                                                                                                    |
| Credentials Awarded: 1994 to 1997                                                                                                                                                                                                                                                                                                                                                                                                                                                                                                                                                                                                                                                                                               | 17                                                                                                                                                 |
| Credentials Issued - Kamloops & Williams Lake - June 1997                                                                                                                                                                                                                                                                                                                                                                                                                                                                                                                                                                                                                                                                       | 17<br>18                                                                                                                                           |
|                                                                                                                                                                                                                                                                                                                                                                                                                                                                                                                                                                                                                                                                                                                                 | 17                                                                                                                                                 |
| Credentials Issued - Kamloops & Williams Lake - June 1997<br>UCC Degrees Granted: 1991-97                                                                                                                                                                                                                                                                                                                                                                                                                                                                                                                                                                                                                                       | 17<br>18                                                                                                                                           |
| Credentials Issued - Kamloops & Williams Lake - June 1997<br>UCC Degrees Granted: 1991-97<br>WILLIAMS LAKE                                                                                                                                                                                                                                                                                                                                                                                                                                                                                                                                                                                                                      | 17<br>18                                                                                                                                           |
| Credentials Issued - Kamloops & Williams Lake - June 1997<br>UCC Degrees Granted: 1991-97<br>WILLIAMS LAKE<br>Headcount Enrolments                                                                                                                                                                                                                                                                                                                                                                                                                                                                                                                                                                                              | 17<br>18<br>19                                                                                                                                     |
| Credentials Issued - Kamloops & Williams Lake - June 1997<br>UCC Degrees Granted: 1991-97<br>WILLIAMS LAKE<br>Headcount Enrolments<br>Faculty: Academic Qualifications                                                                                                                                                                                                                                                                                                                                                                                                                                                                                                                                                          | 17<br>18<br>19<br>20                                                                                                                               |
| Credentials Issued - Kamloops & Williams Lake - June 1997<br>UCC Degrees Granted: 1991-97<br>WILLIAMS LAKE<br>Headcount Enrolments                                                                                                                                                                                                                                                                                                                                                                                                                                                                                                                                                                                              | 17<br>18<br>19<br>20<br>20                                                                                                                         |
| Credentials Issued - Kamloops & Williams Lake - June 1997<br>UCC Degrees Granted: 1991-97<br><u>WILLIAMS LAKE</u><br>Headcount Enrolments<br>Faculty: Academic Qualifications<br>Gender Distributions in Graduation by Year<br>Gender Distributions in Graduation by Division - June 1997                                                                                                                                                                                                                                                                                                                                                                                                                                       | 17<br>18<br>19<br>20<br>20<br>21                                                                                                                   |
| Credentials Issued - Kamloops & Williams Lake - June 1997<br>UCC Degrees Granted: 1991-97<br><u>WILLIAMS LAKE</u><br>Headcount Enrolments<br>Faculty: Academic Qualifications<br>Gender Distributions in Graduation by Year<br>Gender Distributions in Graduation by Division - June 1997<br>FACULTY/STAFF/SERVICES                                                                                                                                                                                                                                                                                                                                                                                                             | 17<br>18<br>19<br>20<br>20<br>21<br>21                                                                                                             |
| Credentials Issued - Kamloops & Williams Lake - June 1997<br>UCC Degrees Granted: 1991-97<br>WILLIAMS LAKE<br>Headcount Enrolments<br>Faculty: Academic Qualifications<br>Gender Distributions in Graduation by Year<br>Gender Distributions in Graduation by Division - June 1997<br>FACULTY/STAFF/SERVICES<br>Profile of UCC Employees                                                                                                                                                                                                                                                                                                                                                                                        | 17<br>18<br>19<br>20<br>20<br>21<br>21<br>21                                                                                                       |
| Credentials Issued - Kamloops & Williams Lake - June 1997<br>UCC Degrees Granted: 1991-97<br>WILLIAMS LAKE<br>Headcount Enrolments<br>Faculty: Academic Qualifications<br>Gender Distributions in Graduation by Year<br>Gender Distributions in Graduation by Pivision - June 1997<br>FACULTY/STAFF/SERVICES<br>Profile of UCC Employees<br>Age Profile of On-going Full-time Staff                                                                                                                                                                                                                                                                                                                                             | 17<br>18<br>19<br>20<br>21<br>21<br>21<br>22<br>22                                                                                                 |
| Credentials Issued - Kamloops & Williams Lake - June 1997<br>UCC Degrees Granted: 1991-97<br>WILLIAMS LAKE<br>Headcount Enrolments<br>Faculty: Academic Qualifications<br>Gender Distributions in Graduation by Year<br>Gender Distributions in Graduation by Year<br>Gender Distributions in Graduation by Division - June 1997<br>FACULTY/STAFF/SERVICES<br>Profile of UCC Employees<br>Age Profile of On-going Full-time Staff<br>Instructional Staff: by Gender                                                                                                                                                                                                                                                             | 17<br>18<br>19<br>20<br>20<br>21<br>21<br>21<br>22<br>22<br>23,24                                                                                  |
| Credentials Issued - Kamloops & Williams Lake - June 1997<br>UCC Degrees Granted: 1991-97<br>WILLIAMS LAKE<br>Headcount Enrolments                                                                                                                                                                                                                                                                                                                                                                                                                                                                                                                                                                                              | 17<br>18<br>19<br>20<br>20<br>21<br>21<br>21<br>22<br>23,24<br>25,26                                                                               |
| Credentials Issued - Kamloops & Williams Lake - June 1997<br>UCC Degrees Granted: 1991-97<br>WILLIAMS LAKE<br>Headcount Enrolments<br>Faculty: Academic Qualifications<br>Gender Distributions in Graduation by Year<br>Gender Distributions in Graduation by Pivision - June 1997<br>FACULTY/STAFF/SERVICES<br>Profile of UCC Employees<br>Age Profile of On-going Full-time Staff<br>Instructional Staff: by Gender<br>Instructional Staff: by Academic Qualifications<br>Counselling                                                                                                                                                                                                                                         | 17<br>18<br>19<br>20<br>20<br>21<br>21<br>21<br>22<br>23,24<br>25,26<br>27                                                                         |
| Credentials Issued - Kamloops & Williams Lake - June 1997<br>UCC Degrees Granted: 1991-97<br>WILLIAMS LAKE<br>Headcount Enrolments<br>Faculty: Academic Qualifications<br>Gender Distributions in Graduation by Year<br>Gender Distributions in Graduation by Year<br>Gender Distributions in Graduation by Division - June 1997<br>FACULTY/STAFF/SERVICES<br>Profile of UCC Employees<br>Age Profile of On-going Full-time Staff<br>Instructional Staff: by Gender<br>Instructional Staff: by Academic Qualifications<br>Counselling<br>Advising                                                                                                                                                                               | 17<br>18<br>19<br>20<br>20<br>21<br>21<br>21<br>22<br>23,24<br>25,26<br>27<br>27                                                                   |
| Credentials Issued - Kamloops & Williams Lake - June 1997<br>UCC Degrees Granted: 1991-97<br>WILLIAMS LAKE<br>Headcount Enrolments<br>Faculty: Academic Qualifications<br>Gender Distributions in Graduation by Year<br>Gender Distributions in Graduation by Division - June 1997<br>FACULTY/STAFF/SERVICES<br>Profile of UCC Employees<br>Age Profile of On-going Full-time Staff<br>Instructional Staff: by Gender<br>Instructional Staff: by Academic Qualifications<br>Counselling<br>Advising<br>Assessment Centre                                                                                                                                                                                                        | 17<br>18<br>19<br>20<br>20<br>21<br>21<br>21<br>22<br>23,24<br>25,26<br>27<br>27<br>27                                                             |
| Credentials Issued - Kamloops & Williams Lake - June 1997<br>UCC Degrees Granted: 1991-97<br>WILLIAMS LAKE<br>Headcount Enrolments<br>Faculty: Academic Qualifications<br>Gender Distributions in Graduation by Year<br>Gender Distributions in Graduation by Year<br>Gender Distributions in Graduation by Division - June 1997<br>FACULTY/STAFF/SERVICES<br>Profile of UCC Employees<br>Age Profile of On-going Full-time Staff<br>Instructional Staff: by Gender<br>Instructional Staff: by Academic Qualifications<br>Counselling<br>Advising<br>Assessment Centre<br>Access to Training                                                                                                                                    | 17<br>18<br>19<br>20<br>20<br>21<br>21<br>21<br>22<br>23,24<br>25,26<br>27<br>27<br>27<br>27<br>27                                                 |
| Credentials Issued - Kamloops & Williams Lake - June 1997<br>UCC Degrees Granted: 1991-97<br>WILLIAMS LAKE<br>Headcount Enrolments<br>Faculty: Academic Qualifications<br>Gender Distributions in Graduation by Year<br>Gender Distributions in Graduation by Division - June 1997<br>FACULTY/STAFF/SERVICES<br>Profile of UCC Employees<br>Age Profile of On-going Full-time Staff<br>Instructional Staff: by Gender<br>Instructional Staff: by Academic Qualifications<br>Counselling<br>Advising<br>Assessment Centre<br>Access to Training<br>Financial Aid and Awards                                                                                                                                                      | 17<br>18<br>19<br>20<br>20<br>21<br>21<br>21<br>22<br>23,24<br>25,26<br>27<br>27<br>27<br>27<br>27<br>27                                           |
| Credentials Issued - Kamloops & Williams Lake - June 1997<br>UCC Degrees Granted: 1991-97<br>WILLIAMS LAKE<br>Headcount Enrolments                                                                                                                                                                                                                                                                                                                                                                                                                                                                                                                                                                                              | 17<br>18<br>19<br>20<br>20<br>21<br>21<br>21<br>22<br>23,24<br>25,26<br>27<br>27<br>27<br>27<br>27                                                 |
| Credentials Issued - Kamloops & Williams Lake - June 1997<br>UCC Degrees Granted: 1991-97<br>WILLIAMS LAKE<br>Headcount Enrolments<br>Faculty: Academic Qualifications<br>Gender Distributions in Graduation by Year<br>Gender Distributions in Graduation by Division - June 1997<br>FACULTY/STAFF/SERVICES<br>Profile of UCC Employees<br>Age Profile of On-going Full-time Staff<br>Instructional Staff: by Gender<br>Instructional Staff: by Academic Qualifications<br>Counselling<br>Advising<br>Assessment Centre<br>Access to Training<br>Financial Aid and Awards                                                                                                                                                      | 17<br>18<br>19<br>20<br>20<br>21<br>21<br>21<br>22<br>23,24<br>25,26<br>27<br>27<br>27<br>27<br>27<br>27<br>27<br>27<br>28                         |
| Credentials Issued - Kamloops & Williams Lake - June 1997<br>UCC Degrees Granted: 1991-97<br>WILLIAMS LAKE<br>Headcount Enrolments<br>Faculty: Academic Qualifications<br>Gender Distributions in Graduation by Year<br>Gender Distributions in Graduation by Division - June 1997<br>FACULTY/STAFF/SERVICES<br>Profile of UCC Employees<br>Age Profile of On-going Full-time Staff<br>Instructional Staff: by Gender<br>Instructional Staff: by Academic Qualifications<br>Counselling<br>Advising<br>Assessment Centre<br>Access to Training<br>Financial Aid and Awards<br>Library Services<br>Co-operative Education                                                                                                        | 17<br>18<br>19<br>20<br>21<br>21<br>21<br>22<br>23,24<br>25,26<br>27<br>27<br>27<br>27<br>27<br>27<br>27<br>27<br>27<br>27<br>27<br>27<br>27       |
| Credentials Issued - Kamloops & Williams Lake - June 1997<br>UCC Degrees Granted: 1991-97<br>WILLIAMS LAKE<br>Headcount Enrolments<br>Faculty: Academic Qualifications<br>Gender Distributions in Graduation by Year<br>Gender Distributions in Graduation by Division - June 1997<br>FACULTY/STAFF/SERVICES<br>Profile of UCC Employees<br>Age Profile of On-going Full-time Staff<br>Instructional Staff: by Gender<br>Instructional Staff: by Academic Qualifications<br>Counselling<br>Advising<br>Assessment Centre.<br>Access to Training<br>Financial Aid and Awards<br>Library Services<br>Co-operative Education<br>FINANCIAL INFORMATION<br>Combined Statement of Revenue and Expenditures and Fund Balances, 1997/98 | 17<br>18<br>19<br>20<br>20<br>21<br>21<br>21<br>22<br>23,24<br>25,26<br>27<br>27<br>27<br>27<br>27<br>27<br>27<br>27<br>27<br>27<br>27<br>27<br>27 |
| Credentials Issued - Kamloops & Williams Lake - June 1997<br>UCC Degrees Granted: 1991-97<br>WILLIAMS LAKE<br>Headcount Enrolments<br>Faculty: Academic Qualifications<br>Gender Distributions in Graduation by Year<br>Gender Distributions in Graduation by Division - June 1997<br>FACULTY/STAFF/SERVICES<br>Profile of UCC Employees<br>Age Profile of On-going Full-time Staff<br>Instructional Staff: by Gender<br>Instructional Staff: by Academic Qualifications<br>Counselling<br>Advising<br>Assessment Centre<br>Access to Training<br>Financial Aid and Awards<br>Library Services<br>Co-operative Education                                                                                                        | 17<br>18<br>19<br>20<br>21<br>21<br>21<br>22<br>23,24<br>25,26<br>27<br>27<br>27<br>27<br>27<br>27<br>27<br>27<br>27<br>27<br>27<br>27<br>27       |