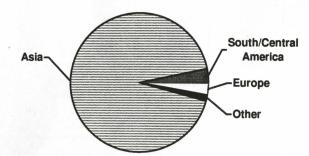

tan             | 0    | 0      | 0           | 13   |
| Portugal             | 5    | 5      | 3           | 1    |
| Singapore            | 13   | 7      | 5           | 4    |
| Swaziland            | 1    | 1      | 0           | 2    |
| Sweden               | 0    | 0      | 0           | 1    |
| Switzerland          | 0    | 0      | 1           | 0    |
| Taiwan               | 42   | 61     | 70          | 94   |
| Thailand             | 2    | 1      | 1           | 7    |
| Trinidad and Tobego  | 0    | 1      | 1           | 0    |
| U.K.                 | 0    | 7      | 9           | 8    |
| U.S.A.               | 0    | 1      | 9<br>2<br>2 | 1    |
| Yugoslavia           | 0    | 1      | 2           | 2    |
| TOTAL:               | 270  | 313    | 414         | 457  |



Source: Registrar's Office

|                                                                                                                  | Course   | Course      | Completion |
|------------------------------------------------------------------------------------------------------------------|----------|-------------|------------|
| and the second | Attempts | Completions | Rate       |
| Applied & Professional less than 300 hours                                                                       | 4,155    | 4,136       | 99%        |
| Applied & Professional 300 hours - 1 year                                                                        | 9,462    | 8,876       | 94%        |
| Applied & Professional 1-3 years