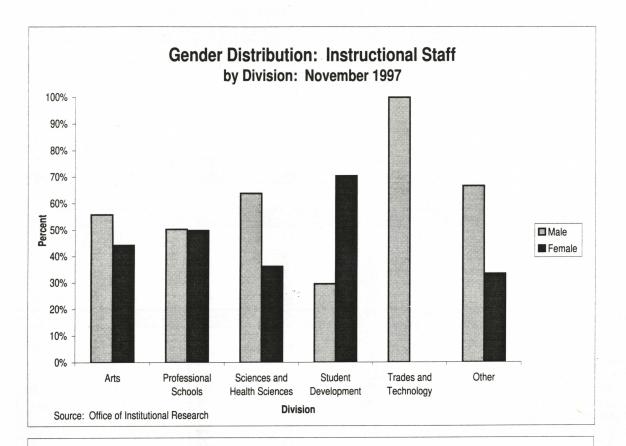

| 6   |          |
| Electrical/Electronics                                    | 15      |     | 15      | 15  |          |
| Mechanical Trades                                         | 9       |     | 9       | 9   |          |
| Divisional Total                                          | 36      | 3   | 39      | 39  | -        |
| Other                                                     |         |     |         |     |          |
| Non-Instructional Faculty                                 | 9       | -   | 9       | 6   | 3        |
| non monuolonari addity                                    | 3       |     | 3       | 0   | <u> </u> |

PLEASE NOTE:

\* Part time faculty numbers do not reflect accurate head counts as some part time faculty work for two or more departments.

-

ノ島





| ACADEMIC QUALIFICATIONS OF FACULTY<br>(Full-Time (On-going and Temporary) as at November 1997) |          |         |           |