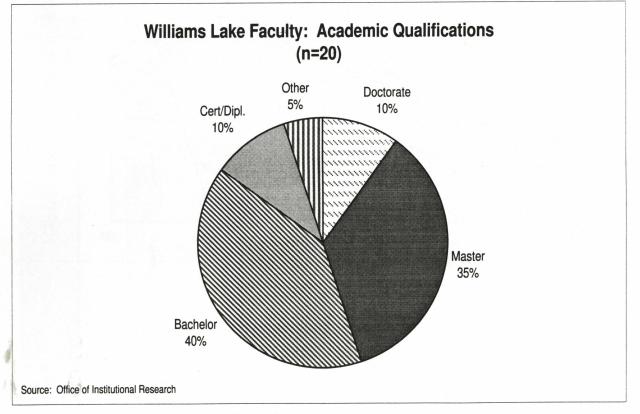

#### ENROLMENT AND UTILIZATION

| Listerial Cummers of Ctudent Leadeount Enrolment                                                                                                                                                                                                                                                                                                                                                                                                                                                                                                                                                                                                                                                                                | 1                                                                                                                                                  |
|---------------------------------------------------------------------------------------------------------------------------------------------------------------------------------------------------------------------------------------------------------------------------------------------------------------------------------------------------------------------------------------------------------------------------------------------------------------------------------------------------------------------------------------------------------------------------------------------------------------------------------------------------------------------------------------------------------------------------------|----------------------------------------------------------------------------------------------------------------------------------------------------|
| Historical Summary of Student Headcount Enrolment<br>Student Headcount by Program Category, 1997/98                                                                                                                                                                                                                                                                                                                                                                                                                                                                                                                                                                                                                             | 2                                                                                                                                                  |
| Individual Student Registrants                                                                                                                                                                                                                                                                                                                                                                                                                                                                                                                                                                                                                                                                                                  | 2                                                                                                                                                  |
|                                                                                                                                                                                                                                                                                                                                                                                                                                                                                                                                                                                                                                                                                                                                 | -                                                                                                                                                  |
| Full Time Equivalents                                                                                                                                                                                                                                                                                                                                                                                                                                                                                                                                                                                                                                                                                                           |                                                                                                                                                    |
| History of Total Funded and Actual FTEs: 1990-97                                                                                                                                                                                                                                                                                                                                                                                                                                                                                                                                                                                                                                                                                | 3                                                                                                                                                  |
| History of Total FTE Utilization                                                                                                                                                                                                                                                                                                                                                                                                                                                                                                                                                                                                                                                                                                | 3                                                                                                                                                  |
| Historical Analysis by Major Program                                                                                                                                                                                                                                                                                                                                                                                                                                                                                                                                                                                                                                                                                            |                                                                                                                                                    |
| Academic 1 & 2                                                                                                                                                                                                                                                                                                                                                                                                                                                                                                                                                                                                                                                                                                                  | 4                                                                                                                                                  |
| Academic 3 & 4                                                                                                                                                                                                                                                                                                                                                                                                                                                                                                                                                                                                                                                                                                                  |                                                                                                                                                    |
| All Academic Programs                                                                                                                                                                                                                                                                                                                                                                                                                                                                                                                                                                                                                                                                                                           | 4                                                                                                                                                  |
| Developmental Programs                                                                                                                                                                                                                                                                                                                                                                                                                                                                                                                                                                                                                                                                                                          | 5                                                                                                                                                  |
| Career/Technical Programs                                                                                                                                                                                                                                                                                                                                                                                                                                                                                                                                                                                                                                                                                                       | 4<br>5<br>5<br>5<br>5<br>6                                                                                                                         |
| Apprenticeship Programs                                                                                                                                                                                                                                                                                                                                                                                                                                                                                                                                                                                                                                                                                                         | 5                                                                                                                                                  |
| Vocational Programs                                                                                                                                                                                                                                                                                                                                                                                                                                                                                                                                                                                                                                                                                                             | 6                                                                                                                                                  |
| Actual FTE Report, 1997/98<br>BC Colleges and Institutes 1997/98 FTE Utilization                                                                                                                                                                                                                                                                                                                                                                                                                                                                                                                                                                                                                                                | 7                                                                                                                                                  |
|                                                                                                                                                                                                                                                                                                                                                                                                                                                                                                                                                                                                                                                                                                                                 | '                                                                                                                                                  |
| STUDENT DEMOGRAPHICS                                                                                                                                                                                                                                                                                                                                                                                                                                                                                                                                                                                                                                                                                                            |                                                                                                                                                    |
| Age and Gender Distributions                                                                                                                                                                                                                                                                                                                                                                                                                                                                                                                                                                                                                                                                                                    |                                                                                                                                                    |
| Academic                                                                                                                                                                                                                                                                                                                                                                                                                                                                                                                                                                                                                                                                                                                        | 8, 9                                                                                                                                               |
| Career/Technical                                                                                                                                                                                                                                                                                                                                                                                                                                                                                                                                                                                                                                                                                                                | 10,11                                                                                                                                              |
| Student Development                                                                                                                                                                                                                                                                                                                                                                                                                                                                                                                                                                                                                                                                                                             |                                                                                                                                                    |
| Vocational                                                                                                                                                                                                                                                                                                                                                                                                                                                                                                                                                                                                                                                                                                                      |                                                                                                                                                    |
| International Student Enrolment                                                                                                                                                                                                                                                                                                                                                                                                                                                                                                                                                                                                                                                                                                 | 15                                                                                                                                                 |
|                                                                                                                                                                                                                                                                                                                                                                                                                                                                                                                                                                                                                                                                                                                                 |                                                                                                                                                    |
| COMPLETION/PROMOTION/GRADUATION                                                                                                                                                                                                                                                                                                                                                                                                                                                                                                                                                                                                                                                                                                 | 10                                                                                                                                                 |
| Course Completion Rates - 1997/98                                                                                                                                                                                                                                                                                                                                                                                                                                                                                                                                                                                                                                                                                               | 16                                                                                                                                                 |
|                                                                                                                                                                                                                                                                                                                                                                                                                                                                                                                                                                                                                                                                                                                                 |                                                                                                                                                    |
| Credentials Awarded: 1994 to 1997                                                                                                                                                                                                                                                                                                                                                                                                                                                                                                                                                                                                                                                                                               | 17                                                                                                                                                 |
| Credentials Issued - Kamloops & Williams Lake - June 1997                                                                                                                                                                                                                                                                                                                                                                                                                                                                                                                                                                                                                                                                       | 17<br>18                                                                                                                                           |
|                                                                                                                                                                                                                                                                                                                                                                                                                                                                                                                                                                                                                                                                                                                                 | 17                                                                                                                                                 |
| Credentials Issued - Kamloops & Williams Lake - June 1997<br>UCC Degrees Granted: 1991-97                                                                                                                                                                                                                                                                                                                                                                                                                                                                                                                                                                                                                                       | 17<br>18                                                                                                                                           |
| Credentials Issued - Kamloops & Williams Lake - June 1997<br>UCC Degrees Granted: 1991-97<br>WILLIAMS LAKE                                                                                                                                                                                                                                                                                                                                                                                                                                                                                                                                                                                                                      | 17<br>18                                                                                                                                           |
| Credentials Issued - Kamloops & Williams Lake - June 1997<br>UCC Degrees Granted: 1991-97<br>WILLIAMS LAKE<br>Headcount Enrolments                                                                                                                                                                                                                                                                                                                                                                                                                                                                                                                                                                                              | 17<br>18<br>19                                                                                                                                     |
| Credentials Issued - Kamloops & Williams Lake - June 1997<br>UCC Degrees Granted: 1991-97<br>WILLIAMS LAKE<br>Headcount Enrolments<br>Faculty: Academic Qualifications                                                                                                                                                                                                                                                                                                                                                                                                                                                                                                                                                          | 17<br>18<br>19<br>20                                                                                                                               |
| Credentials Issued - Kamloops & Williams Lake - June 1997<br>UCC Degrees Granted: 1991-97<br>WILLIAMS LAKE<br>Headcount Enrolments                                                                                                                                                                                                                                                                                                                                                                                                                                                                                                                                                                                              | 17<br>18<br>19<br>20<br>20                                                                                                                         |
| Credentials Issued - Kamloops & Williams Lake - June 1997<br>UCC Degrees Granted: 1991-97<br><u>WILLIAMS LAKE</u><br>Headcount Enrolments<br>Faculty: Academic Qualifications<br>Gender Distributions in Graduation by Year<br>Gender Distributions in Graduation by Division - June 1997                                                                                                                                                                                                                                                                                                                                                                                                                                       | 17<br>18<br>19<br>20<br>20<br>21                                                                                                                   |
| Credentials Issued - Kamloops & Williams Lake - June 1997<br>UCC Degrees Granted: 1991-97<br><u>WILLIAMS LAKE</u><br>Headcount Enrolments<br>Faculty: Academic Qualifications<br>Gender Distributions in Graduation by Year<br>Gender Distributions in Graduation by Division - June 1997<br>FACULTY/STAFF/SERVICES                                                                                                                                                                                                                                                                                                                                                                                                             | 17<br>18<br>19<br>20<br>20<br>21<br>21                                                                                                             |
| Credentials Issued - Kamloops & Williams Lake - June 1997<br>UCC Degrees Granted: 1991-97<br>WILLIAMS LAKE<br>Headcount Enrolments<br>Faculty: Academic Qualifications<br>Gender Distributions in Graduation by Year<br>Gender Distributions in Graduation by Division - June 1997<br>FACULTY/STAFF/SERVICES<br>Profile of UCC Employees                                                                                                                                                                                                                                                                                                                                                                                        | 17<br>18<br>19<br>20<br>20<br>21<br>21<br>21                                                                                                       |
| Credentials Issued - Kamloops & Williams Lake - June 1997<br>UCC Degrees Granted: 1991-97<br>WILLIAMS LAKE<br>Headcount Enrolments<br>Faculty: Academic Qualifications<br>Gender Distributions in Graduation by Year<br>Gender Distributions in Graduation by Pivision - June 1997<br>FACULTY/STAFF/SERVICES<br>Profile of UCC Employees<br>Age Profile of On-going Full-time Staff                                                                                                                                                                                                                                                                                                                                             | 17<br>18<br>19<br>20<br>21<br>21<br>21<br>22<br>22                                                                                                 |
| Credentials Issued - Kamloops & Williams Lake - June 1997<br>UCC Degrees Granted: 1991-97<br>WILLIAMS LAKE<br>Headcount Enrolments<br>Faculty: Academic Qualifications<br>Gender Distributions in Graduation by Year<br>Gender Distributions in Graduation by Year<br>Gender Distributions in Graduation by Division - June 1997<br>FACULTY/STAFF/SERVICES<br>Profile of UCC Employees<br>Age Profile of On-going Full-time Staff<br>Instructional Staff: by Gender                                                                                                                                                                                                                                                             | 17<br>18<br>19<br>20<br>20<br>21<br>21<br>21<br>22<br>22<br>23,24                                                                                  |
| Credentials Issued - Kamloops & Williams Lake - June 1997<br>UCC Degrees Granted: 1991-97<br>WILLIAMS LAKE<br>Headcount Enrolments                                                                                                                                                                                                                                                                                                                                                                                                                                                                                                                                                                                              | 17<br>18<br>19<br>20<br>20<br>21<br>21<br>21<br>22<br>23,24<br>25,26                                                                               |
| Credentials Issued - Kamloops & Williams Lake - June 1997<br>UCC Degrees Granted: 1991-97<br>WILLIAMS LAKE<br>Headcount Enrolments<br>Faculty: Academic Qualifications<br>Gender Distributions in Graduation by Year<br>Gender Distributions in Graduation by Pivision - June 1997<br>FACULTY/STAFF/SERVICES<br>Profile of UCC Employees<br>Age Profile of On-going Full-time Staff<br>Instructional Staff: by Gender<br>Instructional Staff: by Academic Qualifications<br>Counselling                                                                                                                                                                                                                                         | 17<br>18<br>19<br>20<br>20<br>21<br>21<br>21<br>22<br>23,24<br>25,26<br>27                                                                         |
| Credentials Issued - Kamloops & Williams Lake - June 1997<br>UCC Degrees Granted: 1991-97<br>WILLIAMS LAKE<br>Headcount Enrolments<br>Faculty: Academic Qualifications<br>Gender Distributions in Graduation by Year<br>Gender Distributions in Graduation by Year<br>Gender Distributions in Graduation by Division - June 1997<br>FACULTY/STAFF/SERVICES<br>Profile of UCC Employees<br>Age Profile of On-going Full-time Staff<br>Instructional Staff: by Gender<br>Instructional Staff: by Academic Qualifications<br>Counselling<br>Advising                                                                                                                                                                               | 17<br>18<br>19<br>20<br>20<br>21<br>21<br>21<br>22<br>23,24<br>25,26<br>27<br>27                                                                   |
| Credentials Issued - Kamloops & Williams Lake - June 1997<br>UCC Degrees Granted: 1991-97<br>WILLIAMS LAKE<br>Headcount Enrolments<br>Faculty: Academic Qualifications<br>Gender Distributions in Graduation by Year<br>Gender Distributions in Graduation by Division - June 1997<br>FACULTY/STAFF/SERVICES<br>Profile of UCC Employees<br>Age Profile of On-going Full-time Staff<br>Instructional Staff: by Gender<br>Instructional Staff: by Academic Qualifications<br>Counselling<br>Advising<br>Assessment Centre                                                                                                                                                                                                        | 17<br>18<br>19<br>20<br>20<br>21<br>21<br>21<br>22<br>23,24<br>25,26<br>27<br>27<br>27                                                             |
| Credentials Issued - Kamloops & Williams Lake - June 1997<br>UCC Degrees Granted: 1991-97<br>WILLIAMS LAKE<br>Headcount Enrolments<br>Faculty: Academic Qualifications<br>Gender Distributions in Graduation by Year<br>Gender Distributions in Graduation by Year<br>Gender Distributions in Graduation by Division - June 1997<br>FACULTY/STAFF/SERVICES<br>Profile of UCC Employees<br>Age Profile of On-going Full-time Staff<br>Instructional Staff: by Gender<br>Instructional Staff: by Academic Qualifications<br>Counselling<br>Advising<br>Assessment Centre<br>Access to Training                                                                                                                                    | 17<br>18<br>19<br>20<br>20<br>21<br>21<br>21<br>22<br>23,24<br>25,26<br>27<br>27<br>27<br>27<br>27                                                 |
| Credentials Issued - Kamloops & Williams Lake - June 1997<br>UCC Degrees Granted: 1991-97<br>WILLIAMS LAKE<br>Headcount Enrolments<br>Faculty: Academic Qualifications<br>Gender Distributions in Graduation by Year<br>Gender Distributions in Graduation by Division - June 1997<br>FACULTY/STAFF/SERVICES<br>Profile of UCC Employees<br>Age Profile of On-going Full-time Staff<br>Instructional Staff: by Gender<br>Instructional Staff: by Academic Qualifications<br>Counselling<br>Advising<br>Assessment Centre<br>Access to Training<br>Financial Aid and Awards                                                                                                                                                      | 17<br>18<br>19<br>20<br>20<br>21<br>21<br>21<br>22<br>23,24<br>25,26<br>27<br>27<br>27<br>27<br>27<br>27                                           |
| Credentials Issued - Kamloops & Williams Lake - June 1997<br>UCC Degrees Granted: 1991-97<br>WILLIAMS LAKE<br>Headcount Enrolments                                                                                                                                                                                                                                                                                                                                                                                                                                                                                                                                                                                              | 17<br>18<br>19<br>20<br>20<br>21<br>21<br>21<br>22<br>23,24<br>25,26<br>27<br>27<br>27<br>27<br>27                                                 |
| Credentials Issued - Kamloops & Williams Lake - June 1997<br>UCC Degrees Granted: 1991-97<br>WILLIAMS LAKE<br>Headcount Enrolments<br>Faculty: Academic Qualifications<br>Gender Distributions in Graduation by Year<br>Gender Distributions in Graduation by Division - June 1997<br>FACULTY/STAFF/SERVICES<br>Profile of UCC Employees<br>Age Profile of On-going Full-time Staff<br>Instructional Staff: by Gender<br>Instructional Staff: by Academic Qualifications<br>Counselling<br>Advising<br>Assessment Centre<br>Access to Training<br>Financial Aid and Awards                                                                                                                                                      | 17<br>18<br>19<br>20<br>20<br>21<br>21<br>21<br>22<br>23,24<br>25,26<br>27<br>27<br>27<br>27<br>27<br>27<br>27<br>27<br>28                         |
| Credentials Issued - Kamloops & Williams Lake - June 1997<br>UCC Degrees Granted: 1991-97<br>WILLIAMS LAKE<br>Headcount Enrolments<br>Faculty: Academic Qualifications<br>Gender Distributions in Graduation by Year<br>Gender Distributions in Graduation by Division - June 1997<br>FACULTY/STAFF/SERVICES<br>Profile of UCC Employees<br>Age Profile of On-going Full-time Staff<br>Instructional Staff: by Gender<br>Instructional Staff: by Academic Qualifications<br>Counselling<br>Advising<br>Assessment Centre<br>Access to Training<br>Financial Aid and Awards<br>Library Services<br>Co-operative Education                                                                                                        | 17<br>18<br>19<br>20<br>21<br>21<br>21<br>22<br>23,24<br>25,26<br>27<br>27<br>27<br>27<br>27<br>27<br>27<br>27<br>27<br>27<br>27<br>27<br>27       |
| Credentials Issued - Kamloops & Williams Lake - June 1997<br>UCC Degrees Granted: 1991-97<br>WILLIAMS LAKE<br>Headcount Enrolments<br>Faculty: Academic Qualifications<br>Gender Distributions in Graduation by Year<br>Gender Distributions in Graduation by Division - June 1997<br>FACULTY/STAFF/SERVICES<br>Profile of UCC Employees<br>Age Profile of On-going Full-time Staff<br>Instructional Staff: by Gender<br>Instructional Staff: by Academic Qualifications<br>Counselling<br>Advising<br>Assessment Centre.<br>Access to Training<br>Financial Aid and Awards<br>Library Services<br>Co-operative Education<br>FINANCIAL INFORMATION<br>Combined Statement of Revenue and Expenditures and Fund Balances, 1997/98 | 17<br>18<br>19<br>20<br>20<br>21<br>21<br>21<br>22<br>23,24<br>25,26<br>27<br>27<br>27<br>27<br>27<br>27<br>27<br>27<br>27<br>27<br>27<br>27<br>27 |
| Credentials Issued - Kamloops & Williams Lake - June 1997<br>UCC Degrees Granted: 1991-97<br>WILLIAMS LAKE<br>Headcount Enrolments<br>Faculty: Academic Qualifications<br>Gender Distributions in Graduation by Year<br>Gender Distributions in Graduation by Division - June 1997<br>FACULTY/STAFF/SERVICES<br>Profile of UCC Employees<br>Age Profile of On-going Full-time Staff<br>Instructional Staff: by Gender<br>Instructional Staff: by Academic Qualifications<br>Counselling<br>Advising<br>Assessment Centre<br>Access to Training<br>Financial Aid and Awards<br>Library Services<br>Co-operative Education                                                                                                        | 17<br>18<br>19<br>20<br>21<br>21<br>21<br>22<br>23,24<br>25,26<br>27<br>27<br>27<br>27<br>27<br>27<br>27<br>27<br>27<br>27<br>27<br>27<br>27       |