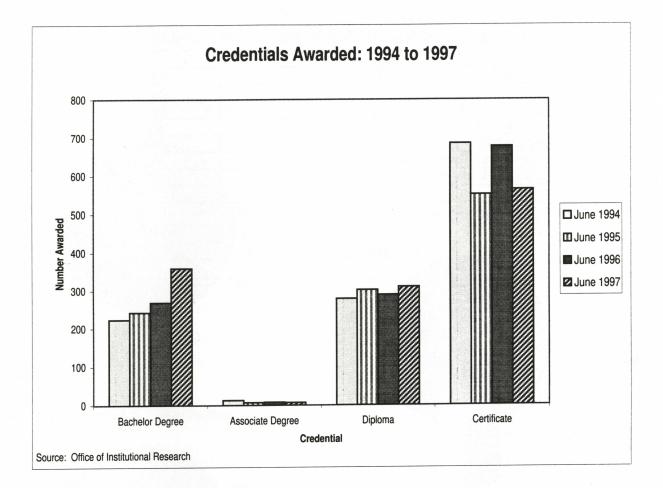

#### ENROLMENT AND UTILIZATION

| Listerial Cummers of Ctudent Leadeount Enrolment                                                                                                                                                                                                                                                                                                                                                                                                                                                                                                                                                                                                                                                                                | 1                                                                                                                                                  |
|---------------------------------------------------------------------------------------------------------------------------------------------------------------------------------------------------------------------------------------------------------------------------------------------------------------------------------------------------------------------------------------------------------------------------------------------------------------------------------------------------------------------------------------------------------------------------------------------------------------------------------------------------------------------------------------------------------------------------------|----------------------------------------------------------------------------------------------------------------------------------------------------|
| Historical Summary of Student Headcount Enrolment<br>Student Headcount by Program Category, 1997/98                                                                                                                                                                                                                                                                                                                                                                                                                                                                                                                                                                                                                             | 2                                                                                                                                                  |
| Individual Student Registrants                                                                                                                                                                                                                                                                                                                                                                                                                                                                                                                                                                                                                                                                                                  | 2                                                                                                                                                  |
|                                                                                                                                                                                                                                                                                                                                                                                                                                                                                                                                                                                                                                                                                                                                 | -                                                                                                                                                  |
| Full Time Equivalents                                                                                                                                                                                                                                                                                                                                                                                                                                                                                                                                                                                                                                                                                                           |                                                                                                                                                    |
| History of Total Funded and Actual FTEs: 1990-97                                                                                                                                                                                                                                                                                                                                                                                                                                                                                                                                                                                                                                                                                | 3                                                                                                                                                  |
| History of Total FTE Utilization                                                                                                                                                                                                                                                                                                                                                                                                                                                                                                                                                                                                                                                                                                | 3                                                                                                                                                  |
| Historical Analysis by Major Program                                                                                                                                                                                                                                                                                                                                                                                                                                                                                                                                                                                                                                                                                            |                                                                                                                                                    |
| Academic 1 & 2                                                                                                                                                                                                                                                                                                                                                                                                                                                                                                                                                                                                                                                                                                                  | 4                                                                                                                                                  |
| Academic 3 & 4                                                                                                                                                                                                                                                                                                                                                                                                                                                                                                                                                                                                                                                                                                                  |                                                                                                                                                    |
| All Academic Programs                                                                                                                                                                                                                                                                                                                                                                                                                                                                                                                                                                                                                                                                                                           | 4                                                                                                                                                  |
| Developmental Programs                                                                                                                                                                                                                                                                                                                                                                                                                                                                                                                                                                                                                                                                                                          | 5                                                                                                                                                  |
| Career/Technical Programs                                                                                                                                                                                                                                                                                                                                                                                                                                                                                                                                                                                                                                                                                                       | 4<br>5<br>5<br>5<br>5<br>6                                                                                                                         |
| Apprenticeship Programs                                                                                                                                                                                                                                                                                                                                                                                                                                                                                                                                                                                                                                                                                                         | 5                                                                                                                                                  |
| Vocational Programs                                                                                                                                                                                                                                                                                                                                                                                                                                                                                                                                                                                                                                                                                                             | 6                                                                                                                                                  |
| Actual FTE Report, 1997/98<br>BC Colleges and Institutes 1997/98 FTE Utilization                                                                                                                                                                                                                                                                                                                                                                                                                                                                                                                                                                                                                                                | 7                                                                                                                                                  |
|                                                                                                                                                                                                                                                                                                                                                                                                                                                                                                                                                                                                                                                                                                                                 | '                                                                                                                                                  |
| STUDENT DEMOGRAPHICS                                                                                                                                                                                                                                                                                                                                                                                                                                                                                                                                                                                                                                                                                                            |                                                                                                                                                    |
| Age and Gender Distributions                                                                                                                                                                                                                                                                                                                                                                                                                                                                                                                                                                                                                                                                                                    |                                                                                                                                                    |
| Academic                                                                                                                                                                                                                                                                                                                                                                                                                                                                                                                                                                                                                                                                                                                        | 8, 9                                                                                                                                               |
| Career/Technical                                                                                                                                                                                                                                                                                                                                                                                                                                                                                                                                                                                                                                                                                                                | 10,11                                                                                                                                              |
| Student Development                                                                                                                                                                                                                                                                                                                                                                                                                                                                                                                                                                                                                                                                                                             |                                                                                                                                                    |
| Vocational                                                                                                                                                                                                                                                                                                                                                                                                                                                                                                                                                                                                                                                                                                                      |                                                                                                                                                    |
| International Student Enrolment                                                                                                                                                                                                                                                                                                                                                                                                                                                                                                                                                                                                                                                                                                 | 15                                                                                                                                                 |
|                                                                                                                                                                                                                                                                                                                                                                                                                                                                                                                                                                                                                                                                                                                                 |                                                                                                                                                    |
| COMPLETION/PROMOTION/GRADUATION                                                                                                                                                                                                                                                                                                                                                                                                                                                                                                                                                                                                                                                                                                 | 10                                                                                                                                                 |
| Course Completion Rates - 1997/98                                                                                                                                                                                                                                                                                                                                                                                                                                                                                                                                                                                                                                                                                               | 16                                                                                                                                                 |
|                                                                                                                                                                                                                                                                                                                                                                                                                                                                                                                                                                                                                                                                                                                                 |                                                                                                                                                    |
| Credentials Awarded: 1994 to 1997                                                                                                                                                                                                                                                                                                                                                                                                                                                                                                                                                                                                                                                                                               | 17                                                                                                                                                 |
| Credentials Issued - Kamloops & Williams Lake - June 1997                                                                                                                                                                                                                                                                                                                                                                                                                                                                                                                                                                                                                                                                       | 17<br>18                                                                                                                                           |
|                                                                                                                                                                                                                                                                                                                                                                                                                                                                                                                                                                                                                                                                                                                                 | 17                                                                                                                                                 |
| Credentials Issued - Kamloops & Williams Lake - June 1997<br>UCC Degrees Granted: 1991-97                                                                                                                                                                                                                                                                                                                                                                                                                                                                                                                                                                                                                                       | 17<br>18                                                                                                                                           |
| Credentials Issued - Kamloops & Williams Lake - June 1997<br>UCC Degrees Granted: 1991-97<br>WILLIAMS LAKE                                                                                                                                                                                                                                                                                                                                                                                                                                                                                                                                                                                                                      | 17<br>18                                                                                                                                           |
| Credentials Issued - Kamloops & Williams Lake - June 1997<br>UCC Degrees Granted: 1991-97<br>WILLIAMS LAKE<br>Headcount Enrolments                                                                                                                                                                                                                                                                                                                                                                                                                                                                                                                                                                                              | 17<br>18<br>19                                                                                                                                     |
| Credentials Issued - Kamloops & Williams Lake - June 1997<br>UCC Degrees Granted: 1991-97<br>WILLIAMS LAKE<br>Headcount Enrolments<br>Faculty: Academic Qualifications                                                                                                                                                                                                                                                                                                                                                                                                                                                                                                                                                          | 17<br>18<br>19<br>20                                                                                                                               |
| Credentials Issued - Kamloops & Williams Lake - June 1997<br>UCC Degrees Granted: 1991-97<br>WILLIAMS LAKE<br>Headcount Enrolments                                                                                                                                                                                                                                                                                                                                                                                                                                                                                                                                                                                              | 17<br>18<br>19<br>20<br>20                                                                                                                         |
| Credentials Issued - Kamloops & Williams Lake - June 1997<br>UCC Degrees Granted: 1991-97<br><u>WILLIAMS LAKE</u><br>Headcount Enrolments<br>Faculty: Academic Qualifications<br>Gender Distributions in Graduation by Year<br>Gender Distributions in Graduation by Division - June 1997                                                                                                                                                                                                                                                                                                                                                                                                                                       | 17<br>18<br>19<br>20<br>20<br>21                                                                                                                   |
| Credentials Issued - Kamloops & Williams Lake - June 1997<br>UCC Degrees Granted: 1991-97<br><u>WILLIAMS LAKE</u><br>Headcount Enrolments<br>Faculty: Academic Qualifications<br>Gender Distributions in Graduation by Year<br>Gender Distributions in Graduation by Division - June 1997<br>FACULTY/STAFF/SERVICES                                                                                                                                                                                                                                                                                                                                                                                                             | 17<br>18<br>19<br>20<br>20<br>21<br>21                                                                                                             |
| Credentials Issued - Kamloops & Williams Lake - June 1997<br>UCC Degrees Granted: 1991-97<br>WILLIAMS LAKE<br>Headcount Enrolments<br>Faculty: Academic Qualifications<br>Gender Distributions in Graduation by Year<br>Gender Distributions in Graduation by Division - June 1997<br>FACULTY/STAFF/SERVICES<br>Profile of UCC Employees                                                                                                                                                                                                                                                                                                                                                                                        | 17<br>18<br>19<br>20<br>20<br>21<br>21<br>21                                                                                                       |
| Credentials Issued - Kamloops & Williams Lake - June 1997<br>UCC Degrees Granted: 1991-97<br>WILLIAMS LAKE<br>Headcount Enrolments<br>Faculty: Academic Qualifications<br>Gender Distributions in Graduation by Year<br>Gender Distributions in Graduation by Pivision - June 1997<br>FACULTY/STAFF/SERVICES<br>Profile of UCC Employees<br>Age Profile of On-going Full-time Staff                                                                                                                                                                                                                                                                                                                                             | 17<br>18<br>19<br>20<br>21<br>21<br>21<br>22<br>22                                                                                                 |
| Credentials Issued - Kamloops & Williams Lake - June 1997<br>UCC Degrees Granted: 1991-97<br>WILLIAMS LAKE<br>Headcount Enrolments<br>Faculty: Academic Qualifications<br>Gender Distributions in Graduation by Year<br>Gender Distributions in Graduation by Year<br>Gender Distributions in Graduation by Division - June 1997<br>FACULTY/STAFF/SERVICES<br>Profile of UCC Employees<br>Age Profile of On-going Full-time Staff<br>Instructional Staff: by Gender                                                                                                                                                                                                                                                             | 17<br>18<br>19<br>20<br>20<br>21<br>21<br>21<br>22<br>22<br>23,24                                                                                  |
| Credentials Issued - Kamloops & Williams Lake - June 1997<br>UCC Degrees Granted: 1991-97<br>WILLIAMS LAKE<br>Headcount Enrolments                                                                                                                                                                                                                                                                                                                                                                                                                                                                                                                                                                                              | 17<br>18<br>19<br>20<br>20<br>21<br>21<br>21<br>22<br>23,24<br>25,26                                                                               |
| Credentials Issued - Kamloops & Williams Lake - June 1997<br>UCC Degrees Granted: 1991-97<br>WILLIAMS LAKE<br>Headcount Enrolments<br>Faculty: Academic Qualifications<br>Gender Distributions in Graduation by Year<br>Gender Distributions in Graduation by Pivision - June 1997<br>FACULTY/STAFF/SERVICES<br>Profile of UCC Employees<br>Age Profile of On-going Full-time Staff<br>Instructional Staff: by Gender<br>Instructional Staff: by Academic Qualifications<br>Counselling                                                                                                                                                                                                                                         | 17<br>18<br>19<br>20<br>20<br>21<br>21<br>21<br>22<br>23,24<br>25,26<br>27                                                                         |
| Credentials Issued - Kamloops & Williams Lake - June 1997<br>UCC Degrees Granted: 1991-97<br>WILLIAMS LAKE<br>Headcount Enrolments<br>Faculty: Academic Qualifications<br>Gender Distributions in Graduation by Year<br>Gender Distributions in Graduation by Year<br>Gender Distributions in Graduation by Division - June 1997<br>FACULTY/STAFF/SERVICES<br>Profile of UCC Employees<br>Age Profile of On-going Full-time Staff<br>Instructional Staff: by Gender<br>Instructional Staff: by Academic Qualifications<br>Counselling<br>Advising                                                                                                                                                                               | 17<br>18<br>19<br>20<br>20<br>21<br>21<br>21<br>22<br>23,24<br>25,26<br>27<br>27                                                                   |
| Credentials Issued - Kamloops & Williams Lake - June 1997<br>UCC Degrees Granted: 1991-97<br>WILLIAMS LAKE<br>Headcount Enrolments<br>Faculty: Academic Qualifications<br>Gender Distributions in Graduation by Year<br>Gender Distributions in Graduation by Division - June 1997<br>FACULTY/STAFF/SERVICES<br>Profile of UCC Employees<br>Age Profile of On-going Full-time Staff<br>Instructional Staff: by Gender<br>Instructional Staff: by Academic Qualifications<br>Counselling<br>Advising<br>Assessment Centre                                                                                                                                                                                                        | 17<br>18<br>19<br>20<br>20<br>21<br>21<br>21<br>22<br>23,24<br>25,26<br>27<br>27<br>27                                                             |
| Credentials Issued - Kamloops & Williams Lake - June 1997<br>UCC Degrees Granted: 1991-97<br>WILLIAMS LAKE<br>Headcount Enrolments<br>Faculty: Academic Qualifications<br>Gender Distributions in Graduation by Year<br>Gender Distributions in Graduation by Year<br>Gender Distributions in Graduation by Division - June 1997<br>FACULTY/STAFF/SERVICES<br>Profile of UCC Employees<br>Age Profile of On-going Full-time Staff<br>Instructional Staff: by Gender<br>Instructional Staff: by Academic Qualifications<br>Counselling<br>Advising<br>Assessment Centre<br>Access to Training                                                                                                                                    | 17<br>18<br>19<br>20<br>20<br>21<br>21<br>21<br>22<br>23,24<br>25,26<br>27<br>27<br>27<br>27<br>27                                                 |
| Credentials Issued - Kamloops & Williams Lake - June 1997<br>UCC Degrees Granted: 1991-97<br>WILLIAMS LAKE<br>Headcount Enrolments<br>Faculty: Academic Qualifications<br>Gender Distributions in Graduation by Year<br>Gender Distributions in Graduation by Division - June 1997<br>FACULTY/STAFF/SERVICES<br>Profile of UCC Employees<br>Age Profile of On-going Full-time Staff<br>Instructional Staff: by Gender<br>Instructional Staff: by Academic Qualifications<br>Counselling<br>Advising<br>Assessment Centre<br>Access to Training<br>Financial Aid and Awards                                                                                                                                                      | 17<br>18<br>19<br>20<br>20<br>21<br>21<br>21<br>22<br>23,24<br>25,26<br>27<br>27<br>27<br>27<br>27<br>27                                           |
| Credentials Issued - Kamloops & Williams Lake - June 1997<br>UCC Degrees Granted: 1991-97<br>WILLIAMS LAKE<br>Headcount Enrolments                                                                                                                                                                                                                                                                                                                                                                                                                                                                                                                                                                                              | 17<br>18<br>19<br>20<br>20<br>21<br>21<br>21<br>22<br>23,24<br>25,26<br>27<br>27<br>27<br>27<br>27                                                 |
| Credentials Issued - Kamloops & Williams Lake - June 1997<br>UCC Degrees Granted: 1991-97<br>WILLIAMS LAKE<br>Headcount Enrolments<br>Faculty: Academic Qualifications<br>Gender Distributions in Graduation by Year<br>Gender Distributions in Graduation by Division - June 1997<br>FACULTY/STAFF/SERVICES<br>Profile of UCC Employees<br>Age Profile of On-going Full-time Staff<br>Instructional Staff: by Gender<br>Instructional Staff: by Academic Qualifications<br>Counselling<br>Advising<br>Assessment Centre<br>Access to Training<br>Financial Aid and Awards                                                                                                                                                      | 17<br>18<br>19<br>20<br>20<br>21<br>21<br>21<br>22<br>23,24<br>25,26<br>27<br>27<br>27<br>27<br>27<br>27<br>27<br>27<br>28                         |
| Credentials Issued - Kamloops & Williams Lake - June 1997<br>UCC Degrees Granted: 1991-97<br>WILLIAMS LAKE<br>Headcount Enrolments<br>Faculty: Academic Qualifications<br>Gender Distributions in Graduation by Year<br>Gender Distributions in Graduation by Division - June 1997<br>FACULTY/STAFF/SERVICES<br>Profile of UCC Employees<br>Age Profile of On-going Full-time Staff<br>Instructional Staff: by Gender<br>Instructional Staff: by Academic Qualifications<br>Counselling<br>Advising<br>Assessment Centre<br>Access to Training<br>Financial Aid and Awards<br>Library Services<br>Co-operative Education                                                                                                        | 17<br>18<br>19<br>20<br>21<br>21<br>21<br>22<br>23,24<br>25,26<br>27<br>27<br>27<br>27<br>27<br>27<br>27<br>27<br>27<br>27<br>27<br>27<br>27       |
| Credentials Issued - Kamloops & Williams Lake - June 1997<br>UCC Degrees Granted: 1991-97<br>WILLIAMS LAKE<br>Headcount Enrolments<br>Faculty: Academic Qualifications<br>Gender Distributions in Graduation by Year<br>Gender Distributions in Graduation by Division - June 1997<br>FACULTY/STAFF/SERVICES<br>Profile of UCC Employees<br>Age Profile of On-going Full-time Staff<br>Instructional Staff: by Gender<br>Instructional Staff: by Academic Qualifications<br>Counselling<br>Advising<br>Assessment Centre.<br>Access to Training<br>Financial Aid and Awards<br>Library Services<br>Co-operative Education<br>FINANCIAL INFORMATION<br>Combined Statement of Revenue and Expenditures and Fund Balances, 1997/98 | 17<br>18<br>19<br>20<br>20<br>21<br>21<br>21<br>22<br>23,24<br>25,26<br>27<br>27<br>27<br>27<br>27<br>27<br>27<br>27<br>27<br>27<br>27<br>27<br>27 |
| Credentials Issued - Kamloops & Williams Lake - June 1997<br>UCC Degrees Granted: 1991-97<br>WILLIAMS LAKE<br>Headcount Enrolments<br>Faculty: Academic Qualifications<br>Gender Distributions in Graduation by Year<br>Gender Distributions in Graduation by Division - June 1997<br>FACULTY/STAFF/SERVICES<br>Profile of UCC Employees<br>Age Profile of On-going Full-time Staff<br>Instructional Staff: by Gender<br>Instructional Staff: by Academic Qualifications<br>Counselling<br>Advising<br>Assessment Centre<br>Access to Training<br>Financial Aid and Awards<br>Library Services<br>Co-operative Education                                                                                                        | 17<br>18<br>19<br>20<br>21<br>21<br>21<br>22<br>23,24<br>25,26<br>27<br>27<br>27<br>27<br>27<br>27<br>27<br>27<br>27<br>27<br>27<br>27<br>27       |