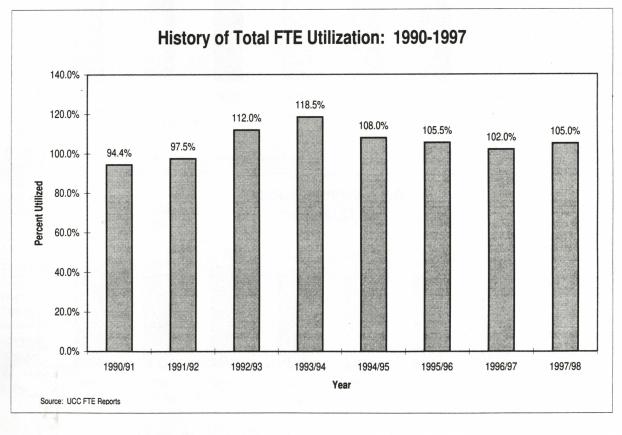

## **105.4 % UTILIZATION**

|              |       | Full-time |       |      | Part-time |       | TOTAL | % of all |
|--------------|-------|-----------|-------|------|-----------|-------|-------|----------|
| Age Group    | Male  | Female    | Total | Male | Female    | Total |       | Students |
| Under 18     | 1     | 0         | 1     | 0    | 0         | 0     | -     | 0.03%    |
| 18           | 54    | 99        | 120   | 5    | 13        | 18    | 138   | 3.69%    |
| 19           | 191   | 271       | 462   | 33   | 36        | 69    | 531   | 14.21%   |
| 20           | 188   | 224       | 412   | 35   | 43        | 78    | 490   | 13.11%   |
| 21           | 148   | 197       | 345   | 47   | 57        | 104   | 449   | 12.01%   |
| 22           | 122   | 135       | 257   | 45   | 74        | 119   | 376   | 10.06%   |
| 23           | 101   | 125       | 226   | 33   | 56        | 68    | 315   | 8.43%    |
| 24           | 84    | 88        | 172   | 59   | 52        | 81    | 253   | 6.77%    |
| 25-29        | 164   | 179       | 343   | 83   | 140       | 223   | 566   | 15.15%   |
| 30-34        | 33    | 41        | 74    | 30   | 62        | 92    | 166   | 4.44%    |
| 35-39        | 15    | 53        | 68    | 53   | 17        | 100   | 168   | 4.50%    |
| 40+          | 28    | 59        | 87    | 33   | 164       | 197   | 284   | 7.60%    |
| Subtotal     | 1,129 | 1,438     | 2,567 | 396  | 774       | 1,170 | 3,737 | 100.00%  |
| Not Reported |       |           | 43    |      |           | 38    | 81    |          |
| TOTAL        |       |           | 2,610 |      | -         | 1,208 | 3,818 | 100.00%  |