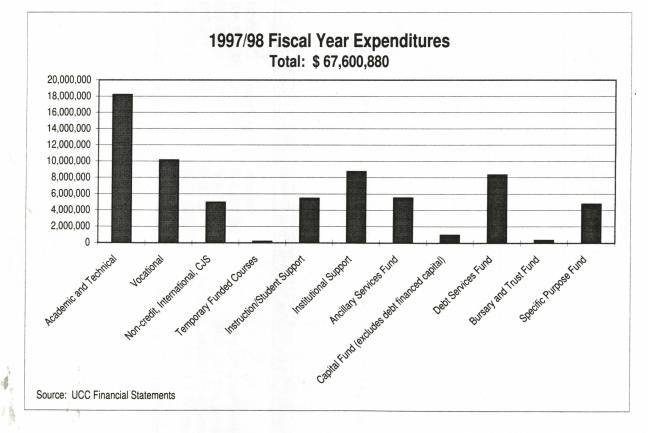

7)         | 1,678,621     |
| Other Revenue (Expenses)                                 |                  |               |
| Accrued Vacation and Sick leave                          | (37,170)         | (107,981)     |
| Amortization Revenue on Behalf of Deferred Contributions | 1,994,400        | 2,354,518     |
| Amortization Expense                                     | (4,385,354)      | (4,183,446)   |
| Excess (Deficiency) of Revenue over Expenditures         | (2,456,281)      | (258,288)     |
|                                                          | 4,734,540        | 4,992,828     |
| Fund Balances, beginning of year                         | 4,734,340        | 7,332,020     |
| Fund Balances, end of year                               | \$ 2,278,259     | \$ 4,734,540  |





-

| Income Sources of Total Operating Fund Rev                                                                                     | oerating Fund Re                                      | venue                                   |                                                                   |                                                    |                                                                    |                                                    |                                                                     |                                                           |
|--------------------------------------------------------------------------------------------------------------------------------|-------------------------------------------------------|-------