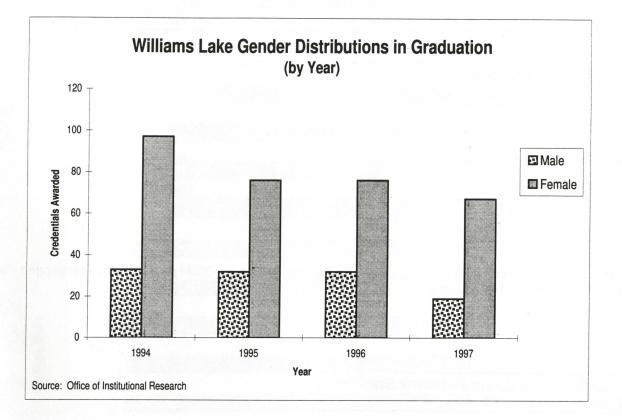

#### ENROLMENT AND UTILIZATION

| Listerial Cummers of Ctudent Leadeount Enrolment                                                                                                                                                                                                                                                                                                                                                                                                                                                                                                                                                                                                                                                                                | 1                                                                                                                                                  |
|---------------------------------------------------------------------------------------------------------------------------------------------------------------------------------------------------------------------------------------------------------------------------------------------------------------------------------------------------------------------------------------------------------------------------------------------------------------------------------------------------------------------------------------------------------------------------------------------------------------------------------------------------------------------------------------------------------------------------------|----------------------------------------------------------------------------------------------------------------------------------------------------|
| Historical Summary of Student Headcount Enrolment<br>Student Headcount by Program Category, 1997/98                                                                                                                                                                                                                                                                                                                                                                                                                                                                                                                                                                                                                             | 2                                                                                                                                                  |
| Individual Student Registrants                                                                                                                                                                                                                                                                                                                                                                                                                                                                                                                                                                                                                                                                                                  | 2                                                                                                                                                  |
|                                                                                                                                                                                                                                                                                                                                                                                                                                                                                                                                                                                                                                                                                                                                 | -                                                                                                                                                  |
| Full Time Equivalents                                                                                                                                                                                                                                                                                                                                                                                                                                                                                                                                                                                                                                                                                                           |                                                                                                                                                    |
| History of Total Funded and Actual FTEs: 1990-97                                                                                                                                                                                                                                                                                                                                                                                                                                                                                                                                                                                                                                                                                | 3                                                                                                                                                  |
| History of Total FTE Utilization                                                                                                                                                                                                                                                                                                                                                                                                                                                                                                                                                                                                                                                                                                | 3                                                                                                                                                  |
| Historical Analysis by Major Program                                                                                                                                                                                                                                                                                                                                                                                                                                                                                                                                                                                                                                                                                            |                                                                                                                                                    |
| Academic 1 & 2                                                                                                                                                                                                                                                                                                                                                                                                                                                                                                                                                                                                                                                                                                                  | 4                                                                                                                                                  |
| Academic 3 & 4                                                                                                                                                                                                                                                                                                                                                                                                                                                                                                                                                                                                                                                                                                                  |                                                                                                                                                    |
| All Academic Programs                                                                                                                                                                                                                                                                                                                                                                                                                                                                                                                                                                                                                                                                                                           | 4                                                                                                                                                  |
| Developmental Programs                                                                                                                                                                                                                                                                                                                                                                                                                                                                                                                                                                                                                                                                                                          | 5                                                                                                                                                  |
| Career/Technical Programs                                                                                                                                                                                                                                                                                                                                                                                                                                                                                                                                                                                                                                                                                                       | 4<br>5<br>5<br>5<br>5<br>6                                                                                                                         |
| Apprenticeship Programs                                                                                                                                                                                                                                                                                                                                                                                                                                                                                                                                                                                                                                                                                                         | 5                                                                                                                                                  |
| Vocational Programs                                                                                                                                                                                                                                                                                                                                                                                                                                                                                                                                                                                                                                                                                                             | 6                                                                                                                                                  |
| Actual FTE Report, 1997/98<br>BC Colleges and Institutes 1997/98 FTE Utilization                                                                                                                                                                                                                                                                                                                                                                                                                                                                                                                                                                                                                                                | 7                                                                                                                                                  |
|                                                                                                                                                                                                                                                                                                                                                                                                                                                                                                                                                                                                                                                                                                                                 | '                                                                                                                                                  |
| STUDENT DEMOGRAPHICS                                                                                                                                                                                                                                                                                                                                                                                                                                                                                                                                                                                                                                                                                                            |                                                                                                                                                    |
| Age and Gender Distributions                                                                                                                                                                                                                                                                                                                                                                                                                                                                                                                                                                                                                                                                                                    |                                                                                                                                                    |
| Academic                                                                                                                                                                                                                                                                                                                                                                                                                                                                                                                                                                                                                                                                                                                        | 8, 9                                                                                                                                               |
| Career/Technical                                                                                                                                                                                                                                                                                                                                                                                                                                                                                                                                                                                                                                                                                                                | 10,11                                                                                                                                              |
| Student Development                                                                                                                                                                                                                                                                                                                                                                                                                                                                                                                                                                                                                                                                                                             |                                                                                                                                                    |
| Vocational                                                                                                                                                                                                                                                                                                                                                                                                                                                                                                                                                                                                                                                                                                                      |                                                                                                                                                    |
| International Student Enrolment                                                                                                                                                                                                                                                                                                                                                                                                                                                                                                                                                                                                                                                                                                 | 15                                                                                                                                                 |
|                                                                                                                                                                                                                                                                                                                                                                                                                                                                                                                                                                                                                                                                                                                                 |                                                                                                                                                    |
| COMPLETION/PROMOTION/GRADUATION                                                                                                                                                                                                                                                                                                                                                                                                                                                                                                                                                                                                                                                                                                 | 10                                                                                                                                                 |
| Course Completion Rates - 1997/98                                                                                                                                                                                                                                                                                                                                                                                                                                                                                                                                                                                                                                                                                               | 16                                                                                                                                                 |
|                                                                                                                                                                                                                                                                                                                                                                                                                                                                                                                                                                                                                                                                                                                                 |                                                                                                                                                    |
| Credentials Awarded: 1994 to 1997                                                                                                                                                                                                                                                                                                                                                                                                                                                                                                                                                                                                                                                                                               | 17                                                                                                                                                 |
| Credentials Issued - Kamloops & Williams Lake - June 1997                                                                                                                                                                                                                                                                                                                                                                                                                                                                                                                                                                                                                                                                       | 17<br>18                                                                                                                                           |
|                                                                                                                                                                                                                                                                                                                                                                                                                                                                                                                                                                                                                                                                                                                                 | 17                                                                                                                                                 |
| Credentials Issued - Kamloops & Williams Lake - June 1997<br>UCC Degrees Granted: 1991-97                                                                                                                                                                                                                                                                                                                                                                                                                                                                                                                                                                                                                                       | 17<br>18                                                                                                                                           |
| Credentials Issued - Kamloops & Williams Lake - June 1997<br>UCC Degrees Granted: 1991-97<br>WILLIAMS LAKE                                                                                                                                                                                                                                                                                                                                                                                                                                                                                                                                                                                                                      | 17<br>18                                                                                                                                           |
| Credentials Issued - Kamloops & Williams Lake - June 1997<br>UCC Degrees Granted: 1991-97<br>WILLIAMS LAKE<br>Headcount Enrolments                                                                                                                                                                                                                                                                                                                                                                                                                                                                                                                                                                                              | 17<br>18<br>19                                                                                                                                     |
| Credentials Issued - Kamloops & Williams Lake - June 1997<br>UCC Degrees Granted: 1991-97<br>WILLIAMS LAKE<br>Headcount Enrolments<br>Faculty: Academic Qualifications                                                                                                                                                                                                                                                                                                                                                                                                                                                                                                                                                          | 17<br>18<br>19<br>20                                                                                                                               |
| Credentials Issued - Kamloops & Williams Lake - June 1997<br>UCC Degrees Granted: 1991-97<br>WILLIAMS LAKE<br>Headcount Enrolments                                                                                                                                                                                                                                                                                                                                                                                                                                                                                                                                                                                              | 17<br>18<br>19<br>20<br>20                                                                                                                         |
| Credentials Issued - Kamloops & Williams Lake - June 1997<br>UCC Degrees Granted: 1991-97<br><u>WILLIAMS LAKE</u><br>Headcount Enrolments<br>Faculty: Academic Qualifications<br>Gender Distributions in Graduation by Year<br>Gender Distributions in Graduation by Division - June 1997                                                                                                                                                                                                                                                                                                                                                                                                                                       | 17<br>18<br>19<br>20<br>20<br>21                                                                                                                   |
| Credentials Issued - Kamloops & Williams Lake - June 1997<br>UCC Degrees Granted: 1991-97<br><u>WILLIAMS LAKE</u><br>Headcount Enrolments<br>Faculty: Academic Qualifications<br>Gender Distributions in Graduation by Year<br>Gender Distributions in Graduation by Division - June 1997<br>FACULTY/STAFF/SERVICES                                                                                                                                                                                                                                                                                                                                                                                                             | 17<br>18<br>19<br>20<br>20<br>21<br>21                                                                                                             |
| Credentials Issued - Kamloops & Williams Lake - June 1997<br>UCC Degrees Granted: 1991-97<br>WILLIAMS LAKE<br>Headcount Enrolments<br>Faculty: Academic Qualifications<br>Gender Distributions in Graduation by Year<br>Gender Distributions in Graduation by Division - June 1997<br>FACULTY/STAFF/SERVICES<br>Profile of UCC Employees                                                                                                                                                                                                                                                                                                                                                                                        | 17<br>18<br>19<br>20<br>20<br>21<br>21<br>21                                                                                                       |
| Credentials Issued - Kamloops & Williams Lake - June 1997<br>UCC Degrees Granted: 1991-97<br>WILLIAMS LAKE<br>Headcount Enrolments<br>Faculty: Academic Qualifications<br>Gender Distributions in Graduation by Year<br>Gender Distributions in Graduation by Pivision - June 1997<br>FACULTY/STAFF/SERVICES<br>Profile of UCC Employees<br>Age Profile of On-going Full-time Staff                                                                                                                                                                                                                                                                                                                                             | 17<br>18<br>19<br>20<br>21<br>21<br>21<br>22<br>22                                                                                                 |
| Credentials Issued - Kamloops & Williams Lake - June 1997<br>UCC Degrees Granted: 1991-97<br>WILLIAMS LAKE<br>Headcount Enrolments<br>Faculty: Academic Qualifications<br>Gender Distributions in Graduation by Year<br>Gender Distributions in Graduation by Year<br>Gender Distributions in Graduation by Division - June 1997<br>FACULTY/STAFF/SERVICES<br>Profile of UCC Employees<br>Age Profile of On-going Full-time Staff<br>Instructional Staff: by Gender                                                                                                                                                                                                                                                             | 17<br>18<br>19<br>20<br>20<br>21<br>21<br>21<br>22<br>22<br>23,24                                                                                  |
| Credentials Issued - Kamloops & Williams Lake - June 1997<br>UCC Degrees Granted: 1991-97<br>WILLIAMS LAKE<br>Headcount Enrolments                                                                                                                                                                                                                                                                                                                                                                                                                                                                                                                                                                                              | 17<br>18<br>19<br>20<br>20<br>21<br>21<br>21<br>22<br>23,24<br>25,26                                                                               |
| Credentials Issued - Kamloops & Williams Lake - June 1997<br>UCC Degrees Granted: 1991-97<br>WILLIAMS LAKE<br>Headcount Enrolments<br>Faculty: Academic Qualifications<br>Gender Distributions in Graduation by Year<br>Gender Distributions in Graduation by Pivision - June 1997<br>FACULTY/STAFF/SERVICES<br>Profile of UCC Employees<br>Age Profile of On-going Full-time Staff<br>Instructional Staff: by Gender<br>Instructional Staff: by Academic Qualifications<br>Counselling                                                                                                                                                                                                                                         | 17<br>18<br>19<br>20<br>20<br>21<br>21<br>21<br>22<br>23,24<br>25,26<br>27                                                                         |
| Credentials Issued - Kamloops & Williams Lake - June 1997<br>UCC Degrees Granted: 1991-97<br>WILLIAMS LAKE<br>Headcount Enrolments<br>Faculty: Academic Qualifications<br>Gender Distributions in Graduation by Year<br>Gender Distributions in Graduation by Year<br>Gender Distributions in Graduation by Division - June 1997<br>FACULTY/STAFF/SERVICES<br>Profile of UCC Employees<br>Age Profile of On-going Full-time Staff<br>Instructional Staff: by Gender<br>Instructional Staff: by Academic Qualifications<br>Counselling<br>Advising                                                                                                                                                                               | 17<br>18<br>19<br>20<br>20<br>21<br>21<br>21<br>22<br>23,24<br>25,26<br>27<br>27                                                                   |
| Credentials Issued - Kamloops & Williams Lake - June 1997<br>UCC Degrees Granted: 1991-97<br>WILLIAMS LAKE<br>Headcount Enrolments<br>Faculty: Academic Qualifications<br>Gender Distributions in Graduation by Year<br>Gender Distributions in Graduation by Division - June 1997<br>FACULTY/STAFF/SERVICES<br>Profile of UCC Employees<br>Age Profile of On-going Full-time Staff<br>Instructional Staff: by Gender<br>Instructional Staff: by Academic Qualifications<br>Counselling<br>Advising<br>Assessment Centre                                                                                                                                                                                                        | 17<br>18<br>19<br>20<br>20<br>21<br>21<br>21<br>22<br>23,24<br>25,26<br>27<br>27<br>27                                                             |
| Credentials Issued - Kamloops & Williams Lake - June 1997<br>UCC Degrees Granted: 1991-97<br>WILLIAMS LAKE<br>Headcount Enrolments<br>Faculty: Academic Qualifications<br>Gender Distributions in Graduation by Year<br>Gender Distributions in Graduation by Year<br>Gender Distributions in Graduation by Division - June 1997<br>FACULTY/STAFF/SERVICES<br>Profile of UCC Employees<br>Age Profile of On-going Full-time Staff<br>Instructional Staff: by Gender<br>Instructional Staff: by Academic Qualifications<br>Counselling<br>Advising<br>Assessment Centre<br>Access to Training                                                                                                                                    | 17<br>18<br>19<br>20<br>20<br>21<br>21<br>21<br>22<br>23,24<br>25,26<br>27<br>27<br>27<br>27<br>27                                                 |
| Credentials Issued - Kamloops & Williams Lake - June 1997<br>UCC Degrees Granted: 1991-97<br>WILLIAMS LAKE<br>Headcount Enrolments<br>Faculty: Academic Qualifications<br>Gender Distributions in Graduation by Year<br>Gender Distributions in Graduation by Division - June 1997<br>FACULTY/STAFF/SERVICES<br>Profile of UCC Employees<br>Age Profile of On-going Full-time Staff<br>Instructional Staff: by Gender<br>Instructional Staff: by Academic Qualifications<br>Counselling<br>Advising<br>Assessment Centre<br>Access to Training<br>Financial Aid and Awards                                                                                                                                                      | 17<br>18<br>19<br>20<br>20<br>21<br>21<br>21<br>22<br>23,24<br>25,26<br>27<br>27<br>27<br>27<br>27<br>27                                           |
| Credentials Issued - Kamloops & Williams Lake - June 1997<br>UCC Degrees Granted: 1991-97<br>WILLIAMS LAKE<br>Headcount Enrolments                                                                                                                                                                                                                                                                                                                                                                                                                                                                                                                                                                                              | 17<br>18<br>19<br>20<br>20<br>21<br>21<br>21<br>22<br>23,24<br>25,26<br>27<br>27<br>27<br>27<br>27                                                 |
| Credentials Issued - Kamloops & Williams Lake - June 1997<br>UCC Degrees Granted: 1991-97<br>WILLIAMS LAKE<br>Headcount Enrolments<br>Faculty: Academic Qualifications<br>Gender Distributions in Graduation by Year<br>Gender Distributions in Graduation by Division - June 1997<br>FACULTY/STAFF/SERVICES<br>Profile of UCC Employees<br>Age Profile of On-going Full-time Staff<br>Instructional Staff: by Gender<br>Instructional Staff: by Academic Qualifications<br>Counselling<br>Advising<br>Assessment Centre<br>Access to Training<br>Financial Aid and Awards                                                                                                                                                      | 17<br>18<br>19<br>20<br>20<br>21<br>21<br>21<br>22<br>23,24<br>25,26<br>27<br>27<br>27<br>27<br>27<br>27<br>27<br>27<br>28                         |
| Credentials Issued - Kamloops & Williams Lake - June 1997<br>UCC Degrees Granted: 1991-97<br>WILLIAMS LAKE<br>Headcount Enrolments<br>Faculty: Academic Qualifications<br>Gender Distributions in Graduation by Year<br>Gender Distributions in Graduation by Division - June 1997<br>FACULTY/STAFF/SERVICES<br>Profile of UCC Employees<br>Age Profile of On-going Full-time Staff<br>Instructional Staff: by Gender<br>Instructional Staff: by Academic Qualifications<br>Counselling<br>Advising<br>Assessment Centre<br>Access to Training<br>Financial Aid and Awards<br>Library Services<br>Co-operative Education                                                                                                        | 17<br>18<br>19<br>20<br>21<br>21<br>21<br>22<br>23,24<br>25,26<br>27<br>27<br>27<br>27<br>27<br>27<br>27<br>27<br>27<br>27<br>27<br>27<br>27       |
| Credentials Issued - Kamloops & Williams Lake - June 1997<br>UCC Degrees Granted: 1991-97<br>WILLIAMS LAKE<br>Headcount Enrolments<br>Faculty: Academic Qualifications<br>Gender Distributions in Graduation by Year<br>Gender Distributions in Graduation by Division - June 1997<br>FACULTY/STAFF/SERVICES<br>Profile of UCC Employees<br>Age Profile of On-going Full-time Staff<br>Instructional Staff: by Gender<br>Instructional Staff: by Academic Qualifications<br>Counselling<br>Advising<br>Assessment Centre.<br>Access to Training<br>Financial Aid and Awards<br>Library Services<br>Co-operative Education<br>FINANCIAL INFORMATION<br>Combined Statement of Revenue and Expenditures and Fund Balances, 1997/98 | 17<br>18<br>19<br>20<br>20<br>21<br>21<br>21<br>22<br>23,24<br>25,26<br>27<br>27<br>27<br>27<br>27<br>27<br>27<br>27<br>27<br>27<br>27<br>27<br>27 |
| Credentials Issued - Kamloops & Williams Lake - June 1997<br>UCC Degrees Granted: 1991-97<br>WILLIAMS LAKE<br>Headcount Enrolments<br>Faculty: Academic Qualifications<br>Gender Distributions in Graduation by Year<br>Gender Distributions in Graduation by Division - June 1997<br>FACULTY/STAFF/SERVICES<br>Profile of UCC Employees<br>Age Profile of On-going Full-time Staff<br>Instructional Staff: by Gender<br>Instructional Staff: by Academic Qualifications<br>Counselling<br>Advising<br>Assessment Centre<br>Access to Training<br>Financial Aid and Awards<br>Library Services<br>Co-operative Education                                                                                                        | 17<br>18<br>19<br>20<br>21<br>21<br>21<br>22<br>23,24<br>25,26<br>27<br>27<br>27<br>27<br>27<br>27<br>27<br>27<br>27<br>27<br>27<br>27<br>27       |