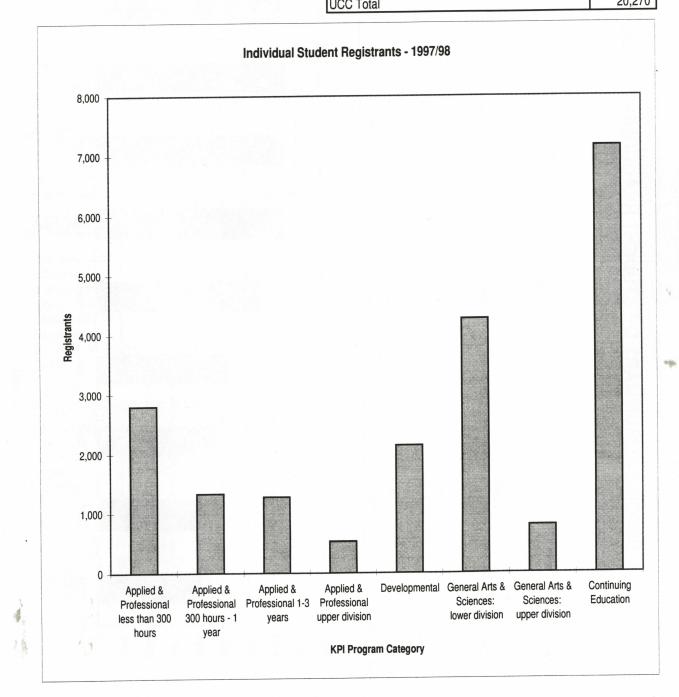

Source: 1996 Stable Enrolment Reports

| Unduplicated Headcount - 1997/98           |        | Student Headcount by Program Catego        | ry - 1997/98* |
|--------------------------------------------|--------|--------------------------------------------|---------------|
| Institutional Total Unduplicated Headcount | 14,172 | Applied & Professional less than 300 hours | 2,800         |
|                                            |        | Applied & Professional 300 hours - 1 year  | 1,329         |
|                                            |        | Applied & Professional 1-3 years           | 1,274         |
|                                            |        | Applied & Professional upper division      | 524           |
|                                            |        | Developmental                              | 2,134         |
|                                            |        | General Arts & Sciences: lower division    | 4,259         |
|                                            |        | General Arts & Sciences: upper division    | 787           |
|                                            |        | Continuing Education                       | 7,163         |
|                                            |        |                                            | 20.270        |

\*Please note: Key Performance Indicator (KPI) categories may double count some students, as students will be counted once in each category in which they appear; therefore, overall figures are higher than actual figures.