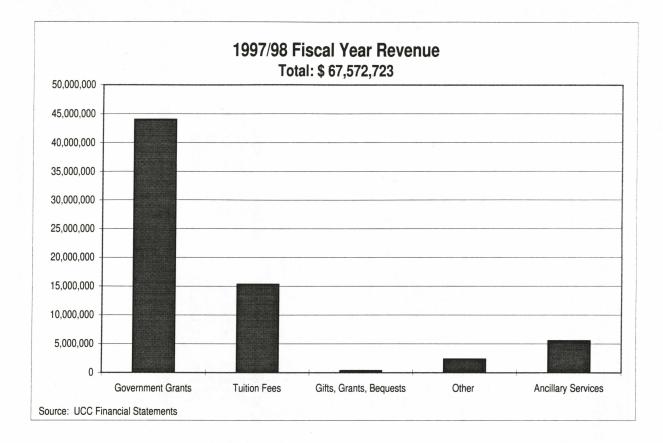

157)         | 1,678,621     |
| Other Revenue (Expenses)                                 |                  |               |
| Accrued Vacation and Sick leave                          | (37,170)         | (107,981)     |
| Amortization Revenue on Behalf of Deferred Contributions | 1,994,400        | 2,354,518     |
| Amortization Expense                                     | (4,385,354)      | (4,183,446)   |
| Excess (Deficiency) of Revenue over Expenditures         | (2,456,281)      | (258,288)     |
|                                                          | 4,734,540        | 4,992,828     |
| Fund Balances, beginning of year                         | 4,734,340        | 7,332,020     |
| Fund Balances, end of year                               | \$ 2,278,259     | \$ 4,734,540  |





-

| Income Sources of Total Operating Fund Rev                                                                                     | oerating Fund Re                                      | venue                                   |                                                                   |                                                    |                                                                    |                                                    |                                                                     |                                                           |
|--------------------------------------------------------------------------------------------------------------------------------|-------------------------------------------------------|-----