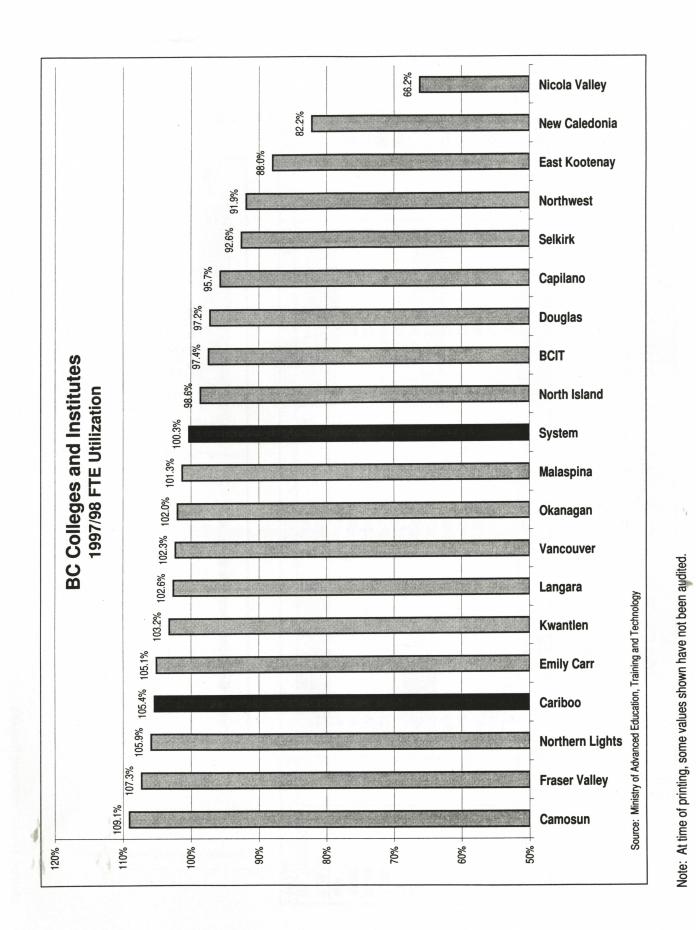

## **ACTUAL FTE REPORT 1997/98**

| NAME                 | FUNDED<br>FTE | ACTUAL<br>FTE | NAME               | FUNDED<br>FTE | ACTUA<br>FTI |
|----------------------|---------------|---------------|--------------------|---------------|--------------|
| ADULT BASIC EDUCATIO | ON            |               | ELTT               |               |              |
| ELT                  | 36.5          | 44.9          | PRAC HORT          | 24.2          | 37.          |
| VOC TRAIN & ESL      | 15.6          | N/A           | TRAC OCC/SPEC      | 22.0          | N//          |
| ABE DEV LEVEL        | 304.2         | 304.6         | ELECTRONIC TECH    | 84.0          | 69.          |
| ABE DEV (N.A.)       | 21.3          | 12.6          | ELECTRICAL TR/ENT  | 20.0          | 18.          |
|                      | 24.0          | 15.4          | AUTO MECHANICS     | 35.0          | 22.          |
| FIRST STEPS          | 90.0          | 74.2          | H.D. MECH          | 30.0          | 26.          |
| ABE FUND LEVEL       |               | N/A           | COMM TRANSPORT     | 24.0          | 9.           |
| ABE EMPL PREP        | 12.0          |               | MARINE I/O         | 20.0          | 11           |
| C.A.P.P.             | 12.0          | 3.1           | WELDING C          | 32.0          | 22           |
| ASE EMPL PREP        | 33.0          | 28.3          | WELDER/FITTER      | 10.0          | 3.           |
| ASE ACAD SKILLS      | 30.5          | 24.8          |                    | 14.0          | 2            |
| SUBTOTAL             | 579.1         | 507.9         | WELDING B          | 2.0           | 1            |
|                      |               |               | WELDING A          |               | 12           |
| APPRENTICESHIP       |               |               | RESIDENTIAL CONST  |               | 29           |
| ELECTRIC WORK        | 53.6          | 58.5          | PARTSPERSN         | 30.2          |              |
| H.D. MECH APP        | 24.5          | 24.7          | PLUM T/E           | N/A           | 11           |
| WELDING APP          | 1.0           | 3.0           | COOKING            | 44.0          | 45           |
| CARP/BUILD APP       | 11.7          | 9.9           | MEAT CUTTING       | 16.0          | 14           |
| PLUM/STEAM APP       | 7.1           | 7.0           | SUBTOTAL           | 424.4         | 338          |
| SUBTOTAL             | 97.9          | 103.1         |                    |               |              |
|                      |               |               | VOCATIONAL         |               |              |
| CAREER TECHNICAL     |               |               | OFFICE ADMIN       | 174.7         | 118          |
| ANIMAL HEALTH        | 44.0          | 45.4          | HUMAN SERV WKR     | 78.5          | 78           |
| DRAFT/DES/TECH       | 72.0          | 57.4          | RES. CARE AIDE     | 37.2          | 55           |
| BUS AD/ACCOUNT       | 200.0         | 179.0         | E.C.E.C.           | 52.0          | 54           |
| DES/GRAPH            | 22.0          | 17.5          | PART TIME VOC      | 100.3         | 180          |
| RESORT/REC MGMT      | 30.0          | 46.1          | SUBTOTAL           | 442.7         | 487          |
| CONV/EVENT MANG      | 40.0          | 52.6          |                    |               |              |
|                      | 40.0<br>55.0  | 71.2          | UNIVERSITY COLLEGE |               |              |
| COMPUTER SYST        | 44.0          | 44.9          | ACADEMIC ARTS      | 253.0         | 1,076        |
| ADVENTURE GUIDE      |               |               | SCIENCE            | 203.0         | 437          |
| NURSING              | 120.0         | 119.3         | B.A.               | 302.0         | 307          |
| ANA/CARDIO PERF.     | 6.0           | 27.4          | B.A.<br>B.Ed.      | 80.0          | 85           |
| RESPIRATORY TEC      | 115.0         | 95.2          | B.Ed.<br>B.NURs.   | 60.0          | 66           |
| FINE ARTS            | 90.7          | 119.9         |                    | 128.0         | 166          |
| SUBTOTAL             | 838.7         | 875.9         | B.Bs.              |               | 182          |
|                      |               |               | B.Sc.              | 160.0         | 88           |
| ACADEMIC             |               |               | B.SW.              | 70.0          | 86           |
| ACADEMIC ARTS        | 522.0         | 119.6         | B. Integrated Res. | 61.0          |              |
| SCIENCE              | 503.0         | 48.6          | SUBTOTAL           | 1,317.0       | 2,496        |
| SUBTOTAL             | 1,025.0       | 168.2         | GRAND TOTALS       | 4,724.8       | 4,977        |