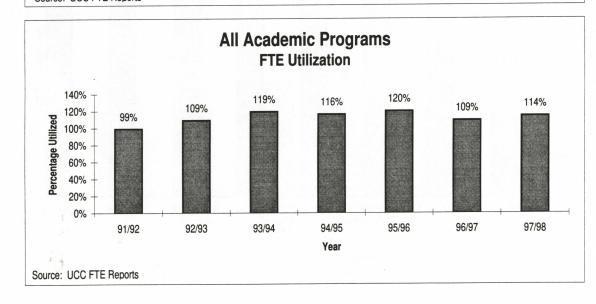

#### ENROLMENT AND UTILIZATION

| Listerial Cummers of Ctudent Leadeount Enrolment                                                                                                                                                                                                                                                                                                                                                                                                                                                                                                                                                                                                                                                                                | 1                                                                                                                                                  |
|---------------------------------------------------------------------------------------------------------------------------------------------------------------------------------------------------------------------------------------------------------------------------------------------------------------------------------------------------------------------------------------------------------------------------------------------------------------------------------------------------------------------------------------------------------------------------------------------------------------------------------------------------------------------------------------------------------------------------------|----------------------------------------------------------------------------------------------------------------------------------------------------|
| Historical Summary of Student Headcount Enrolment<br>Student Headcount by Program Category, 1997/98                                                                                                                                                                                                                                                                                                                                                                                                                                                                                                                                                                                                                             | 2                                                                                                                                                  |
| Individual Student Registrants                                                                                                                                                                                                                                                                                                                                                                                                                                                                                                                                                                                                                                                                                                  | 2                                                                                                                                                  |
|                                                                                                                                                                                                                                                                                                                                                                                                                                                                                                                                                                                                                                                                                                                                 | -                                                                                                                                                  |
| Full Time Equivalents                                                                                                                                                                                                                                                                                                                                                                                                                                                                                                                                                                                                                                                                                                           |                                                                                                                                                    |
| History of Total Funded and Actual FTEs: 1990-97                                                                                                                                                                                                                                                                                                                                                                                                                                                                                                                                                                                                                                                                                | 3                                                                                                                                                  |
| History of Total FTE Utilization                                                                                                                                                                                                                                                                                                                                                                                                                                                                                                                                                                                                                                                                                                | 3                                                                                                                                                  |
| Historical Analysis by Major Program                                                                                                                                                                                                                                                                                                                                                                                                                                                                                                                                                                                                                                                                                            |                                                                                                                                                    |
| Academic 1 & 2                                                                                                                                                                                                                                                                                                                                                                                                                                                                                                                                                                                                                                                                                                                  | 4                                                                                                                                                  |
| Academic 3 & 4                                                                                                                                                                                                                                                                                                                                                                                                                                                                                                                                                                                                                                                                                                                  |                                                                                                                                                    |
| All Academic Programs                                                                                                                                                                                                                                                                                                                                                                                                                                                                                                                                                                                                                                                                                                           | 4                                                                                                                                                  |
| Developmental Programs                                                                                                                                                                                                                                                                                                                                                                                                                                                                                                                                                                                                                                                                                                          | 5                                                                                                                                                  |
| Career/Technical Programs                                                                                                                                                                                                                                                                                                                                                                                                                                                                                                                                                                                                                                                                                                       | 4<br>5<br>5<br>5<br>5<br>6                                                                                                                         |
| Apprenticeship Programs                                                                                                                                                                                                                                                                                                                                                                                                                                                                                                                                                                                                                                                                                                         | 5                                                                                                                                                  |
| Vocational Programs                                                                                                                                                                                                                                                                                                                                                                                                                                                                                                                                                                                                                                                                                                             | 6                                                                                                                                                  |
| Actual FTE Report, 1997/98<br>BC Colleges and Institutes 1997/98 FTE Utilization                                                                                                                                                                                                                                                                                                                                                                                                                                                                                                                                                                                                                                                | 7                                                                                                                                                  |
|                                                                                                                                                                                                                                                                                                                                                                                                                                                                                                                                                                                                                                                                                                                                 | '                                                                                                                                                  |
| STUDENT DEMOGRAPHICS                                                                                                                                                                                                                                                                                                                                                                                                                                                                                                                                                                                                                                                                                                            |                                                                                                                                                    |
| Age and Gender Distributions                                                                                                                                                                                                                                                                                                                                                                                                                                                                                                                                                                                                                                                                                                    |                                                                                                                                                    |
| Academic                                                                                                                                                                                                                                                                                                                                                                                                                                                                                                                                                                                                                                                                                                                        | 8, 9                                                                                                                                               |
| Career/Technical                                                                                                                                                                                                                                                                                                                                                                                                                                                                                                                                                                                                                                                                                                                | 10,11                                                                                                                                              |
| Student Development                                                                                                                                                                                                                                                                                                                                                                                                                                                                                                                                                                                                                                                                                                             |                                                                                                                                                    |
| Vocational                                                                                                                                                                                                                                                                                                                                                                                                                                                                                                                                                                                                                                                                                                                      |                                                                                                                                                    |
| International Student Enrolment                                                                                                                                                                                                                                                                                                                                                                                                                                                                                                                                                                                                                                                                                                 | 15                                                                                                                                                 |
|                                                                                                                                                                                                                                                                                                                                                                                                                                                                                                                                                                                                                                                                                                                                 |                                                                                                                                                    |
| COMPLETION/PROMOTION/GRADUATION                                                                                                                                                                                                                                                                                                                                                                                                                                                                                                                                                                                                                                                                                                 | 10                                                                                                                                                 |
| Course Completion Rates - 1997/98                                                                                                                                                                                                                                                                                                                                                                                                                                                                                                                                                                                                                                                                                               | 16                                                                                                                                                 |
|                                                                                                                                                                                                                                                                                                                                                                                                                                                                                                                                                                                                                                                                                                                                 |                                                                                                                                                    |
| Credentials Awarded: 1994 to 1997                                                                                                                                                                                                                                                                                                                                                                                                                                                                                                                                                                                                                                                                                               | 17                                                                                                                                                 |
| Credentials Issued - Kamloops & Williams Lake - June 1997                                                                                                                                                                                                                                                                                                                                                                                                                                                                                                                                                                                                                                                                       | 17<br>18                                                                                                                                           |
|                                                                                                                                                                                                                                                                                                                                                                                                                                                                                                                                                                                                                                                                                                                                 | 17                                                                                                                                                 |
| Credentials Issued - Kamloops & Williams Lake - June 1997<br>UCC Degrees Granted: 1991-97                                                                                                                                                                                                                                                                                                                                                                                                                                                                                                                                                                                                                                       | 17<br>18                                                                                                                                           |
| Credentials Issued - Kamloops & Williams Lake - June 1997<br>UCC Degrees Granted: 1991-97<br>WILLIAMS LAKE                                                                                                                                                                                                                                                                                                                                                                                                                                                                                                                                                                                                                      | 17<br>18                                                                                                                                           |
| Credentials Issued - Kamloops & Williams Lake - June 1997<br>UCC Degrees Granted: 1991-97<br>WILLIAMS LAKE<br>Headcount Enrolments                                                                                                                                                                                                                                                                                                                                                                                                                                                                                                                                                                                              | 17<br>18<br>19                                                                                                                                     |
| Credentials Issued - Kamloops & Williams Lake - June 1997<br>UCC Degrees Granted: 1991-97<br>WILLIAMS LAKE<br>Headcount Enrolments<br>Faculty: Academic Qualifications                                                                                                                                                                                                                                                                                                                                                                                                                                                                                                                                                          | 17<br>18<br>19<br>20                                                                                                                               |
| Credentials Issued - Kamloops & Williams Lake - June 1997<br>UCC Degrees Granted: 1991-97<br>WILLIAMS LAKE<br>Headcount Enrolments                                                                                                                                                                                                                                                                                                                                                                                                                                                                                                                                                                                              | 17<br>18<br>19<br>20<br>20                                                                                                                         |
| Credentials Issued - Kamloops & Williams Lake - June 1997<br>UCC Degrees Granted: 1991-97<br><u>WILLIAMS LAKE</u><br>Headcount Enrolments<br>Faculty: Academic Qualifications<br>Gender Distributions in Graduation by Year<br>Gender Distributions in Graduation by Division - June 1997                                                                                                                                                                                                                                                                                                                                                                                                                                       | 17<br>18<br>19<br>20<br>20<br>21                                                                                                                   |
| Credentials Issued - Kamloops & Williams Lake - June 1997<br>UCC Degrees Granted: 1991-97<br><u>WILLIAMS LAKE</u><br>Headcount Enrolments<br>Faculty: Academic Qualifications<br>Gender Distributions in Graduation by Year<br>Gender Distributions in Graduation by Division - June 1997<br>FACULTY/STAFF/SERVICES                                                                                                                                                                                                                                                                                                                                                                                                             | 17<br>18<br>19<br>20<br>20<br>21<br>21                                                                                                             |
| Credentials Issued - Kamloops & Williams Lake - June 1997<br>UCC Degrees Granted: 1991-97<br>WILLIAMS LAKE<br>Headcount Enrolments<br>Faculty: Academic Qualifications<br>Gender Distributions in Graduation by Year<br>Gender Distributions in Graduation by Division - June 1997<br>FACULTY/STAFF/SERVICES<br>Profile of UCC Employees                                                                                                                                                                                                                                                                                                                                                                                        | 17<br>18<br>19<br>20<br>20<br>21<br>21<br>21                                                                                                       |
| Credentials Issued - Kamloops & Williams Lake - June 1997<br>UCC Degrees Granted: 1991-97<br>WILLIAMS LAKE<br>Headcount Enrolments<br>Faculty: Academic Qualifications<br>Gender Distributions in Graduation by Year<br>Gender Distributions in Graduation by Pivision - June 1997<br>FACULTY/STAFF/SERVICES<br>Profile of UCC Employees<br>Age Profile of On-going Full-time Staff                                                                                                                                                                                                                                                                                                                                             | 17<br>18<br>19<br>20<br>21<br>21<br>21<br>22<br>22                                                                                                 |
| Credentials Issued - Kamloops & Williams Lake - June 1997<br>UCC Degrees Granted: 1991-97<br>WILLIAMS LAKE<br>Headcount Enrolments<br>Faculty: Academic Qualifications<br>Gender Distributions in Graduation by Year<br>Gender Distributions in Graduation by Year<br>Gender Distributions in Graduation by Division - June 1997<br>FACULTY/STAFF/SERVICES<br>Profile of UCC Employees<br>Age Profile of On-going Full-time Staff<br>Instructional Staff: by Gender                                                                                                                                                                                                                                                             | 17<br>18<br>19<br>20<br>20<br>21<br>21<br>21<br>22<br>22<br>23,24                                                                                  |
| Credentials Issued - Kamloops & Williams Lake - June 1997<br>UCC Degrees Granted: 1991-97<br>WILLIAMS LAKE<br>Headcount Enrolments                                                                                                                                                                                                                                                                                                                                                                                                                                                                                                                                                                                              | 17<br>18<br>19<br>20<br>20<br>21<br>21<br>21<br>22<br>23,24<br>25,26                                                                               |
| Credentials Issued - Kamloops & Williams Lake - June 1997<br>UCC Degrees Granted: 1991-97<br>WILLIAMS LAKE<br>Headcount Enrolments<br>Faculty: Academic Qualifications<br>Gender Distributions in Graduation by Year<br>Gender Distributions in Graduation by Pivision - June 1997<br>FACULTY/STAFF/SERVICES<br>Profile of UCC Employees<br>Age Profile of On-going Full-time Staff<br>Instructional Staff: by Gender<br>Instructional Staff: by Academic Qualifications<br>Counselling                                                                                                                                                                                                                                         | 17<br>18<br>19<br>20<br>20<br>21<br>21<br>21<br>22<br>23,24<br>25,26<br>27                                                                         |
| Credentials Issued - Kamloops & Williams Lake - June 1997<br>UCC Degrees Granted: 1991-97<br>WILLIAMS LAKE<br>Headcount Enrolments<br>Faculty: Academic Qualifications<br>Gender Distributions in Graduation by Year<br>Gender Distributions in Graduation by Year<br>Gender Distributions in Graduation by Division - June 1997<br>FACULTY/STAFF/SERVICES<br>Profile of UCC Employees<br>Age Profile of On-going Full-time Staff<br>Instructional Staff: by Gender<br>Instructional Staff: by Academic Qualifications<br>Counselling<br>Advising                                                                                                                                                                               | 17<br>18<br>19<br>20<br>20<br>21<br>21<br>21<br>22<br>23,24<br>25,26<br>27<br>27                                                                   |
| Credentials Issued - Kamloops & Williams Lake - June 1997<br>UCC Degrees Granted: 1991-97<br>WILLIAMS LAKE<br>Headcount Enrolments<br>Faculty: Academic Qualifications<br>Gender Distributions in Graduation by Year<br>Gender Distributions in Graduation by Division - June 1997<br>FACULTY/STAFF/SERVICES<br>Profile of UCC Employees<br>Age Profile of On-going Full-time Staff<br>Instructional Staff: by Gender<br>Instructional Staff: by Academic Qualifications<br>Counselling<br>Advising<br>Assessment Centre                                                                                                                                                                                                        | 17<br>18<br>19<br>20<br>20<br>21<br>21<br>21<br>22<br>23,24<br>25,26<br>27<br>27<br>27                                                             |
| Credentials Issued - Kamloops & Williams Lake - June 1997<br>UCC Degrees Granted: 1991-97<br>WILLIAMS LAKE<br>Headcount Enrolments<br>Faculty: Academic Qualifications<br>Gender Distributions in Graduation by Year<br>Gender Distributions in Graduation by Year<br>Gender Distributions in Graduation by Division - June 1997<br>FACULTY/STAFF/SERVICES<br>Profile of UCC Employees<br>Age Profile of On-going Full-time Staff<br>Instructional Staff: by Gender<br>Instructional Staff: by Academic Qualifications<br>Counselling<br>Advising<br>Assessment Centre<br>Access to Training                                                                                                                                    | 17<br>18<br>19<br>20<br>20<br>21<br>21<br>21<br>22<br>23,24<br>25,26<br>27<br>27<br>27<br>27<br>27                                                 |
| Credentials Issued - Kamloops & Williams Lake - June 1997<br>UCC Degrees Granted: 1991-97<br>WILLIAMS LAKE<br>Headcount Enrolments<br>Faculty: Academic Qualifications<br>Gender Distributions in Graduation by Year<br>Gender Distributions in Graduation by Division - June 1997<br>FACULTY/STAFF/SERVICES<br>Profile of UCC Employees<br>Age Profile of On-going Full-time Staff<br>Instructional Staff: by Gender<br>Instructional Staff: by Academic Qualifications<br>Counselling<br>Advising<br>Assessment Centre<br>Access to Training<br>Financial Aid and Awards                                                                                                                                                      | 17<br>18<br>19<br>20<br>20<br>21<br>21<br>21<br>22<br>23,24<br>25,26<br>27<br>27<br>27<br>27<br>27<br>27                                           |
| Credentials Issued - Kamloops & Williams Lake - June 1997<br>UCC Degrees Granted: 1991-97<br>WILLIAMS LAKE<br>Headcount Enrolments                                                                                                                                                                                                                                                                                                                                                                                                                                                                                                                                                                                              | 17<br>18<br>19<br>20<br>20<br>21<br>21<br>21<br>22<br>23,24<br>25,26<br>27<br>27<br>27<br>27<br>27                                                 |
| Credentials Issued - Kamloops & Williams Lake - June 1997<br>UCC Degrees Granted: 1991-97<br>WILLIAMS LAKE<br>Headcount Enrolments<br>Faculty: Academic Qualifications<br>Gender Distributions in Graduation by Year<br>Gender Distributions in Graduation by Division - June 1997<br>FACULTY/STAFF/SERVICES<br>Profile of UCC Employees<br>Age Profile of On-going Full-time Staff<br>Instructional Staff: by Gender<br>Instructional Staff: by Academic Qualifications<br>Counselling<br>Advising<br>Assessment Centre<br>Access to Training<br>Financial Aid and Awards                                                                                                                                                      | 17<br>18<br>19<br>20<br>20<br>21<br>21<br>21<br>22<br>23,24<br>25,26<br>27<br>27<br>27<br>27<br>27<br>27<br>27<br>27<br>28                         |
| Credentials Issued - Kamloops & Williams Lake - June 1997<br>UCC Degrees Granted: 1991-97<br>WILLIAMS LAKE<br>Headcount Enrolments<br>Faculty: Academic Qualifications<br>Gender Distributions in Graduation by Year<br>Gender Distributions in Graduation by Division - June 1997<br>FACULTY/STAFF/SERVICES<br>Profile of UCC Employees<br>Age Profile of On-going Full-time Staff<br>Instructional Staff: by Gender<br>Instructional Staff: by Academic Qualifications<br>Counselling<br>Advising<br>Assessment Centre<br>Access to Training<br>Financial Aid and Awards<br>Library Services<br>Co-operative Education                                                                                                        | 17<br>18<br>19<br>20<br>21<br>21<br>21<br>22<br>23,24<br>25,26<br>27<br>27<br>27<br>27<br>27<br>27<br>27<br>27<br>27<br>27<br>27<br>27<br>27       |
| Credentials Issued - Kamloops & Williams Lake - June 1997<br>UCC Degrees Granted: 1991-97<br>WILLIAMS LAKE<br>Headcount Enrolments<br>Faculty: Academic Qualifications<br>Gender Distributions in Graduation by Year<br>Gender Distributions in Graduation by Division - June 1997<br>FACULTY/STAFF/SERVICES<br>Profile of UCC Employees<br>Age Profile of On-going Full-time Staff<br>Instructional Staff: by Gender<br>Instructional Staff: by Academic Qualifications<br>Counselling<br>Advising<br>Assessment Centre.<br>Access to Training<br>Financial Aid and Awards<br>Library Services<br>Co-operative Education<br>FINANCIAL INFORMATION<br>Combined Statement of Revenue and Expenditures and Fund Balances, 1997/98 | 17<br>18<br>19<br>20<br>20<br>21<br>21<br>21<br>22<br>23,24<br>25,26<br>27<br>27<br>27<br>27<br>27<br>27<br>27<br>27<br>27<br>27<br>27<br>27<br>27 |
| Credentials Issued - Kamloops & Williams Lake - June 1997<br>UCC Degrees Granted: 1991-97<br>WILLIAMS LAKE<br>Headcount Enrolments<br>Faculty: Academic Qualifications<br>Gender Distributions in Graduation by Year<br>Gender Distributions in Graduation by Division - June 1997<br>FACULTY/STAFF/SERVICES<br>Profile of UCC Employees<br>Age Profile of On-going Full-time Staff<br>Instructional Staff: by Gender<br>Instructional Staff: by Academic Qualifications<br>Counselling<br>Advising<br>Assessment Centre<br>Access to Training<br>Financial Aid and Awards<br>Library Services<br>Co-operative Education                                                                                                        | 17<br>18<br>19<br>20<br>21<br>21<br>21<br>22<br>23,24<br>25,26<br>27<br>27<br>27<br>27<br>27<br>27<br>27<br>27<br>27<br>27<br>27<br>27<br>27       |