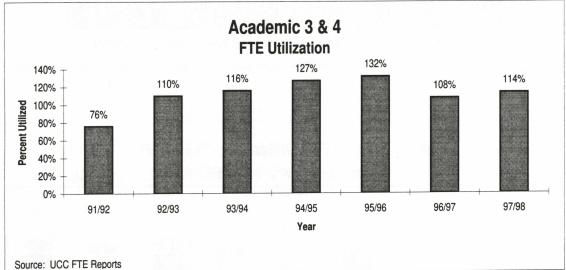

#### ENROLMENT AND UTILIZATION

| Listerial Cummers of Ctudent Leadeount Enrolment                                                                                                                                                                                                                                                                                                                                                                                                                                                                                                                                                                                                                                                                                | 1                                                                                                                                                  |
|---------------------------------------------------------------------------------------------------------------------------------------------------------------------------------------------------------------------------------------------------------------------------------------------------------------------------------------------------------------------------------------------------------------------------------------------------------------------------------------------------------------------------------------------------------------------------------------------------------------------------------------------------------------------------------------------------------------------------------|----------------------------------------------------------------------------------------------------------------------------------------------------|
| Historical Summary of Student Headcount Enrolment<br>Student Headcount by Program Category, 1997/98                                                                                                                                                                                                                                                                                                                                                                                                                                                                                                                                                                                                                             | 2                                                                                                                                                  |
| Individual Student Registrants                                                                                                                                                                                                                                                                                                                                                                                                                                                                                                                                                                                                                                                                                                  | 2                                                                                                                                                  |
|                                                                                                                                                                                                                                                                                                                                                                                                                                                                                                                                                                                                                                                                                                                                 | -                                                                                                                                                  |
| Full Time Equivalents                                                                                                                                                                                                                                                                                                                                                                                                                                                                                                                                                                                                                                                                                                           |                                                                                                                                                    |
| History of Total Funded and Actual FTEs: 1990-97                                                                                                                                                                                                                                                                                                                                                                                                                                                                                                                                                                                                                                                                                | 3                                                                                                                                                  |
| History of Total FTE Utilization                                                                                                                                                                                                                                                                                                                                                                                                                                                                                                                                                                                                                                                                                                | 3                                                                                                                                                  |
| Historical Analysis by Major Program                                                                                                                                                                                                                                                                                                                                                                                                                                                                                                                                                                                                                                                                                            |                                                                                                                                                    |
| Academic 1 & 2                                                                                                                                                                                                                                                                                                                                                                                                                                                                                                                                                                                                                                                                                                                  | 4                                                                                                                                                  |
| Academic 3 & 4                                                                                                                                                                                                                                                                                                                                                                                                                                                                                                                                                                                                                                                                                                                  |                                                                                                                                                    |
| All Academic Programs                                                                                                                                                                                                                                                                                                                                                                                                                                                                                                                                                                                                                                                                                                           | 4                                                                                                                                                  |
| Developmental Programs                                                                                                                                                                                                                                                                                                                                                                                                                                                                                                                                                                                                                                                                                                          | 5                                                                                                                                                  |
| Career/Technical Programs                                                                                                                                                                                                                                                                                                                                                                                                                                                                                                                                                                                                                                                                                                       | 4<br>5<br>5<br>5<br>5<br>6                                                                                                                         |
| Apprenticeship Programs                                                                                                                                                                                                                                                                                                                                                                                                                                                                                                                                                                                                                                                                                                         | 5                                                                                                                                                  |
| Vocational Programs                                                                                                                                                                                                                                                                                                                                                                                                                                                                                                                                                                                                                                                                                                             | 6                                                                                                                                                  |
| Actual FTE Report, 1997/98<br>BC Colleges and Institutes 1997/98 FTE Utilization                                                                                                                                                                                                                                                                                                                                                                                                                                                                                                                                                                                                                                                | 7                                                                                                                                                  |
|                                                                                                                                                                                                                                                                                                                                                                                                                                                                                                                                                                                                                                                                                                                                 | '                                                                                                                                                  |
| STUDENT DEMOGRAPHICS                                                                                                                                                                                                                                                                                                                                                                                                                                                                                                                                                                                                                                                                                                            |                                                                                                                                                    |
| Age and Gender Distributions                                                                                                                                                                                                                                                                                                                                                                                                                                                                                                                                                                                                                                                                                                    |                                                                                                                                                    |
| Academic                                                                                                                                                                                                                                                                                                                                                                                                                                                                                                                                                                                                                                                                                                                        | 8, 9                                                                                                                                               |
| Career/Technical                                                                                                                                                                                                                                                                                                                                                                                                                                                                                                                                                                                                                                                                                                                | 10,11                                                                                                                                              |
| Student Development                                                                                                                                                                                                                                                                                                                                                                                                                                                                                                                                                                                                                                                                                                             |                                                                                                                                                    |
| Vocational                                                                                                                                                                                                                                                                                                                                                                                                                                                                                                                                                                                                                                                                                                                      |                                                                                                                                                    |
| International Student Enrolment                                                                                                                                                                                                                                                                                                                                                                                                                                                                                                                                                                                                                                                                                                 | 15                                                                                                                                                 |
|                                                                                                                                                                                                                                                                                                                                                                                                                                                                                                                                                                                                                                                                                                                                 |                                                                                                                                                    |
| COMPLETION/PROMOTION/GRADUATION                                                                                                                                                                                                                                                                                                                                                                                                                                                                                                                                                                                                                                                                                                 | 10                                                                                                                                                 |
| Course Completion Rates - 1997/98                                                                                                                                                                                                                                                                                                                                                                                                                                                                                                                                                                                                                                                                                               | 16                                                                                                                                                 |
|                                                                                                                                                                                                                                                                                                                                                                                                                                                                                                                                                                                                                                                                                                                                 |                                                                                                                                                    |
| Credentials Awarded: 1994 to 1997                                                                                                                                                                                                                                                                                                                                                                                                                                                                                                                                                                                                                                                                                               | 17                                                                                                                                                 |
| Credentials Issued - Kamloops & Williams Lake - June 1997                                                                                                                                                                                                                                                                                                                                                                                                                                                                                                                                                                                                                                                                       | 17<br>18                                                                                                                                           |
|                                                                                                                                                                                                                                                                                                                                                                                                                                                                                                                                                                                                                                                                                                                                 | 17                                                                                                                                                 |
| Credentials Issued - Kamloops & Williams Lake - June 1997<br>UCC Degrees Granted: 1991-97                                                                                                                                                                                                                                                                                                                                                                                                                                                                                                                                                                                                                                       | 17<br>18                                                                                                                                           |
| Credentials Issued - Kamloops & Williams Lake - June 1997<br>UCC Degrees Granted: 1991-97<br>WILLIAMS LAKE                                                                                                                                                                                                                                                                                                                                                                                                                                                                                                                                                                                                                      | 17<br>18                                                                                                                                           |
| Credentials Issued - Kamloops & Williams Lake - June 1997<br>UCC Degrees Granted: 1991-97<br>WILLIAMS LAKE<br>Headcount Enrolments                                                                                                                                                                                                                                                                                                                                                                                                                                                                                                                                                                                              | 17<br>18<br>19                                                                                                                                     |
| Credentials Issued - Kamloops & Williams Lake - June 1997<br>UCC Degrees Granted: 1991-97<br>WILLIAMS LAKE<br>Headcount Enrolments<br>Faculty: Academic Qualifications                                                                                                                                                                                                                                                                                                                                                                                                                                                                                                                                                          | 17<br>18<br>19<br>20                                                                                                                               |
| Credentials Issued - Kamloops & Williams Lake - June 1997<br>UCC Degrees Granted: 1991-97<br>WILLIAMS LAKE<br>Headcount Enrolments                                                                                                                                                                                                                                                                                                                                                                                                                                                                                                                                                                                              | 17<br>18<br>19<br>20<br>20                                                                                                                         |
| Credentials Issued - Kamloops & Williams Lake - June 1997<br>UCC Degrees Granted: 1991-97<br><u>WILLIAMS LAKE</u><br>Headcount Enrolments<br>Faculty: Academic Qualifications<br>Gender Distributions in Graduation by Year<br>Gender Distributions in Graduation by Division - June 1997                                                                                                                                                                                                                                                                                                                                                                                                                                       | 17<br>18<br>19<br>20<br>20<br>21                                                                                                                   |
| Credentials Issued - Kamloops & Williams Lake - June 1997<br>UCC Degrees Granted: 1991-97<br><u>WILLIAMS LAKE</u><br>Headcount Enrolments<br>Faculty: Academic Qualifications<br>Gender Distributions in Graduation by Year<br>Gender Distributions in Graduation by Division - June 1997<br>FACULTY/STAFF/SERVICES                                                                                                                                                                                                                                                                                                                                                                                                             | 17<br>18<br>19<br>20<br>20<br>21<br>21                                                                                                             |
| Credentials Issued - Kamloops & Williams Lake - June 1997<br>UCC Degrees Granted: 1991-97<br>WILLIAMS LAKE<br>Headcount Enrolments<br>Faculty: Academic Qualifications<br>Gender Distributions in Graduation by Year<br>Gender Distributions in Graduation by Division - June 1997<br>FACULTY/STAFF/SERVICES<br>Profile of UCC Employees                                                                                                                                                                                                                                                                                                                                                                                        | 17<br>18<br>19<br>20<br>20<br>21<br>21<br>21                                                                                                       |
| Credentials Issued - Kamloops & Williams Lake - June 1997<br>UCC Degrees Granted: 1991-97<br>WILLIAMS LAKE<br>Headcount Enrolments<br>Faculty: Academic Qualifications<br>Gender Distributions in Graduation by Year<br>Gender Distributions in Graduation by Pivision - June 1997<br>FACULTY/STAFF/SERVICES<br>Profile of UCC Employees<br>Age Profile of On-going Full-time Staff                                                                                                                                                                                                                                                                                                                                             | 17<br>18<br>19<br>20<br>21<br>21<br>21<br>22<br>22                                                                                                 |
| Credentials Issued - Kamloops & Williams Lake - June 1997<br>UCC Degrees Granted: 1991-97<br>WILLIAMS LAKE<br>Headcount Enrolments<br>Faculty: Academic Qualifications<br>Gender Distributions in Graduation by Year<br>Gender Distributions in Graduation by Year<br>Gender Distributions in Graduation by Division - June 1997<br>FACULTY/STAFF/SERVICES<br>Profile of UCC Employees<br>Age Profile of On-going Full-time Staff<br>Instructional Staff: by Gender                                                                                                                                                                                                                                                             | 17<br>18<br>19<br>20<br>20<br>21<br>21<br>21<br>22<br>22<br>23,24                                                                                  |
| Credentials Issued - Kamloops & Williams Lake - June 1997<br>UCC Degrees Granted: 1991-97<br>WILLIAMS LAKE<br>Headcount Enrolments                                                                                                                                                                                                                                                                                                                                                                                                                                                                                                                                                                                              | 17<br>18<br>19<br>20<br>20<br>21<br>21<br>21<br>22<br>23,24<br>25,26                                                                               |
| Credentials Issued - Kamloops & Williams Lake - June 1997<br>UCC Degrees Granted: 1991-97<br>WILLIAMS LAKE<br>Headcount Enrolments<br>Faculty: Academic Qualifications<br>Gender Distributions in Graduation by Year<br>Gender Distributions in Graduation by Pivision - June 1997<br>FACULTY/STAFF/SERVICES<br>Profile of UCC Employees<br>Age Profile of On-going Full-time Staff<br>Instructional Staff: by Gender<br>Instructional Staff: by Academic Qualifications<br>Counselling                                                                                                                                                                                                                                         | 17<br>18<br>19<br>20<br>20<br>21<br>21<br>21<br>22<br>23,24<br>25,26<br>27                                                                         |
| Credentials Issued - Kamloops & Williams Lake - June 1997<br>UCC Degrees Granted: 1991-97<br>WILLIAMS LAKE<br>Headcount Enrolments<br>Faculty: Academic Qualifications<br>Gender Distributions in Graduation by Year<br>Gender Distributions in Graduation by Year<br>Gender Distributions in Graduation by Division - June 1997<br>FACULTY/STAFF/SERVICES<br>Profile of UCC Employees<br>Age Profile of On-going Full-time Staff<br>Instructional Staff: by Gender<br>Instructional Staff: by Academic Qualifications<br>Counselling<br>Advising                                                                                                                                                                               | 17<br>18<br>19<br>20<br>20<br>21<br>21<br>21<br>22<br>23,24<br>25,26<br>27<br>27                                                                   |
| Credentials Issued - Kamloops & Williams Lake - June 1997<br>UCC Degrees Granted: 1991-97<br>WILLIAMS LAKE<br>Headcount Enrolments<br>Faculty: Academic Qualifications<br>Gender Distributions in Graduation by Year<br>Gender Distributions in Graduation by Division - June 1997<br>FACULTY/STAFF/SERVICES<br>Profile of UCC Employees<br>Age Profile of On-going Full-time Staff<br>Instructional Staff: by Gender<br>Instructional Staff: by Academic Qualifications<br>Counselling<br>Advising<br>Assessment Centre                                                                                                                                                                                                        | 17<br>18<br>19<br>20<br>20<br>21<br>21<br>21<br>22<br>23,24<br>25,26<br>27<br>27<br>27                                                             |
| Credentials Issued - Kamloops & Williams Lake - June 1997<br>UCC Degrees Granted: 1991-97<br>WILLIAMS LAKE<br>Headcount Enrolments<br>Faculty: Academic Qualifications<br>Gender Distributions in Graduation by Year<br>Gender Distributions in Graduation by Year<br>Gender Distributions in Graduation by Division - June 1997<br>FACULTY/STAFF/SERVICES<br>Profile of UCC Employees<br>Age Profile of On-going Full-time Staff<br>Instructional Staff: by Gender<br>Instructional Staff: by Academic Qualifications<br>Counselling<br>Advising<br>Assessment Centre<br>Access to Training                                                                                                                                    | 17<br>18<br>19<br>20<br>20<br>21<br>21<br>21<br>22<br>23,24<br>25,26<br>27<br>27<br>27<br>27<br>27                                                 |
| Credentials Issued - Kamloops & Williams Lake - June 1997<br>UCC Degrees Granted: 1991-97<br>WILLIAMS LAKE<br>Headcount Enrolments<br>Faculty: Academic Qualifications<br>Gender Distributions in Graduation by Year<br>Gender Distributions in Graduation by Division - June 1997<br>FACULTY/STAFF/SERVICES<br>Profile of UCC Employees<br>Age Profile of On-going Full-time Staff<br>Instructional Staff: by Gender<br>Instructional Staff: by Academic Qualifications<br>Counselling<br>Advising<br>Assessment Centre<br>Access to Training<br>Financial Aid and Awards                                                                                                                                                      | 17<br>18<br>19<br>20<br>20<br>21<br>21<br>21<br>22<br>23,24<br>25,26<br>27<br>27<br>27<br>27<br>27<br>27                                           |
| Credentials Issued - Kamloops & Williams Lake - June 1997<br>UCC Degrees Granted: 1991-97<br>WILLIAMS LAKE<br>Headcount Enrolments                                                                                                                                                                                                                                                                                                                                                                                                                                                                                                                                                                                              | 17<br>18<br>19<br>20<br>20<br>21<br>21<br>21<br>22<br>23,24<br>25,26<br>27<br>27<br>27<br>27<br>27                                                 |
| Credentials Issued - Kamloops & Williams Lake - June 1997<br>UCC Degrees Granted: 1991-97<br>WILLIAMS LAKE<br>Headcount Enrolments<br>Faculty: Academic Qualifications<br>Gender Distributions in Graduation by Year<br>Gender Distributions in Graduation by Division - June 1997<br>FACULTY/STAFF/SERVICES<br>Profile of UCC Employees<br>Age Profile of On-going Full-time Staff<br>Instructional Staff: by Gender<br>Instructional Staff: by Academic Qualifications<br>Counselling<br>Advising<br>Assessment Centre<br>Access to Training<br>Financial Aid and Awards                                                                                                                                                      | 17<br>18<br>19<br>20<br>20<br>21<br>21<br>21<br>22<br>23,24<br>25,26<br>27<br>27<br>27<br>27<br>27<br>27<br>27<br>27<br>28                         |
| Credentials Issued - Kamloops & Williams Lake - June 1997<br>UCC Degrees Granted: 1991-97<br>WILLIAMS LAKE<br>Headcount Enrolments<br>Faculty: Academic Qualifications<br>Gender Distributions in Graduation by Year<br>Gender Distributions in Graduation by Division - June 1997<br>FACULTY/STAFF/SERVICES<br>Profile of UCC Employees<br>Age Profile of On-going Full-time Staff<br>Instructional Staff: by Gender<br>Instructional Staff: by Academic Qualifications<br>Counselling<br>Advising<br>Assessment Centre<br>Access to Training<br>Financial Aid and Awards<br>Library Services<br>Co-operative Education                                                                                                        | 17<br>18<br>19<br>20<br>21<br>21<br>21<br>22<br>23,24<br>25,26<br>27<br>27<br>27<br>27<br>27<br>27<br>27<br>27<br>27<br>27<br>27<br>27<br>27       |
| Credentials Issued - Kamloops & Williams Lake - June 1997<br>UCC Degrees Granted: 1991-97<br>WILLIAMS LAKE<br>Headcount Enrolments<br>Faculty: Academic Qualifications<br>Gender Distributions in Graduation by Year<br>Gender Distributions in Graduation by Division - June 1997<br>FACULTY/STAFF/SERVICES<br>Profile of UCC Employees<br>Age Profile of On-going Full-time Staff<br>Instructional Staff: by Gender<br>Instructional Staff: by Academic Qualifications<br>Counselling<br>Advising<br>Assessment Centre.<br>Access to Training<br>Financial Aid and Awards<br>Library Services<br>Co-operative Education<br>FINANCIAL INFORMATION<br>Combined Statement of Revenue and Expenditures and Fund Balances, 1997/98 | 17<br>18<br>19<br>20<br>20<br>21<br>21<br>21<br>22<br>23,24<br>25,26<br>27<br>27<br>27<br>27<br>27<br>27<br>27<br>27<br>27<br>27<br>27<br>27<br>27 |
| Credentials Issued - Kamloops & Williams Lake - June 1997<br>UCC Degrees Granted: 1991-97<br>WILLIAMS LAKE<br>Headcount Enrolments<br>Faculty: Academic Qualifications<br>Gender Distributions in Graduation by Year<br>Gender Distributions in Graduation by Division - June 1997<br>FACULTY/STAFF/SERVICES<br>Profile of UCC Employees<br>Age Profile of On-going Full-time Staff<br>Instructional Staff: by Gender<br>Instructional Staff: by Academic Qualifications<br>Counselling<br>Advising<br>Assessment Centre<br>Access to Training<br>Financial Aid and Awards<br>Library Services<br>Co-operative Education                                                                                                        | 17<br>18<br>19<br>20<br>21<br>21<br>21<br>22<br>23,24<br>25,26<br>27<br>27<br>27<br>27<br>27<br>27<br>27<br>27<br>27<br>27<br>27<br>27<br>27       |