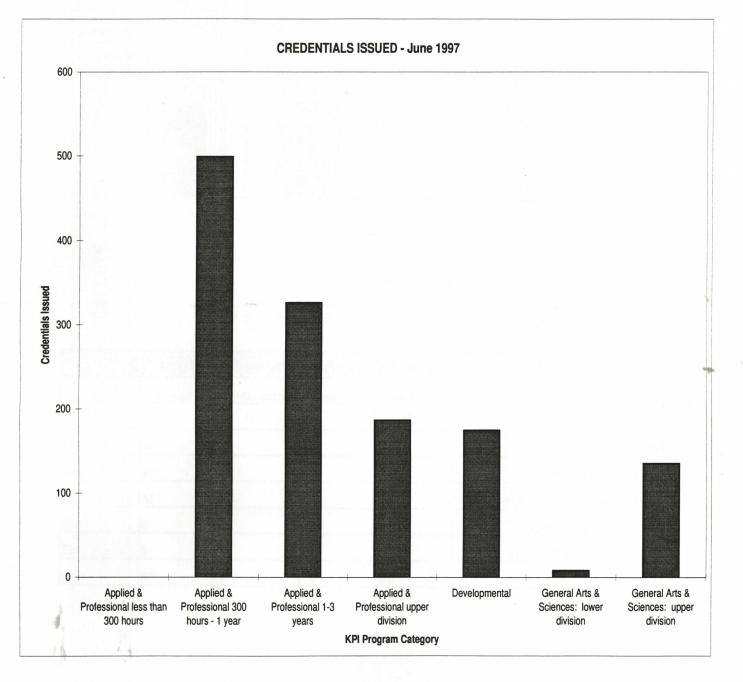

#### ENROLMENT AND UTILIZATION

| Listerial Cummers of Ctudent Leadeount Enrolment                                                                                                                                                                                                                                                                                                                                                                                                                                                                                                                                                                                                                                                                                | 1                                                                                                                                                  |
|---------------------------------------------------------------------------------------------------------------------------------------------------------------------------------------------------------------------------------------------------------------------------------------------------------------------------------------------------------------------------------------------------------------------------------------------------------------------------------------------------------------------------------------------------------------------------------------------------------------------------------------------------------------------------------------------------------------------------------|----------------------------------------------------------------------------------------------------------------------------------------------------|
| Historical Summary of Student Headcount Enrolment<br>Student Headcount by Program Category, 1997/98                                                                                                                                                                                                                                                                                                                                                                                                                                                                                                                                                                                                                             | 2                                                                                                                                                  |
| Individual Student Registrants                                                                                                                                                                                                                                                                                                                                                                                                                                                                                                                                                                                                                                                                                                  | 2                                                                                                                                                  |
|                                                                                                                                                                                                                                                                                                                                                                                                                                                                                                                                                                                                                                                                                                                                 | -                                                                                                                                                  |
| Full Time Equivalents                                                                                                                                                                                                                                                                                                                                                                                                                                                                                                                                                                                                                                                                                                           |                                                                                                                                                    |
| History of Total Funded and Actual FTEs: 1990-97                                                                                                                                                                                                                                                                                                                                                                                                                                                                                                                                                                                                                                                                                | 3                                                                                                                                                  |
| History of Total FTE Utilization                                                                                                                                                                                                                                                                                                                                                                                                                                                                                                                                                                                                                                                                                                | 3                                                                                                                                                  |
| Historical Analysis by Major Program                                                                                                                                                                                                                                                                                                                                                                                                                                                                                                                                                                                                                                                                                            |                                                                                                                                                    |
| Academic 1 & 2                                                                                                                                                                                                                                                                                                                                                                                                                                                                                                                                                                                                                                                                                                                  | 4                                                                                                                                                  |
| Academic 3 & 4                                                                                                                                                                                                                                                                                                                                                                                                                                                                                                                                                                                                                                                                                                                  |                                                                                                                                                    |
| All Academic Programs                                                                                                                                                                                                                                                                                                                                                                                                                                                                                                                                                                                                                                                                                                           | 4                                                                                                                                                  |
| Developmental Programs                                                                                                                                                                                                                                                                                                                                                                                                                                                                                                                                                                                                                                                                                                          | 5                                                                                                                                                  |
| Career/Technical Programs                                                                                                                                                                                                                                                                                                                                                                                                                                                                                                                                                                                                                                                                                                       | 4<br>5<br>5<br>5<br>5<br>6                                                                                                                         |
| Apprenticeship Programs                                                                                                                                                                                                                                                                                                                                                                                                                                                                                                                                                                                                                                                                                                         | 5                                                                                                                                                  |
| Vocational Programs                                                                                                                                                                                                                                                                                                                                                                                                                                                                                                                                                                                                                                                                                                             | 6                                                                                                                                                  |
| Actual FTE Report, 1997/98<br>BC Colleges and Institutes 1997/98 FTE Utilization                                                                                                                                                                                                                                                                                                                                                                                                                                                                                                                                                                                                                                                | 7                                                                                                                                                  |
|                                                                                                                                                                                                                                                                                                                                                                                                                                                                                                                                                                                                                                                                                                                                 | '                                                                                                                                                  |
| STUDENT DEMOGRAPHICS                                                                                                                                                                                                                                                                                                                                                                                                                                                                                                                                                                                                                                                                                                            |                                                                                                                                                    |
| Age and Gender Distributions                                                                                                                                                                                                                                                                                                                                                                                                                                                                                                                                                                                                                                                                                                    |                                                                                                                                                    |
| Academic                                                                                                                                                                                                                                                                                                                                                                                                                                                                                                                                                                                                                                                                                                                        | 8, 9                                                                                                                                               |
| Career/Technical                                                                                                                                                                                                                                                                                                                                                                                                                                                                                                                                                                                                                                                                                                                | 10,11                                                                                                                                              |
| Student Development                                                                                                                                                                                                                                                                                                                                                                                                                                                                                                                                                                                                                                                                                                             |                                                                                                                                                    |
| Vocational                                                                                                                                                                                                                                                                                                                                                                                                                                                                                                                                                                                                                                                                                                                      |                                                                                                                                                    |
| International Student Enrolment                                                                                                                                                                                                                                                                                                                                                                                                                                                                                                                                                                                                                                                                                                 | 15                                                                                                                                                 |
|                                                                                                                                                                                                                                                                                                                                                                                                                                                                                                                                                                                                                                                                                                                                 |                                                                                                                                                    |
| COMPLETION/PROMOTION/GRADUATION                                                                                                                                                                                                                                                                                                                                                                                                                                                                                                                                                                                                                                                                                                 | 10                                                                                                                                                 |
| Course Completion Rates - 1997/98                                                                                                                                                                                                                                                                                                                                                                                                                                                                                                                                                                                                                                                                                               | 16                                                                                                                                                 |
|                                                                                                                                                                                                                                                                                                                                                                                                                                                                                                                                                                                                                                                                                                                                 |                                                                                                                                                    |
| Credentials Awarded: 1994 to 1997                                                                                                                                                                                                                                                                                                                                                                                                                                                                                                                                                                                                                                                                                               | 17                                                                                                                                                 |
| Credentials Issued - Kamloops & Williams Lake - June 1997                                                                                                                                                                                                                                                                                                                                                                                                                                                                                                                                                                                                                                                                       | 17<br>18                                                                                                                                           |
|                                                                                                                                                                                                                                                                                                                                                                                                                                                                                                                                                                                                                                                                                                                                 | 17                                                                                                                                                 |
| Credentials Issued - Kamloops & Williams Lake - June 1997<br>UCC Degrees Granted: 1991-97                                                                                                                                                                                                                                                                                                                                                                                                                                                                                                                                                                                                                                       | 17<br>18                                                                                                                                           |
| Credentials Issued - Kamloops & Williams Lake - June 1997<br>UCC Degrees Granted: 1991-97<br>WILLIAMS LAKE                                                                                                                                                                                                                                                                                                                                                                                                                                                                                                                                                                                                                      | 17<br>18                                                                                                                                           |
| Credentials Issued - Kamloops & Williams Lake - June 1997<br>UCC Degrees Granted: 1991-97<br>WILLIAMS LAKE<br>Headcount Enrolments                                                                                                                                                                                                                                                                                                                                                                                                                                                                                                                                                                                              | 17<br>18<br>19                                                                                                                                     |
| Credentials Issued - Kamloops & Williams Lake - June 1997<br>UCC Degrees Granted: 1991-97<br>WILLIAMS LAKE<br>Headcount Enrolments<br>Faculty: Academic Qualifications                                                                                                                                                                                                                                                                                                                                                                                                                                                                                                                                                          | 17<br>18<br>19<br>20                                                                                                                               |
| Credentials Issued - Kamloops & Williams Lake - June 1997<br>UCC Degrees Granted: 1991-97<br>WILLIAMS LAKE<br>Headcount Enrolments                                                                                                                                                                                                                                                                                                                                                                                                                                                                                                                                                                                              | 17<br>18<br>19<br>20<br>20                                                                                                                         |
| Credentials Issued - Kamloops & Williams Lake - June 1997<br>UCC Degrees Granted: 1991-97<br><u>WILLIAMS LAKE</u><br>Headcount Enrolments<br>Faculty: Academic Qualifications<br>Gender Distributions in Graduation by Year<br>Gender Distributions in Graduation by Division - June 1997                                                                                                                                                                                                                                                                                                                                                                                                                                       | 17<br>18<br>19<br>20<br>20<br>21                                                                                                                   |
| Credentials Issued - Kamloops & Williams Lake - June 1997<br>UCC Degrees Granted: 1991-97<br><u>WILLIAMS LAKE</u><br>Headcount Enrolments<br>Faculty: Academic Qualifications<br>Gender Distributions in Graduation by Year<br>Gender Distributions in Graduation by Division - June 1997<br>FACULTY/STAFF/SERVICES                                                                                                                                                                                                                                                                                                                                                                                                             | 17<br>18<br>19<br>20<br>20<br>21<br>21                                                                                                             |
| Credentials Issued - Kamloops & Williams Lake - June 1997<br>UCC Degrees Granted: 1991-97<br>WILLIAMS LAKE<br>Headcount Enrolments<br>Faculty: Academic Qualifications<br>Gender Distributions in Graduation by Year<br>Gender Distributions in Graduation by Division - June 1997<br>FACULTY/STAFF/SERVICES<br>Profile of UCC Employees                                                                                                                                                                                                                                                                                                                                                                                        | 17<br>18<br>19<br>20<br>20<br>21<br>21<br>21                                                                                                       |
| Credentials Issued - Kamloops & Williams Lake - June 1997<br>UCC Degrees Granted: 1991-97<br>WILLIAMS LAKE<br>Headcount Enrolments<br>Faculty: Academic Qualifications<br>Gender Distributions in Graduation by Year<br>Gender Distributions in Graduation by Pivision - June 1997<br>FACULTY/STAFF/SERVICES<br>Profile of UCC Employees<br>Age Profile of On-going Full-time Staff                                                                                                                                                                                                                                                                                                                                             | 17<br>18<br>19<br>20<br>21<br>21<br>21<br>22<br>22                                                                                                 |
| Credentials Issued - Kamloops & Williams Lake - June 1997<br>UCC Degrees Granted: 1991-97<br>WILLIAMS LAKE<br>Headcount Enrolments<br>Faculty: Academic Qualifications<br>Gender Distributions in Graduation by Year<br>Gender Distributions in Graduation by Year<br>Gender Distributions in Graduation by Division - June 1997<br>FACULTY/STAFF/SERVICES<br>Profile of UCC Employees<br>Age Profile of On-going Full-time Staff<br>Instructional Staff: by Gender                                                                                                                                                                                                                                                             | 17<br>18<br>19<br>20<br>20<br>21<br>21<br>21<br>22<br>22<br>23,24                                                                                  |
| Credentials Issued - Kamloops & Williams Lake - June 1997<br>UCC Degrees Granted: 1991-97<br>WILLIAMS LAKE<br>Headcount Enrolments                                                                                                                                                                                                                                                                                                                                                                                                                                                                                                                                                                                              | 17<br>18<br>19<br>20<br>20<br>21<br>21<br>21<br>22<br>23,24<br>25,26                                                                               |
| Credentials Issued - Kamloops & Williams Lake - June 1997<br>UCC Degrees Granted: 1991-97<br>WILLIAMS LAKE<br>Headcount Enrolments<br>Faculty: Academic Qualifications<br>Gender Distributions in Graduation by Year<br>Gender Distributions in Graduation by Pivision - June 1997<br>FACULTY/STAFF/SERVICES<br>Profile of UCC Employees<br>Age Profile of On-going Full-time Staff<br>Instructional Staff: by Gender<br>Instructional Staff: by Academic Qualifications<br>Counselling                                                                                                                                                                                                                                         | 17<br>18<br>19<br>20<br>20<br>21<br>21<br>21<br>22<br>23,24<br>25,26<br>27                                                                         |
| Credentials Issued - Kamloops & Williams Lake - June 1997<br>UCC Degrees Granted: 1991-97<br>WILLIAMS LAKE<br>Headcount Enrolments<br>Faculty: Academic Qualifications<br>Gender Distributions in Graduation by Year<br>Gender Distributions in Graduation by Year<br>Gender Distributions in Graduation by Division - June 1997<br>FACULTY/STAFF/SERVICES<br>Profile of UCC Employees<br>Age Profile of On-going Full-time Staff<br>Instructional Staff: by Gender<br>Instructional Staff: by Academic Qualifications<br>Counselling<br>Advising                                                                                                                                                                               | 17<br>18<br>19<br>20<br>20<br>21<br>21<br>21<br>22<br>23,24<br>25,26<br>27<br>27                                                                   |
| Credentials Issued - Kamloops & Williams Lake - June 1997<br>UCC Degrees Granted: 1991-97<br>WILLIAMS LAKE<br>Headcount Enrolments<br>Faculty: Academic Qualifications<br>Gender Distributions in Graduation by Year<br>Gender Distributions in Graduation by Division - June 1997<br>FACULTY/STAFF/SERVICES<br>Profile of UCC Employees<br>Age Profile of On-going Full-time Staff<br>Instructional Staff: by Gender<br>Instructional Staff: by Academic Qualifications<br>Counselling<br>Advising<br>Assessment Centre                                                                                                                                                                                                        | 17<br>18<br>19<br>20<br>20<br>21<br>21<br>21<br>22<br>23,24<br>25,26<br>27<br>27<br>27                                                             |
| Credentials Issued - Kamloops & Williams Lake - June 1997<br>UCC Degrees Granted: 1991-97<br>WILLIAMS LAKE<br>Headcount Enrolments<br>Faculty: Academic Qualifications<br>Gender Distributions in Graduation by Year<br>Gender Distributions in Graduation by Year<br>Gender Distributions in Graduation by Division - June 1997<br>FACULTY/STAFF/SERVICES<br>Profile of UCC Employees<br>Age Profile of On-going Full-time Staff<br>Instructional Staff: by Gender<br>Instructional Staff: by Academic Qualifications<br>Counselling<br>Advising<br>Assessment Centre<br>Access to Training                                                                                                                                    | 17<br>18<br>19<br>20<br>20<br>21<br>21<br>21<br>22<br>23,24<br>25,26<br>27<br>27<br>27<br>27<br>27                                                 |
| Credentials Issued - Kamloops & Williams Lake - June 1997<br>UCC Degrees Granted: 1991-97<br>WILLIAMS LAKE<br>Headcount Enrolments<br>Faculty: Academic Qualifications<br>Gender Distributions in Graduation by Year<br>Gender Distributions in Graduation by Division - June 1997<br>FACULTY/STAFF/SERVICES<br>Profile of UCC Employees<br>Age Profile of On-going Full-time Staff<br>Instructional Staff: by Gender<br>Instructional Staff: by Academic Qualifications<br>Counselling<br>Advising<br>Assessment Centre<br>Access to Training<br>Financial Aid and Awards                                                                                                                                                      | 17<br>18<br>19<br>20<br>20<br>21<br>21<br>21<br>22<br>23,24<br>25,26<br>27<br>27<br>27<br>27<br>27<br>27                                           |
| Credentials Issued - Kamloops & Williams Lake - June 1997<br>UCC Degrees Granted: 1991-97<br>WILLIAMS LAKE<br>Headcount Enrolments                                                                                                                                                                                                                                                                                                                                                                                                                                                                                                                                                                                              | 17<br>18<br>19<br>20<br>20<br>21<br>21<br>21<br>22<br>23,24<br>25,26<br>27<br>27<br>27<br>27<br>27                                                 |
| Credentials Issued - Kamloops & Williams Lake - June 1997<br>UCC Degrees Granted: 1991-97<br>WILLIAMS LAKE<br>Headcount Enrolments<br>Faculty: Academic Qualifications<br>Gender Distributions in Graduation by Year<br>Gender Distributions in Graduation by Division - June 1997<br>FACULTY/STAFF/SERVICES<br>Profile of UCC Employees<br>Age Profile of On-going Full-time Staff<br>Instructional Staff: by Gender<br>Instructional Staff: by Academic Qualifications<br>Counselling<br>Advising<br>Assessment Centre<br>Access to Training<br>Financial Aid and Awards                                                                                                                                                      | 17<br>18<br>19<br>20<br>20<br>21<br>21<br>21<br>22<br>23,24<br>25,26<br>27<br>27<br>27<br>27<br>27<br>27<br>27<br>27<br>28                         |
| Credentials Issued - Kamloops & Williams Lake - June 1997<br>UCC Degrees Granted: 1991-97<br>WILLIAMS LAKE<br>Headcount Enrolments<br>Faculty: Academic Qualifications<br>Gender Distributions in Graduation by Year<br>Gender Distributions in Graduation by Division - June 1997<br>FACULTY/STAFF/SERVICES<br>Profile of UCC Employees<br>Age Profile of On-going Full-time Staff<br>Instructional Staff: by Gender<br>Instructional Staff: by Academic Qualifications<br>Counselling<br>Advising<br>Assessment Centre<br>Access to Training<br>Financial Aid and Awards<br>Library Services<br>Co-operative Education                                                                                                        | 17<br>18<br>19<br>20<br>21<br>21<br>21<br>22<br>23,24<br>25,26<br>27<br>27<br>27<br>27<br>27<br>27<br>27<br>27<br>27<br>27<br>27<br>27<br>27       |
| Credentials Issued - Kamloops & Williams Lake - June 1997<br>UCC Degrees Granted: 1991-97<br>WILLIAMS LAKE<br>Headcount Enrolments<br>Faculty: Academic Qualifications<br>Gender Distributions in Graduation by Year<br>Gender Distributions in Graduation by Division - June 1997<br>FACULTY/STAFF/SERVICES<br>Profile of UCC Employees<br>Age Profile of On-going Full-time Staff<br>Instructional Staff: by Gender<br>Instructional Staff: by Academic Qualifications<br>Counselling<br>Advising<br>Assessment Centre.<br>Access to Training<br>Financial Aid and Awards<br>Library Services<br>Co-operative Education<br>FINANCIAL INFORMATION<br>Combined Statement of Revenue and Expenditures and Fund Balances, 1997/98 | 17<br>18<br>19<br>20<br>20<br>21<br>21<br>21<br>22<br>23,24<br>25,26<br>27<br>27<br>27<br>27<br>27<br>27<br>27<br>27<br>27<br>27<br>27<br>27<br>27 |
| Credentials Issued - Kamloops & Williams Lake - June 1997<br>UCC Degrees Granted: 1991-97<br>WILLIAMS LAKE<br>Headcount Enrolments<br>Faculty: Academic Qualifications<br>Gender Distributions in Graduation by Year<br>Gender Distributions in Graduation by Division - June 1997<br>FACULTY/STAFF/SERVICES<br>Profile of UCC Employees<br>Age Profile of On-going Full-time Staff<br>Instructional Staff: by Gender<br>Instructional Staff: by Academic Qualifications<br>Counselling<br>Advising<br>Assessment Centre<br>Access to Training<br>Financial Aid and Awards<br>Library Services<br>Co-operative Education                                                                                                        | 17<br>18<br>19<br>20<br>21<br>21<br>21<br>22<br>23,24<br>25,26<br>27<br>27<br>27<br>27<br>27<br>27<br>27<br>27<br>27<br>27<br>27<br>27<br>27       |